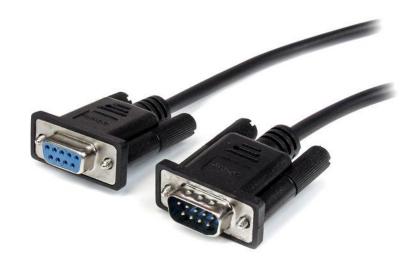

# 0.5m Black Straight Through DB9 RS232 Serial Cable - M/F

Product ID: MXT10050CMBK

The MXT10050CMBK Black Serial Extension Cable (0.5m) features one DB9 male connector and one DB9 female connector, providing a high quality extension for your RS232 serial devices, which enables you to position your peripheral devices as needed.

#### **Features**

- 1x DB9 Serial (male) connector
- 1x DB9 Serial (female) connector
- High quality shielding prevents EMI interference
- DB9 connectors with strain relief molding