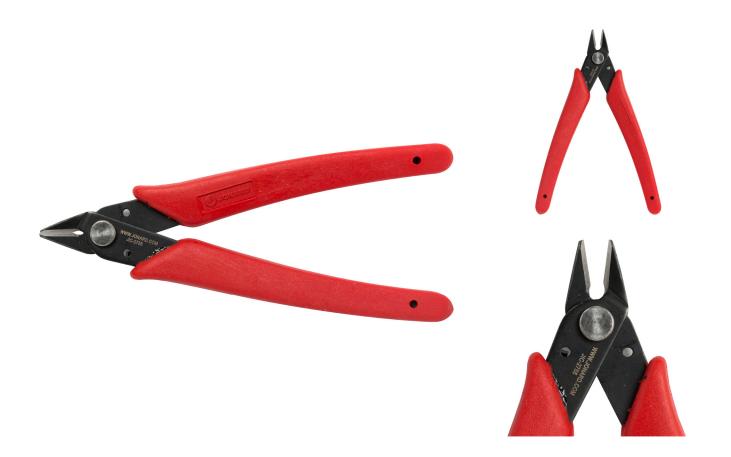

Jonard's flush cut pliers are made of high carbon SK5 Steel and are heat-treated for maximum strength and durability. These lightweight flush cut pliers feature the following:

- Can be used on wire up to 18 AWG while minimizing fly-off
- Cantilevered spring that automatically opens the pliers
- Ergonomically designed handles with thermoplastic rubber (TPR) comfort grip for greater comfort and torque
- This product complies with ASME B107.11 and ISO 5749 standards

| SPECIFICATIONS |                           |
|----------------|---------------------------|
| CUT TYPE       | Flush                     |
| JAW THICKNESS  | 1/16" (1.59mm)            |
| JAW LENGTH     | 1/2" *12.7mm)             |
| JAW WIDTH      | 1/2" (12.70mm)            |
| MATERIAL       | SK5 Steel                 |
| STANDARDS      | ASME B107.11 and ISO 5749 |
| LENGTH         | 5" (127mm)                |
| WEIGHT         | 0.137 lbs (62.14g)        |
| UPC NO.        | 811490015128              |