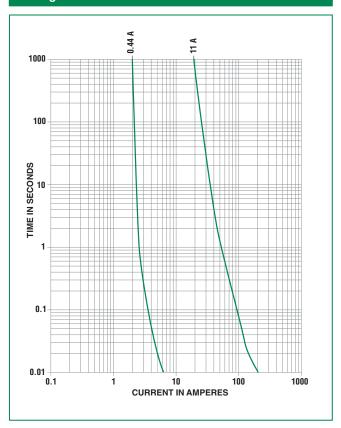

| <b>.7</b> \         | <b>⊕</b> ® |
| FLU .440 | .44                  | 1000                            | 10kA                   | Х                   | Х          |
| FLU 011. | 11                   | VAC/VDC                         | 20kA                   | Х                   | ×          |

#### **Agency Approvals**

| Agency      | Agency File Number                                         | Ampere Range        |  |  |
|-------------|------------------------------------------------------------|---------------------|--|--|
| . <b>9U</b> | Recognized under the components program File Number E10480 | 0.44A - 11A amperes |  |  |
| <b>⊕</b> ®  | File Number: LR29862                                       | 0.44A - 11A amperes |  |  |

#### **Average Time Current Curves**



### **Dimensions**