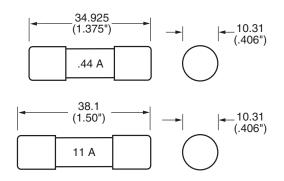

7</b> \         | <b>⊕</b> ® |
| FLU .440 | .44                  | 1000                            | 10kA                   | Х                   | Х          |
| FLU 011. | 11                   | VAC/VDC                         | 20kA                   | Х                   | ×          |

#### **Agency Approvals**

| Agency      | Agency File Number                                         | Ampere Range        |  |  |
|-------------|------------------------------------------------------------|---------------------|--|--|
| . <b>9U</b> | Recognized under the components program File Number E10480 | 0.44A - 11A amperes |  |  |
| <b>⊕</b> ®  | File Number: LR29862                                       | 0.44A - 11A amperes |  |  |

#### **Average Time Current Curves**



### **Dimensions**