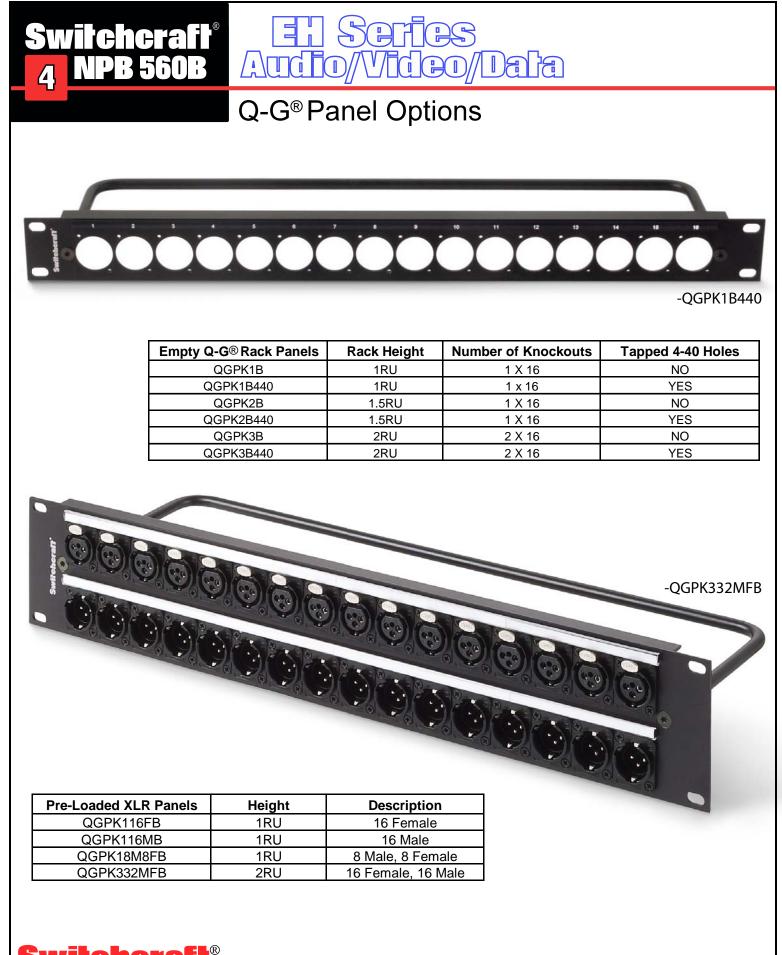

- 2. Choose a blank Q-G® Series panel.
- Populate EH Series connectors into Q-G® Series panel to create custom I/O solution for all of your audio, video, and data connections.

Q-G® Series panels come standard as 1RU (1x16), 1.5RU (1x16), or 2RU (2x16). 1RU and 1.5RU versions allow for any combination of up to 16 EH Series connectors to be loaded into the panel. The 2RU version can accommodate up to 32 EH Series connectors. Every Q-G® Series panel includes quick change designation strips for easy connector identification.