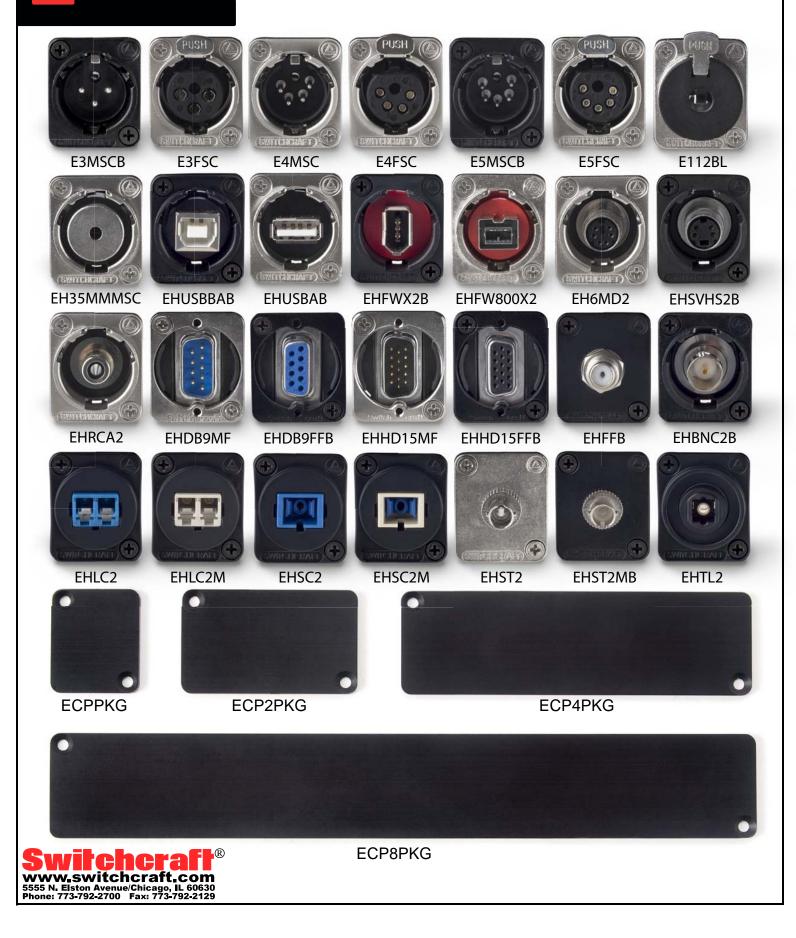

#### **Connector Options**

|                                                     |                | 1                                                                        | 2                                 | 3                                                                  | 4                              |
|-----------------------------------------------------|----------------|--------------------------------------------------------------------------|-----------------------------------|--------------------------------------------------------------------|--------------------------------|
| EH Series                                           | Terminatio     | n Housing                                                                | Connector                         | B = Black                                                          | Bagged with                    |
|                                                     | Termination    | nousing                                                                  | Connector                         | Blank = Nickel                                                     | Mounting Screws                |
| 3.5MM (1/8") Mono                                   | Solder         | EH                                                                       | 35MMMSC                           | В                                                                  | PKG                            |
| 3.5MM (1/8") Stereo                                 | Solder         | EH                                                                       | 35MMSSC                           | В                                                                  | PKG                            |
| SVHS (S-Video)                                      | Feedthru       | EH                                                                       | SVHS2                             | В                                                                  | PKG                            |
| PS/2                                                | Feedthru       | EH                                                                       | 6MD2                              | В                                                                  | PKG                            |
| Firewire 400 (IEEE1394) Straight-Wired              | Feedthru       | EH                                                                       | FW2                               | В                                                                  | PKG                            |
| Firewire 400 (IEEE1394) Cross-Wired                 | Feedthru       | EH                                                                       | FWX2                              | В                                                                  | PKG                            |
| Firewire 800 (IEEE1394B) Straight-Wired             | Feedthru       | EH                                                                       | FW8002                            | В                                                                  | PKG                            |
| Firewire 800 (IEEE1394B) Cross-Wired                | Feedthru       | EH                                                                       | FW800X2                           | В                                                                  | PKG                            |
| RCA                                                 | Feedthru       | EH                                                                       | RCA2                              | В                                                                  | PKG                            |
| BNC                                                 | Feedthru       | EH                                                                       | BNC2                              | В                                                                  | PKG                            |
| BNC (Recessed Front)                                | Feedthru       | EH                                                                       | BNC2R                             | В                                                                  | PKG                            |
| BNC                                                 | Solder         | EH                                                                       | BNCSC                             | В                                                                  | PKG                            |
| BNC to RCA                                          | Feedthru       | EH                                                                       | BNCRCA                            | В                                                                  | PKG                            |
| RCA to BNC                                          | Feedthru       | EH                                                                       | RCABNC                            | В                                                                  | PKG                            |
| USB A to B                                          | Feedthru       | EH                                                                       | USBAB                             | В                                                                  | PKG                            |
| USB B to A                                          | Feedthru       | EH                                                                       | USBBA                             | В                                                                  | PKG                            |
| 9-Pin DSUB Male to Male                             | Feedthru       | EH                                                                       | DB9MM                             | В                                                                  | PKG                            |
| 9-Pin DSUB Male to Female                           | Feedthru       | EH                                                                       | DB9MF                             | В                                                                  | PKG                            |
| 9-Pin DSUB Female to Female                         | Feedthru       | EH                                                                       | DB9FF                             | В                                                                  | PKG                            |
| 15-Pin HD DSUB Male to Male                         | Feedthru       | EH                                                                       | HD15MM                            | В                                                                  | PKG                            |
| 15-Pin HD DSUB Male to Female                       | Feedthru       | EH                                                                       | HD15MF                            | В                                                                  | PKG                            |
| 15-Pin HD DSUB Female to Female                     | Feedthru       | EH                                                                       | HD15FF                            | В                                                                  | PKG                            |
| F to F (Coaxial)                                    | Feedthru       | EH                                                                       | FF                                | В                                                                  | PKG                            |
| LC Fiber Optic (singlemode)                         | Feedthru       | EH                                                                       | LC2                               | (Black Only)                                                       | PKG                            |
| LC Fiber Optic (multimode)                          | Feedthru       | EH                                                                       | LC2M                              | (Black Only)                                                       | PKG                            |
| SC Fiber Optic (singlemode)                         | Feedthru       | EH                                                                       | SC2                               | (Black Only)                                                       | PKG                            |
| SC Fiber Optic (multimode)                          | Feedthru       | EH                                                                       | SC2M                              | (Black Only)                                                       | PKG                            |
| ST Fiber Optic (singlemode)                         | Feedthru       | EH                                                                       | ST2                               | В                                                                  | PKG                            |
| ST Fiber Optic (multimode)                          | Feedthru       | EH                                                                       | ST2M                              | В                                                                  | PKG                            |
| TOSLINK                                             | Feedthru       | EH                                                                       | TL2                               | (Black Only)                                                       | PKG                            |
| E Series<br>(XLR) Pins Gender Fas-Disconr<br>Option | nect Termi     | nation Style                                                             | Finish                            | Mounting Hole<br>Options                                           | Bagged with<br>Mounting Screws |
| E 3,4,5 M, F Blank=Standa<br>Locking                | ard RA=Right A | ght PC Terminals<br>Angle PC Termina<br>Solder Cups<br>ical Springs (3-P | als <b>B</b> =Black<br>Blank=Nick | M3=M3x0.5 Thread<br>440=#4-40 Thread<br>Blank=Counter-Sunk<br>Hole | РКС                            |
|                                                     |                |                                                                          | Bla                               | k Hole Covers                                                      | Part Number                    |
| Connector Type I                                    | Part Number    | Bagged with                                                              | n                                 | 1 Space                                                            | ECPPKG                         |
| (Nickel Finish) (B                                  | Black Finish)  | Nounting Scre                                                            | ews                               | 2 Space                                                            | ECP2PKG                        |
| 1/4" Mono Locking Jack E111L                        | E111BL         | PKG                                                                      |                                   | 4 Space                                                            | ECP4PKG                        |
| 1/4" Stereo Locking Jack E112BL                     | E112BLB        | PKG                                                                      | 8 Space                           |                                                                    | ECP8PKG                        |

\*Sample EH Series Part Number: EHBNC2BPKG (BNC Feedthru, Black Housing, Bagged with 4-40 Mounting Screws) \*Sample E Series Part Number: E3FSCPKG (3-Pin XLR Female, Solder Cups, Bagged with 4-40 Mounting Screws)

\*Male to female 9-Pin and 15-Pin DSUBS are user reversible to create female to male connectors.

\*All Blank Hole Covers come bagged with 4-40 mounting screws.

\*All EH Series Fiber Optic Connectors come with dust caps.