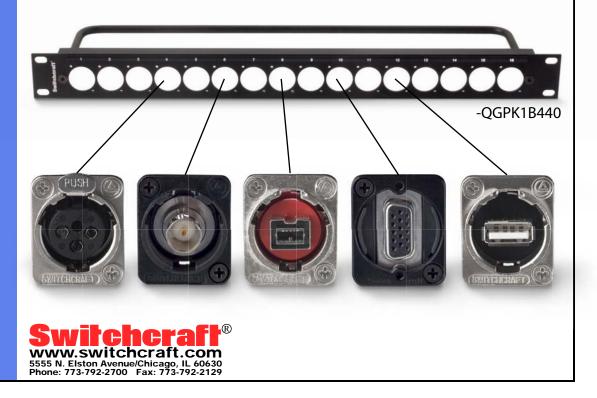

# Switchcraft<sup>®</sup> EH Series Audio/Video/Data

1. Choose any combination of EH Series connectors.

The EH Series by Switchcraft® is a complete line of audio, video, and data connectors built into standard panel-mount XLR housings. Custom combinations of EH Series connectors can be quickly loaded into any of our Q-G® Series panels. Once mounted, connecting your equipment to the back of an EH Series connector is fast and easy. Most connectors are feedthru, which means standard cabling is simply plugged into the back of your gear, then plugged into the back of the EH Series connectors. For those EH Series connectors that are not feedthru, solder lugs are clearly marked for simple, secure solder connections. All EH Series connectors are available individually bagged with mounting screws.

- 2. Choose a blank Q-G® Series panel.
- Populate EH Series connectors into Q-G® Series panel to create custom I/O solution for all of your audio, video, and data connections.

Q-G® Series panels come standard as 1RU (1x16), 1.5RU (1x16), or 2RU (2x16). 1RU and 1.5RU versions allow for any combination of up to 16 EH Series connectors to be loaded into the panel. The 2RU version can accommodate up to 32 EH Series connectors. Every Q-G® Series panel includes quick change designation strips for easy connector identification.