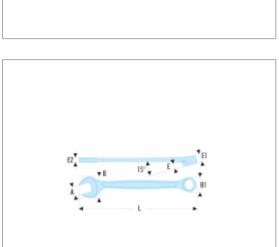

#### Informations:

|         | 440.1/4 |
|---------|---------|
| A ["]   | 1/4     |
| B [mm]  | 14,1    |
| B1 [mm] | 10,0    |
| E [mm]  | 3,1     |
| E1 [mm] | 6,0     |
| E2 [mm] | 3,8     |
| L [mm]  | 115     |
| [kg]    | 0.020   |