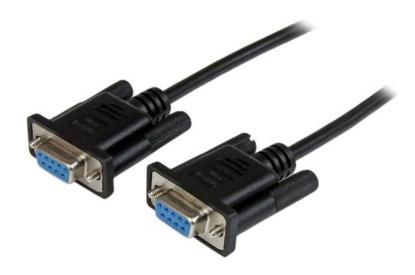

## 2m Black DB9 RS232 Serial Null Modem Cable F/F

Product ID: SCNM9FF2MBK

The SCNM9FF2MBK 2m DB9 Null Modem Cable features two DB9 female connectors, allowing you to connect a serial device to a 9-pin serial port, or transfer files directly from PC to PC via a serial connection.

### **Data Sheet**

|                             | Warranty                  | Lifetime                                           |
|-----------------------------|---------------------------|----------------------------------------------------|
| Hardware                    | Cable Jacket Type         | PVC - Polyvinyl Chloride                           |
|                             | Cable Shield Type         | Aluminum-Mylar Foil with Drain                     |
|                             | Connector Plating         | Nickel                                             |
|                             | Number of Conductors      | 9                                                  |
| Connector(s)                | Connector A               | 1 - DB-9 (9 pin, D-Sub) Female                     |
|                             | Connector B               | 1 - DB-9 (9 pin, D-Sub) Female                     |
| Physical<br>Characteristics | Cable Length              | 6.6 ft [2 m]                                       |
|                             | Color                     | Black                                              |
|                             | Connector Style           | Straight                                           |
|                             | Product Height            | 0.6 in [1.5 cm]                                    |
|                             | Product Length            | 6.6 ft [2 m]                                       |
|                             | Product Width             | 1.3 in [33 mm]                                     |
|                             | Weight of Product         | 4 oz [114 g]                                       |
|                             | Wire Gauge                | 28 AWG                                             |
| Packaging<br>Information    | Package Height            | 0 in [0.1 mm]                                      |
|                             | Package Length            | 8.9 in [22.5 cm]                                   |
|                             | Package Quantity          | 1                                                  |
|                             | Package Width             | 4.9 in [12.5 cm]                                   |
|                             | Shipping (Package) Weight | 4.2 oz [120 g]                                     |
| What's in the Box           | Included in Package       | 1 - 2m Black DB9 RS232 Serial Null Modem Cable F/F |