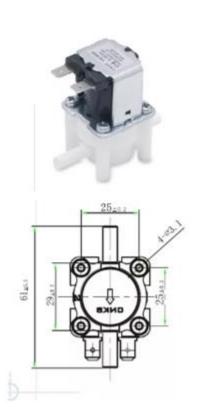

## 1/4", 3/8" OD Pipe Electric Solenoid Valve

Rated Voltage: DC12V

Water Pressure Range: 0.02~0.8Mpa
Working Life: > 100,000 times
Mounting Spacing: 25x25mm