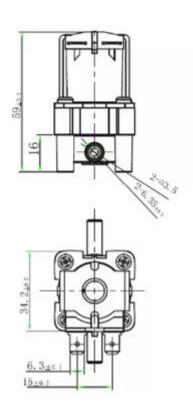

## **DETAILED IMAGE**

| Type Single<br>Geometry 180° |                 |
|------------------------------|-----------------|
| WORKING SPE                  | CIFICATIONS     |
| Working pressure             | 0.02-0.8Mpa     |
| Room temperature             | 0-60°C          |
| PHYSICAL SPE                 | CIFICATIONS     |
| Valve body                   | PPSU            |
| Diaphragm                    | EPDM            |
| Core                         | Stainless Steel |
| Spring                       | Stainless Steel |
| Assembly                     | Screw           |
| HYDRAULIC CO                 | ONNECTIONS      |
| Inlet 6. 3mi                 | m Hose tail     |
| Outlet 6. 3mr                | m Hose tail     |
|                              | ONNECTIONS      |