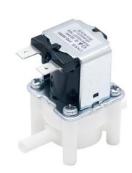

## 1/4", 3/8" OD Pipe Electric Solenoid Valve

Rated Voltage: DC12V

Water Pressure Range: 0.02~0.8Mpa
Working Life: > 100,000 times
Mounting Spacing: 25x25mm