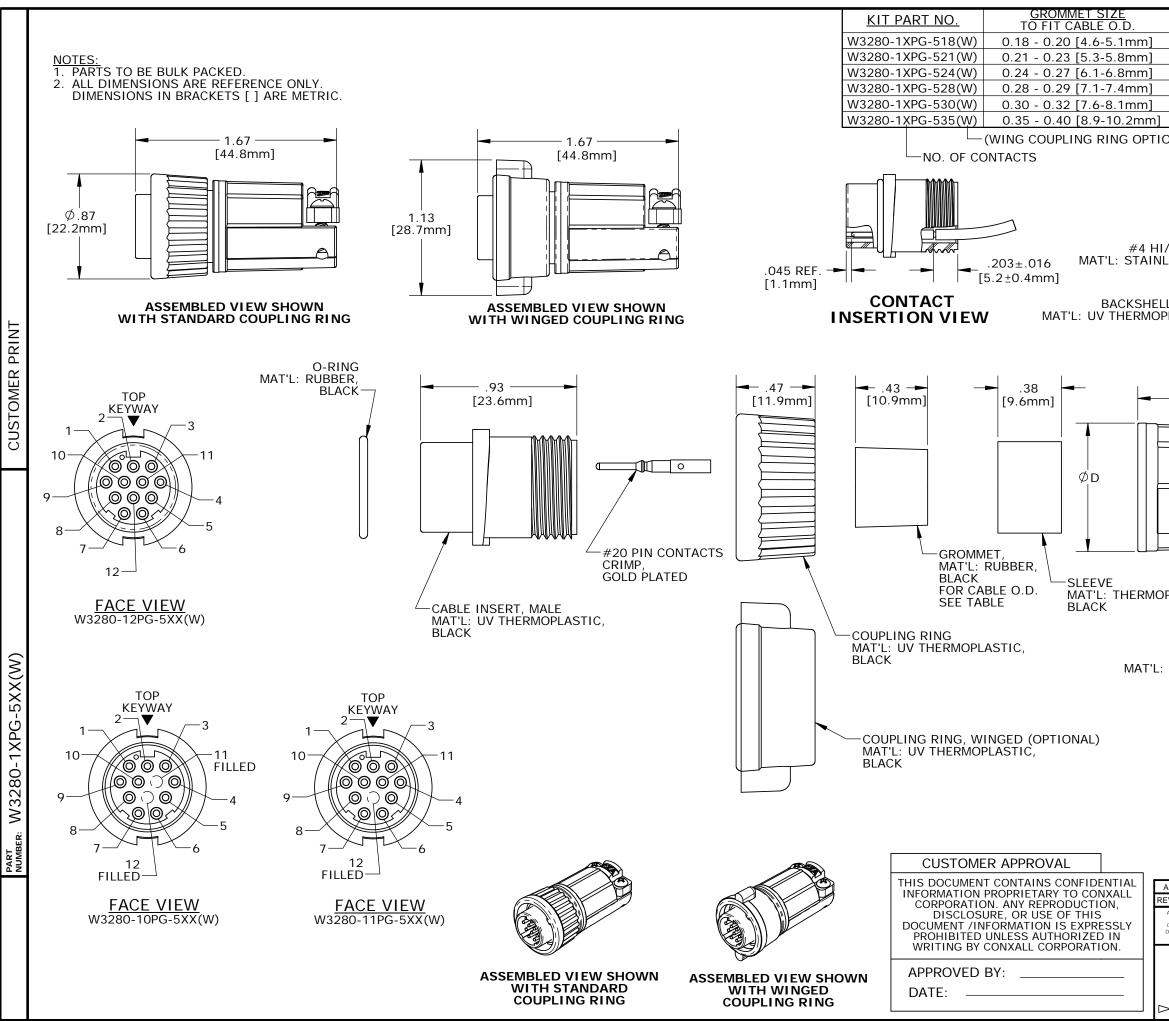

| <u>DIA.</u> "D"                                                                          | <u>KIT P/N</u>                                          |                                        |                      |                                                                                    | NO. OF CONTACTS         |                             |  |
|------------------------------------------------------------------------------------------|---------------------------------------------------------|----------------------------------------|----------------------|------------------------------------------------------------------------------------|-------------------------|-----------------------------|--|
| Ø0.77 [19.6                                                                              | mm]                                                     | W3280-10PG-5XX                         |                      |                                                                                    | xх                      | (10) - #20                  |  |
| Ø0.77 [19.6                                                                              | mm] W3280-1                                             |                                        |                      | 1PG-5XX                                                                            |                         | (11) - #20                  |  |
| Ø0.77 [19.6                                                                              | -                                                       |                                        | W3280-12PG-5XX       |                                                                                    |                         | (12) - #20                  |  |
| Ø0.77 [19.6                                                                              |                                                         |                                        |                      | OPG-5XXW                                                                           |                         | (10) - #20                  |  |
| Ø0.77 [19.6                                                                              |                                                         | -                                      | V3280-11PG-5XXW      |                                                                                    |                         | (11) - #20                  |  |
| Ø0.83 [21.1                                                                              |                                                         | W3280-12PG-5XXW<br>ADD W SUFFIX FOR WI |                      |                                                                                    | (12) - #20              |                             |  |
| ON)                                                                                      |                                                         | OPTION                                 |                      |                                                                                    |                         |                             |  |
|                                                                                          |                                                         | W32                                    | 280- <u>1X</u> F     | PG-5 <u>XX</u>                                                                     | <u>(</u> (W)            |                             |  |
|                                                                                          |                                                         |                                        |                      | L                                                                                  |                         | OMMET SIZE                  |  |
|                                                                                          |                                                         |                                        | SEE P/N LIST         |                                                                                    |                         |                             |  |
| └──NO. OF CONTACTS                                                                       |                                                         |                                        |                      |                                                                                    |                         | NTACTS                      |  |
|                                                                                          | $\sim$                                                  |                                        |                      |                                                                                    |                         |                             |  |
| /LO SCREW                                                                                | Ś                                                       | <u>ب</u>                               |                      |                                                                                    |                         |                             |  |
| LESS STEEL                                                                               |                                                         | •                                      |                      |                                                                                    |                         |                             |  |
|                                                                                          | - E                                                     |                                        |                      |                                                                                    |                         |                             |  |
| L STRAP                                                                                  | 9                                                       |                                        |                      |                                                                                    |                         |                             |  |
| PLASTIC,<br>BLACK                                                                        | $\frown$                                                |                                        |                      |                                                                                    |                         |                             |  |
|                                                                                          |                                                         | 'n                                     |                      |                                                                                    |                         |                             |  |
|                                                                                          |                                                         |                                        |                      |                                                                                    |                         |                             |  |
|                                                                                          | L                                                       |                                        |                      |                                                                                    |                         |                             |  |
| 1.03                                                                                     |                                                         |                                        |                      |                                                                                    |                         | TOD                         |  |
| [26.2mm]                                                                                 |                                                         |                                        |                      |                                                                                    | 2                       | TOP<br>KEYWAY               |  |
|                                                                                          | ſ                                                       |                                        |                      |                                                                                    | 2-<br>3                 |                             |  |
|                                                                                          |                                                         |                                        |                      | 1.                                                                                 |                         |                             |  |
|                                                                                          |                                                         |                                        |                      | 1                                                                                  | '7#                     |                             |  |
|                                                                                          |                                                         | _                                      |                      |                                                                                    |                         |                             |  |
|                                                                                          |                                                         |                                        |                      | 4                                                                                  | -11                     | 000///-9                    |  |
|                                                                                          | $\cap$                                                  |                                        |                      | Ę                                                                                  | 5—{{                    |                             |  |
|                                                                                          |                                                         | $\neg$                                 |                      |                                                                                    | ()                      |                             |  |
|                                                                                          |                                                         | _                                      |                      |                                                                                    | 6—                      |                             |  |
|                                                                                          | \                                                       |                                        |                      |                                                                                    |                         | 12—                         |  |
| PLASTIC,                                                                                 | /                                                       | ١                                      |                      |                                                                                    | ١                       | NIRE VIEW                   |  |
|                                                                                          |                                                         | $\backslash$                           |                      |                                                                                    | _                       |                             |  |
|                                                                                          |                                                         |                                        |                      |                                                                                    |                         |                             |  |
|                                                                                          |                                                         |                                        |                      |                                                                                    |                         |                             |  |
| BACK<br>UV THERMOPLA                                                                     | SHELL                                                   |                                        |                      |                                                                                    |                         |                             |  |
|                                                                                          | BLACK                                                   |                                        |                      |                                                                                    |                         |                             |  |
|                                                                                          |                                                         |                                        |                      |                                                                                    |                         |                             |  |
|                                                                                          |                                                         |                                        |                      |                                                                                    |                         |                             |  |
|                                                                                          |                                                         |                                        |                      |                                                                                    |                         |                             |  |
|                                                                                          |                                                         |                                        |                      |                                                                                    |                         |                             |  |
|                                                                                          |                                                         |                                        |                      |                                                                                    |                         |                             |  |
|                                                                                          |                                                         |                                        |                      |                                                                                    |                         |                             |  |
|                                                                                          |                                                         |                                        |                      |                                                                                    |                         |                             |  |
|                                                                                          |                                                         |                                        |                      |                                                                                    |                         |                             |  |
|                                                                                          |                                                         |                                        |                      |                                                                                    |                         |                             |  |
|                                                                                          |                                                         |                                        |                      |                                                                                    |                         |                             |  |
|                                                                                          |                                                         |                                        |                      |                                                                                    |                         |                             |  |
| A PAK 08/15/19<br>EV. INIT. DATE                                                         |                                                         |                                        | ED & RELE            | ASED PER                                                                           | SED PER DOR 10-2523JS-1 |                             |  |
| ALL INFORMATION ILLUSTRATED IS                                                           | DESCRIPTION<br>orig. drawn by: date:<br>PAK 10/01/14    |                                        |                      |                                                                                    |                         |                             |  |
| THE PROPERTY OF "CONXALL<br>CORPORATION." UNAUTHORIZED<br>DUPLICATION OR DISTRIBUTION OF | ATION." UNAUTHORIZED<br>ON OR DISTRIBUTION OF CHECKED B |                                        |                      | COREGII                                                                            |                         |                             |  |
| THIS DOCUMENT IS PROHIBITED.                                                             |                                                         |                                        |                      |                                                                                    | 601 E. WI               | LDWOOD VILLA PARK, IL 60181 |  |
| INCHES, FRACTION OF INCHES<br>AND DECIMALS.                                              | APPROVED B                                              | Y:                                     |                      |                                                                                    |                         | E CONNECTOR KIT             |  |
| UNLESS OTHERWISE SPECIFIED<br>TOLERANCES:<br>3 PLACE DECIMALS ±.005                      | SCALE SIZE SHEET                                        |                                        |                      | #20 PIN CONTACTS (CRIMP), BACKSHELL CLAMP<br>MULTI-CON-X, E-KEY, WEATHER RESISTANT |                         |                             |  |
| ANGLES ±1°<br>FRACTIONS ±1/16                                                            | NTS<br>FILE:                                            | В                                      | 1 OF 1<br>DIRECTORY: | CUSTOMER:                                                                          | STAN                    | DARD PRODUCT                |  |
| = CRITICAL CHARACTERISTIC<br>FLAG PER SPEC. XXXX                                         | FILE:<br>N3280-1XF                                      | G-5XX                                  | SLW                  | PART<br>NUMBER:                                                                    | W32                     | 80-1XPG-5XX(W) A            |  |
|                                                                                          |                                                         |                                        |                      |                                                                                    |                         |                             |  |