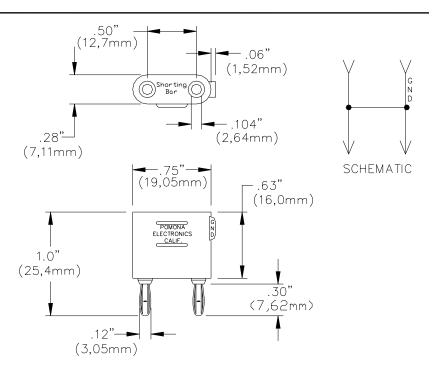

## **ORDERING INFORMATION:**

Model 2035-0 (Black) Model 2035-2 (Red)

All dimensions are in inches. Tolerances (except noted):  $.xx = \pm .02$ " (,51 mm),  $.xxx = \pm .005$ " (,127 mm).

All specifications are to the latest revisions. Specifications are subject to change without notice.