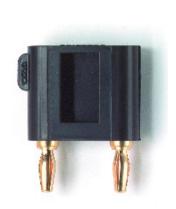

# Model 2035 Miniature Double Banana Shorting Bar Plug **€**

### **FEATURES:**

- ✓ Provides a quick and easy means of shorting two inputs of a miniature double banana jack.
- ✓ The plug to plug and jack to jack dimension is .500" (12,70mm) which is typical for double miniature banana plugs/jacks.
- ✓ ABS body provides insulation protection to the user.
- ✓ Shorting adapter has double miniature jacks at the topside for stacking capability.

#### **MATERIALS:**

Miniature Double Banana Jack

Body: Gold Plated Brass Miniature Double Banana Plug Body: Gold Plated Brass

Spring: Gold Plated Beryllium Copper

*Insulation*: ABS molded to banana plug and jack bodies