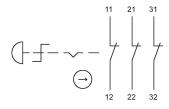

a sample product. This can differ from your current configuration.

#### Mounting

#### **Front**

Front shape round Front dimension Ø 27 mm

#### **Other Attributes**

Marking Arrows Weight 0.018 kg

#### Operating-/Indication part

Lens material Plastic
Lens colour red
Lens profile Mushroom

#### **IP-Rating**

Front protection IP67, IP69K

#### **Connection Method**

Terminal Solder 2.8 x 0.5 mm

#### **Actuator**

Switching action Maintained

#### **Switching element**

Contacts 3 NC

#### **Function**

Emergency stop switch

e a o

# EAO – Your Expert Partner for **Human Machine Interfaces**

### 61-6441.4067 - Emergency-stop switch compact, foolproof EN IEC 60947-5-5

#### **Dimensions**



L1 = Solder/Plug-in terminal 2.8 x 0.5 mm

#### **Mounting cut-outs**



#### Wiring diagram



#### **Component layout**



#### **Additional information**

Twist to unlock clockwise Position indication ring green Application as per DIN EN ISO 13850 and EN 60204-1

#### Legend

Switching action: C = Maintained