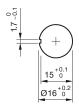

#### **Dimensions**

L1 = Solder/Plug-in terminal 2.8 x 0.5 mm

#### **Component layout**