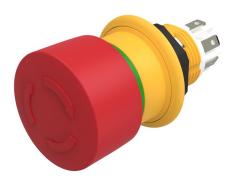

#### **Front**

Front shape round Front dimension Ø 27 mm

#### Operating-/Indication part

Lens material Plastic
Lens colour red
Lens profile Mushroom

#### **Function**

Emergency stop switch

e a o