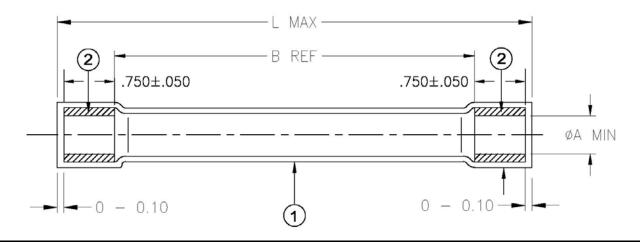

## **CUSTOMER DRAWING**

| Part Description       | Product Dimensions |        |        |  |  |  |
|------------------------|--------------------|--------|--------|--|--|--|
| T art Bescription      | L                  | В      | ØA     |  |  |  |
|                        | Max                | Ref    | Min    |  |  |  |
| RT-555-3/8-2.75/A287-0 | 69.9               | 25.4   | 8.9    |  |  |  |
|                        | (2.75)             | (1.00) | (0.35) |  |  |  |
|                        | 120.7              | 76.2   | 8.9    |  |  |  |
| RT-555-3/8-4.75/A287-0 | (4.75)             | (3.00) | (0.35) |  |  |  |
| RT-555-1/2-2.75/A287-0 | 69.9               | 25.4   | 12.7   |  |  |  |
|                        | (2.75)             | (1.00) | (0.50) |  |  |  |
| RT-555-1/2-5.75/A287-0 | 146.1              | 101.6  | 12.7   |  |  |  |
|                        | (5.75)             | (4.00) | (0.50) |  |  |  |
| RT-555-3/4-3.00/A287-0 | 76.2               | 31.8   | 18.3   |  |  |  |
|                        | (3.00)             | (1.25) | (0.72) |  |  |  |
| RT-555-3/4-6.75/A287-0 | 171.5              | 127.0  | 18.3   |  |  |  |
|                        | (6.75)             | (5.00) | (0.72) |  |  |  |
| RT-555-1.0-3.75/A287-0 | 95.3               | 50.8   | 22.8   |  |  |  |
|                        | (3.75)             | (2.00) | (0.90) |  |  |  |
| RT-555-1.0-6.75/A287-0 | 171.5              | 127.0  | 22.8   |  |  |  |
|                        | (6.75)             | (5.00) | (0.90) |  |  |  |