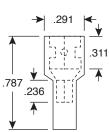

## Dimensions: In.

| SPECIFICATIONS |                                   |
|----------------|-----------------------------------|
| Туре:          | vinyl insulated female disconnect |
| Material:      | .016" thick brass                 |
| Nema tab:      | .032" X .250"                     |
| Wire range:    | 22~16AWG (159-2215),              |
|                | 16~14AWG (159-1618)               |
| Color:         | red (159-2215),                   |
|                | blue (159-1618)                   |