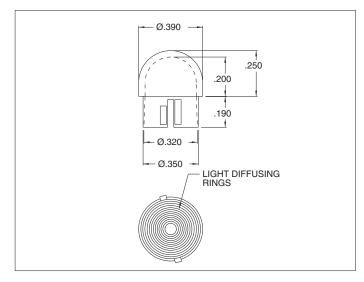

Material: Polycarbonate

Mounting Hole: Snap into Ø.354-.360 hole in panels .030-.080 thick.

| MODEL | LENS COLOR |
|-------|------------|
| 4341  | Red        |
| 4342  | Clear      |
| 4343  | Amber      |
| 4344  | White      |
| 4345  | Green      |
| 4346  | Blue       |
| 4347  | Yellow     |

## **Outline Dimensions**

All dimensions in inches.