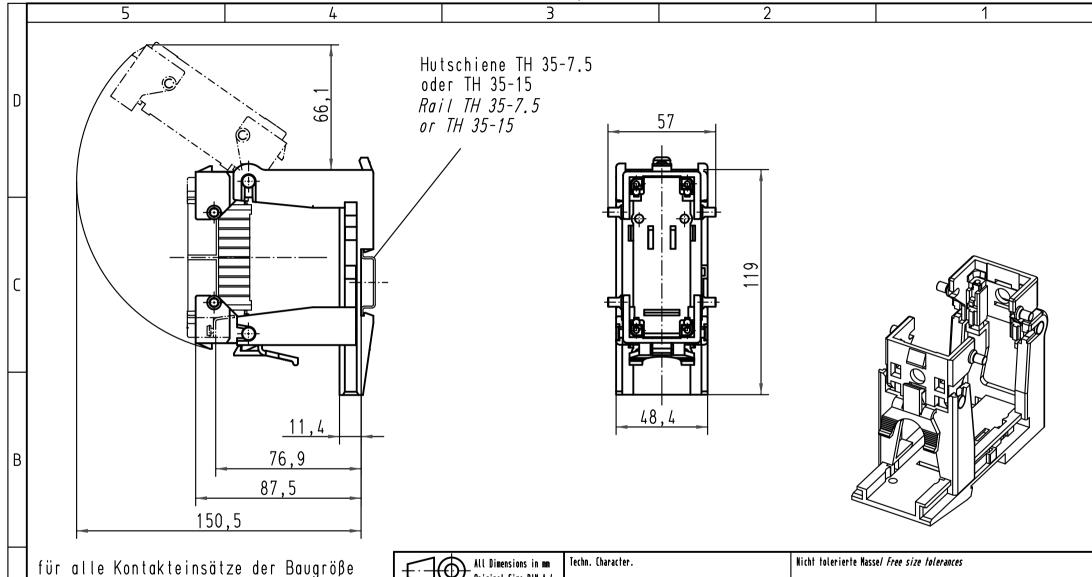

für alle Kontakteinsätze der Baugröße Han B verwendbar

(z.B.: Han D, DD, E, ES, EE, HvE, HvES, Com, HsB)

usable for all insert of the series Han B (e.g.: Han D, DD, E, ES, EE, HvE, HvES, Com, HsB/

| All Dimensions in mm<br>Original Size DIN A 4 |          |     | Techn. Character.              |          |      |                        |
|-----------------------------------------------|----------|-----|--------------------------------|----------|------|------------------------|
|                                               |          |     |                                | Dat.     | Name | Massstab/ <i>Scale</i> |
|                                               |          |     | Detail.                        | 30.08.04 | Loe. |                        |
|                                               |          |     | Insp.                          |          | Rü   | 1:2                    |
| 411545                                        | 31.03.05 | Ste | Stand.                         |          |      | ' -                    |
| 411487                                        | 24.02.05 | Ste | HARTING Electric GmbH & Co. KG |          |      |                        |
| 410626                                        |          |     |                                |          |      |                        |

Mod.

Dat.

Name

D-32339 Espelkamp

Han Snap-Halterung schwenkbar Standard/ Han Snap – hinged element standard

TB 09 33 000 9801