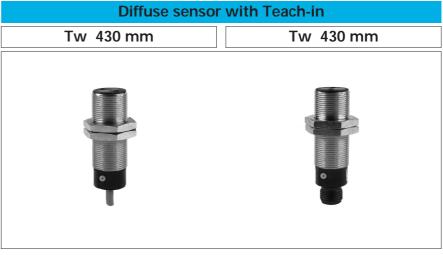

## Diffuse sensor Series 18

|                                           |                                    | cable                               | connector                           |
|-------------------------------------------|------------------------------------|-------------------------------------|-------------------------------------|
|                                           | light operate                      |                                     |                                     |
| PNP                                       | dark operate                       |                                     |                                     |
|                                           | light/dark operate alarm           | FZAM 18P6460                        | FZAM 18P6460/S14                    |
|                                           | light operate                      |                                     |                                     |
| NPN                                       | dark operate                       |                                     |                                     |
|                                           | light/dark operate alarm           | FZAM 18N6460                        | FZAM 18N6460/S14                    |
| technical da                              | nta                                |                                     |                                     |
| sensing distance adjustable Tw            |                                    | 20430 mm (curve 182)                | 20430 mm (curve 182)                |
| sensing distance with doubling lens Tw    |                                    | 30800 mm (curve 184)                | 30800 mm (curve 184)                |
| output indicator                          |                                    | green LED                           | green LED                           |
| switching state indication                |                                    | yellow LED                          | yellow LED                          |
| adjustment button / soiled lens indicator |                                    | flashing green LED                  | flashing green LED                  |
| light source / wave length                |                                    | pulsed infrared diode / 880 nm      | pulsed infrared diode / 880 nm      |
| voltage supply range                      |                                    | 10 - 30 VDC                         | 10 - 30 VDC                         |
|                                           | current average value / peak value | 40 mA / 55 mA                       | 40 mA / 55 mA                       |
| max. switching current                    |                                    | 200 mA                              | 200 mA                              |
| voltage drop                              |                                    | ≤ 1,8 VDC                           | ≥00 IIIA<br>≤ 1,8 VDC               |
| response time / release time              |                                    | ≤ 1,6 VDC<br>≤ 1 ms / ≤ 1 ms        | ≤ 1,6 VDC<br>≤ 1 ms / ≤ 1 ms        |
| sensitivity ad                            |                                    | Teach-in button                     | Teach-in button                     |
| sensitivity ac                            | gustinent                          | reactifit button                    | reactifit button                    |
| short circuit protection                  |                                    | yes                                 | yes                                 |
| reverse polarity protection               |                                    | yes                                 | yes                                 |
| temperature range                         |                                    | -25+55 °C                           | -25+55 °C                           |
| housing material                          |                                    | brass nickel plated / polycarbonate | brass nickel plated / polycarbonate |
| protection class                          |                                    | IP 67                               | IP 67                               |
|                                           |                                    |                                     |                                     |
| Accessories *doubling lens                |                                    | 107250                              | 107250                              |
| *cap nut 10 mm                            |                                    | 115913                              | 115913                              |
|                                           | glass cover                        | 103068                              | 103068                              |
|                                           | cap nut 7 mm                       | 103067                              | 103067                              |
|                                           |                                    | *must be ordered together           | *must be ordered together           |
|                                           |                                    |                                     |                                     |
|                                           |                                    |                                     |                                     |
|                                           |                                    |                                     |                                     |
|                                           |                                    |                                     |                                     |
|                                           |                                    |                                     |                                     |
|                                           |                                    |                                     |                                     |
|                                           |                                    |                                     |                                     |
|                                           |                                    |                                     |                                     |
|                                           |                                    |                                     |                                     |

## Series 18

- Simple Teach-in functions for sensing range set up
- · Adaptable to fiber optics
- High visibility LED status indicators
- Light-/ dark operate programmable

Distance Tw 800 mm

Adaptable fiber optics