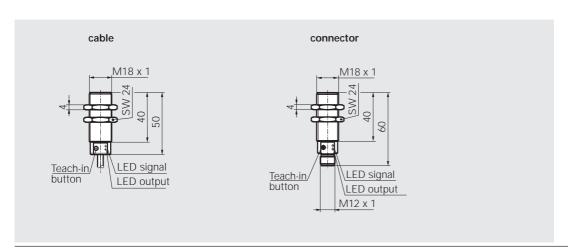

## Diffuse sensor Series 18

|                                           |                                    | cable                               | connector                           |
|-------------------------------------------|------------------------------------|-------------------------------------|-------------------------------------|
|                                           | light operate                      |                                     |                                     |
| PNP                                       | dark operate                       |                                     |                                     |
|                                           | light/dark operate alarm           | FZAM 18P6460                        | FZAM 18P6460/S14                    |
|                                           | light operate                      |                                     |                                     |
| NPN                                       | dark operate                       |                                     |                                     |
|                                           | light/dark operate alarm           | FZAM 18N6460                        | FZAM 18N6460/S14                    |
| technical da                              | nta                                |                                     |                                     |
| sensing distance adjustable Tw            |                                    | 20430 mm (curve 182)                | 20430 mm (curve 182)                |
| sensing distance with doubling lens Tw    |                                    | 30800 mm (curve 184)                | 30800 mm (curve 184)                |
| output indicator                          |                                    | green LED                           | green LED                           |
| switching state indication                |                                    | yellow LED                          | yellow LED                          |
| adjustment button / soiled lens indicator |                                    | flashing green LED                  | flashing green LED                  |
| light source / wave length                |                                    | pulsed infrared diode / 880 nm      | pulsed infrared diode / 880 nm      |
| voltage supply range                      |                                    | 10 - 30 VDC                         | 10 - 30 VDC                         |
|                                           | current average value / peak value | 40 mA / 55 mA                       | 40 mA / 55 mA                       |
| max. switching current                    |                                    | 200 mA                              | 200 mA                              |
| voltage drop                              |                                    | ≤ 1,8 VDC                           | ≥00 IIIA<br>≤ 1,8 VDC               |
| response time / release time              |                                    | ≤ 1,6 VDC<br>≤ 1 ms / ≤ 1 ms        | ≤ 1,6 VDC<br>≤ 1 ms / ≤ 1 ms        |
| sensitivity ad                            |                                    | Teach-in button                     | Teach-in button                     |
| sensitivity ac                            | gustinent                          | reactifit button                    | reactifit button                    |
| short circuit protection                  |                                    | yes                                 | yes                                 |
| reverse polarity protection               |                                    | yes                                 | yes                                 |
| temperature range                         |                                    | -25+55 °C                           | -25+55 °C                           |
| housing material                          |                                    | brass nickel plated / polycarbonate | brass nickel plated / polycarbonate |
| protection class                          |                                    | IP 67                               | IP 67                               |
|                                           |                                    |                                     |                                     |
| Accessories *doubling lens                |                                    | 107250                              | 107250                              |
| *cap nut 10 mm                            |                                    | 115913                              | 115913                              |
|                                           | glass cover                        | 103068                              | 103068                              |
|                                           | cap nut 7 mm                       | 103067                              | 103067                              |
|                                           |                                    | *must be ordered together           | *must be ordered together           |
|                                           |                                    |                                     |                                     |
|                                           |                                    |                                     |                                     |
|                                           |                                    |                                     |                                     |
|                                           |                                    |                                     |                                     |
|                                           |                                    |                                     |                                     |
|                                           |                                    |                                     |                                     |
|                                           |                                    |                                     |                                     |
|                                           |                                    |                                     |                                     |
|                                           |                                    |                                     |                                     |

## Series 18

- Simple Teach-in functions for sensing range set up
- · Adaptable to fiber optics
- High visibility LED status indicators
- Light-/ dark operate programmable

Distance Tw 800 mm

Adaptable fiber optics

Simple Teach-in functions

High visibility LED status