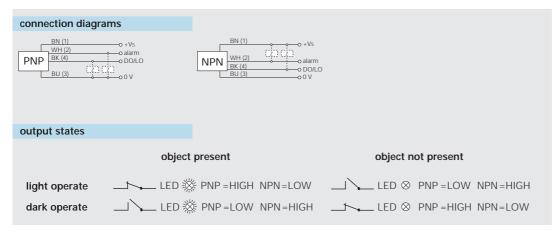

## Diffuse sensor Series 18

|                                           |                                    | cable                               | connector                           |
|-------------------------------------------|------------------------------------|-------------------------------------|-------------------------------------|
|                                           | light operate                      |                                     |                                     |
| PNP                                       | dark operate                       |                                     |                                     |
|                                           | light/dark operate alarm           | FZAM 18P6460                        | FZAM 18P6460/S14                    |
|                                           | light operate                      |                                     |                                     |
| NPN                                       | dark operate                       |                                     |                                     |
|                                           | light/dark operate alarm           | FZAM 18N6460                        | FZAM 18N6460/S14                    |
| technical da                              | nta                                |                                     |                                     |
| sensing distance adjustable Tw            |                                    | 20430 mm (curve 182)                | 20430 mm (curve 182)                |
| sensing distance with doubling lens Tw    |                                    | 30800 mm (curve 184)                | 30800 mm (curve 184)                |
| output indicator                          |                                    | green LED                           | green LED                           |
| switching state indication                |                                    | yellow LED                          | yellow LED                          |
| adjustment button / soiled lens indicator |                                    | flashing green LED                  | flashing green LED                  |
| light source / wave length                |                                    | pulsed infrared diode / 880 nm      | pulsed infrared diode / 880 nm      |
| voltage supply range                      |                                    | 10 - 30 VDC                         | 10 - 30 VDC                         |
|                                           | current average value / peak value | 40 mA / 55 mA                       | 40 mA / 55 mA                       |
| max. switching current                    |                                    | 200 mA                              | 200 mA                              |
| voltage drop                              |                                    | ≤ 1,8 VDC                           | ≥00 IIIA<br>≤ 1,8 VDC               |
| response time / release time              |                                    | ≤ 1,6 VDC<br>≤ 1 ms / ≤ 1 ms        | ≤ 1,6 VDC<br>≤ 1 ms / ≤ 1 ms        |
| sensitivity ad                            |                                    | Teach-in button                     | Teach-in button                     |
| sensitivity ac                            | gustinent                          | reactifit button                    | reactifit button                    |
| short circuit protection                  |                                    | yes                                 | yes                                 |
| reverse polarity protection               |                                    | yes                                 | yes                                 |
| temperature range                         |                                    | -25+55 °C                           | -25+55 °C                           |
| housing material                          |                                    | brass nickel plated / polycarbonate | brass nickel plated / polycarbonate |
| protection class                          |                                    | IP 67                               | IP 67                               |
|                                           |                                    |                                     |                                     |
| Accessories *doubling lens                |                                    | 107250                              | 107250                              |
| *cap nut 10 mm                            |                                    | 115913                              | 115913                              |
|                                           | glass cover                        | 103068                              | 103068                              |
|                                           | cap nut 7 mm                       | 103067                              | 103067                              |
|                                           |                                    | *must be ordered together           | *must be ordered together           |
|                                           |                                    |                                     |                                     |
|                                           |                                    |                                     |                                     |
|                                           |                                    |                                     |                                     |
|                                           |                                    |                                     |                                     |
|                                           |                                    |                                     |                                     |
|                                           |                                    |                                     |                                     |
|                                           |                                    |                                     |                                     |
|                                           |                                    |                                     |                                     |
|                                           |                                    |                                     |                                     |

## connectors

ES 14 ES 24

ES 33AP2 2 m PUR ES 34AP2 2 m PUR