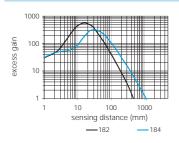

## excess gain curve

## Diffuse sensor Series 18

|                                           |                                    | cable                               | connector                           |
|-------------------------------------------|------------------------------------|-------------------------------------|-------------------------------------|
|                                           | light operate                      |                                     |                                     |
| PNP                                       | dark operate                       |                                     |                                     |
|                                           | light/dark operate alarm           | FZAM 18P6460                        | FZAM 18P6460/S14                    |
|                                           | light operate                      |                                     |                                     |
| NPN                                       | dark operate                       |                                     |                                     |
|                                           | light/dark operate alarm           | FZAM 18N6460                        | FZAM 18N6460/S14                    |
| technical da                              | nta                                |                                     |                                     |
| sensing distance adjustable Tw            |                                    | 20430 mm (curve 182)                | 20430 mm (curve 182)                |
| sensing distance with doubling lens Tw    |                                    | 30800 mm (curve 184)                | 30800 mm (curve 184)                |
| output indicator                          |                                    | green LED                           | green LED                           |
| switching state indication                |                                    | yellow LED                          | yellow LED                          |
| adjustment button / soiled lens indicator |                                    | flashing green LED                  | flashing green LED                  |
| light source / wave length                |                                    | pulsed infrared diode / 880 nm      | pulsed infrared diode / 880 nm      |
| voltage supply range                      |                                    | 10 - 30 VDC                         | 10 - 30 VDC                         |
|                                           | current average value / peak value | 40 mA / 55 mA                       | 40 mA / 55 mA                       |
| max. switching current                    |                                    | 200 mA                              | 200 mA                              |
| voltage drop                              |                                    | ≤ 1,8 VDC                           | ≥00 IIIA<br>≤ 1,8 VDC               |
| response time / release time              |                                    | ≤ 1,6 VDC<br>≤ 1 ms / ≤ 1 ms        | ≤ 1,6 VDC<br>≤ 1 ms / ≤ 1 ms        |
| sensitivity ad                            |                                    | Teach-in button                     | Teach-in button                     |
| sensitivity ac                            | gustinent                          | reactifit button                    | reactifit button                    |
| short circuit protection                  |                                    | yes                                 | yes                                 |
| reverse polarity protection               |                                    | yes                                 | yes                                 |
| temperature range                         |                                    | -25+55 °C                           | -25+55 °C                           |
| housing material                          |                                    | brass nickel plated / polycarbonate | brass nickel plated / polycarbonate |
| protection class                          |                                    | IP 67                               | IP 67                               |
|                                           |                                    |                                     |                                     |
| Accessories *doubling lens                |                                    | 107250                              | 107250                              |
| *cap nut 10 mm                            |                                    | 115913                              | 115913                              |
|                                           | glass cover                        | 103068                              | 103068                              |
|                                           | cap nut 7 mm                       | 103067                              | 103067                              |
|                                           |                                    | *must be ordered together           | *must be ordered together           |
|                                           |                                    |                                     |                                     |
|                                           |                                    |                                     |                                     |
|                                           |                                    |                                     |                                     |
|                                           |                                    |                                     |                                     |
|                                           |                                    |                                     |                                     |
|                                           |                                    |                                     |                                     |
|                                           |                                    |                                     |                                     |
|                                           |                                    |                                     |                                     |
|                                           |                                    |                                     |                                     |