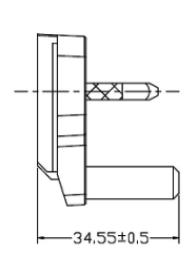

**date** 07/28/2020

page 1 of 3

## MODEL: SMI-UK-3L-W | DESCRIPTION: UNITED KINGDOM BLADE

#### **FEATURES**

- level VI efficiency
- United Kingdom interchangeable blade
- compatible with SMI10-USB series





### **MECHANICAL DRAWING**

units: mm







## **PACKAGING**



#### **REVISION HISTORY**

| rev. | description                                 | date       |
|------|---------------------------------------------|------------|
| 1.0  | initial release                             | 05/25/2018 |
| 1.01 | added packaging                             | 10/26/2018 |
| 1.02 | added barcode label to individual packaging | 12/20/2018 |
| 1.03 | updated image                               | 07/28/2020 |

The revision history provided is for informational purposes only and is believed to be accurate.



**Headquarters** 20050 SW 112th Ave. Tualatin, OR 97062 **800.275.4899** 

Fax 503.612.2383 **cui.**com techsupport@cui.com

This device complies with part 15 of the FCC Rules. Operation is subject to the following two conditions:

- (1) Th