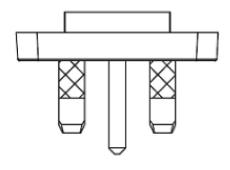

**date** 07/28/2020

page 1 of 3

## MODEL: SMI-UK-3L-W | DESCRIPTION: UNITED KINGDOM BLADE

#### **FEATURES**

- level VI efficiency
- United Kingdom interchangeable blade
- compatible with SMI10-USB series





### **MECHANICAL DRAWING**

units: mm







## **PACKAGING**



#### **REVISION HISTORY**

| rev. | description                                 | date       |
|------|---------------------------------------------|------------|
| 1.0  | initial release                             | 05/25/2018 |
| 1.01 | added packaging                             | 10/26/2018 |
| 1.02 | added barcode label to individual packaging | 12/20/2018 |
| 1.03 | updated image                               | 07/28/2020 |

The revision history provided is for informational purposes only and is believed to be accurate.



**Headquarters** 20050 SW 112th Ave. Tualatin, OR 97062 **800.275.4899** 

Fax 503.612.2383 **cui.**com techsupport@cui.com

This device complies with part 15 of the FCC Rules. Operation is subject to the following two conditions:

- (1)