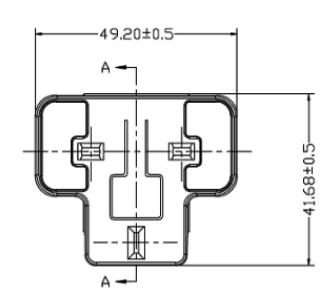

**date** 07/28/2020

page 1 of 3

## MODEL: SMI-UK-3L-W | DESCRIPTION: UNITED KINGDOM BLADE

#### **FEATURES**

- level VI efficiency
- United Kingdom interchangeable blade
- compatible with SMI10-USB series





### **MECHANICAL DRAWING**

units: mm







## **PACKAGING**



#### **REVISION HISTORY**

| rev. | description                                 | date       |
|------|---------------------------------------------|------------|
| 1.0  | initial release                             | 05/25/2018 |
| 1.01 | added packaging                             | 10/26/2018 |
| 1.02 | added barcode label to individual packaging | 12/20/2018 |
| 1.03 | updated image                               | 07/28/2020 |

The revision history provided is for informational purposes only and is believed to be accurate.



**Headquarters** 20050 SW 112th Ave. Tualatin, OR 97062 **800.275.4899** 

Fax 503.612.2383 **cui.**com techsupport@cui.com

This device complies with part 15 of the FCC Rules. Operation is subject to the following two conditions:

- (1) This