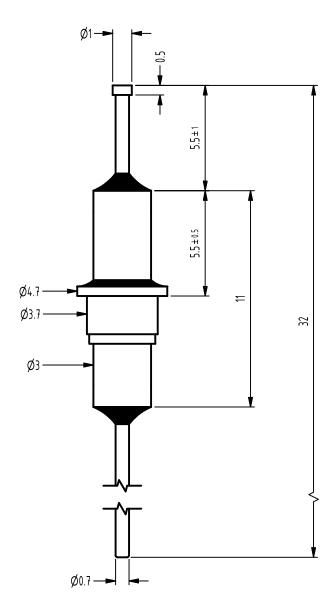

#### **Materials**

Eyelet: Brass, silver plated

Lead: Copper alloy, silver plated & SAC 387

solder dipped **Dielectric:** X7R

# **Mounting Details**

**Mounting hole:** Ø4 -0/+0.2 **Mounting pitch:** 5 min

# **Voltage Rating**

-55°C to +85°C: 200Vdc

+125°C: 100Vdc

# **Current Rating**

10A dc to 400Hz

### **ELECTRICAL CHARACTERISTICS**

| PART No.        | CAPACITANCE (pF)<br>(MIN) | DISSIPATION<br>(MAX) | IR (MΩ)<br>(MIN) @ 100Vdc | INSERTION LOSS (dB) (TYPICAL) @ NO LOAD |        |      |       | COLOUR |
|-----------------|---------------------------|----------------------|---------------------------|-----------------------------------------|--------|------|-------|--------|
|                 |                           |                      |                           | 10MHz                                   | 100MHz | 1GHz | 10GHz | CODE   |
| SLT/P/1500/RoHS | 1500                      | 0.03                 | 1000                      | 5                                       | 45     | 70   | 70    | BLUE   |
| SLTP/5000/RoHS  | 5000                      | 0.03                 | 1000                      | 20                                      | 65     | 70   | 70    | RED    |