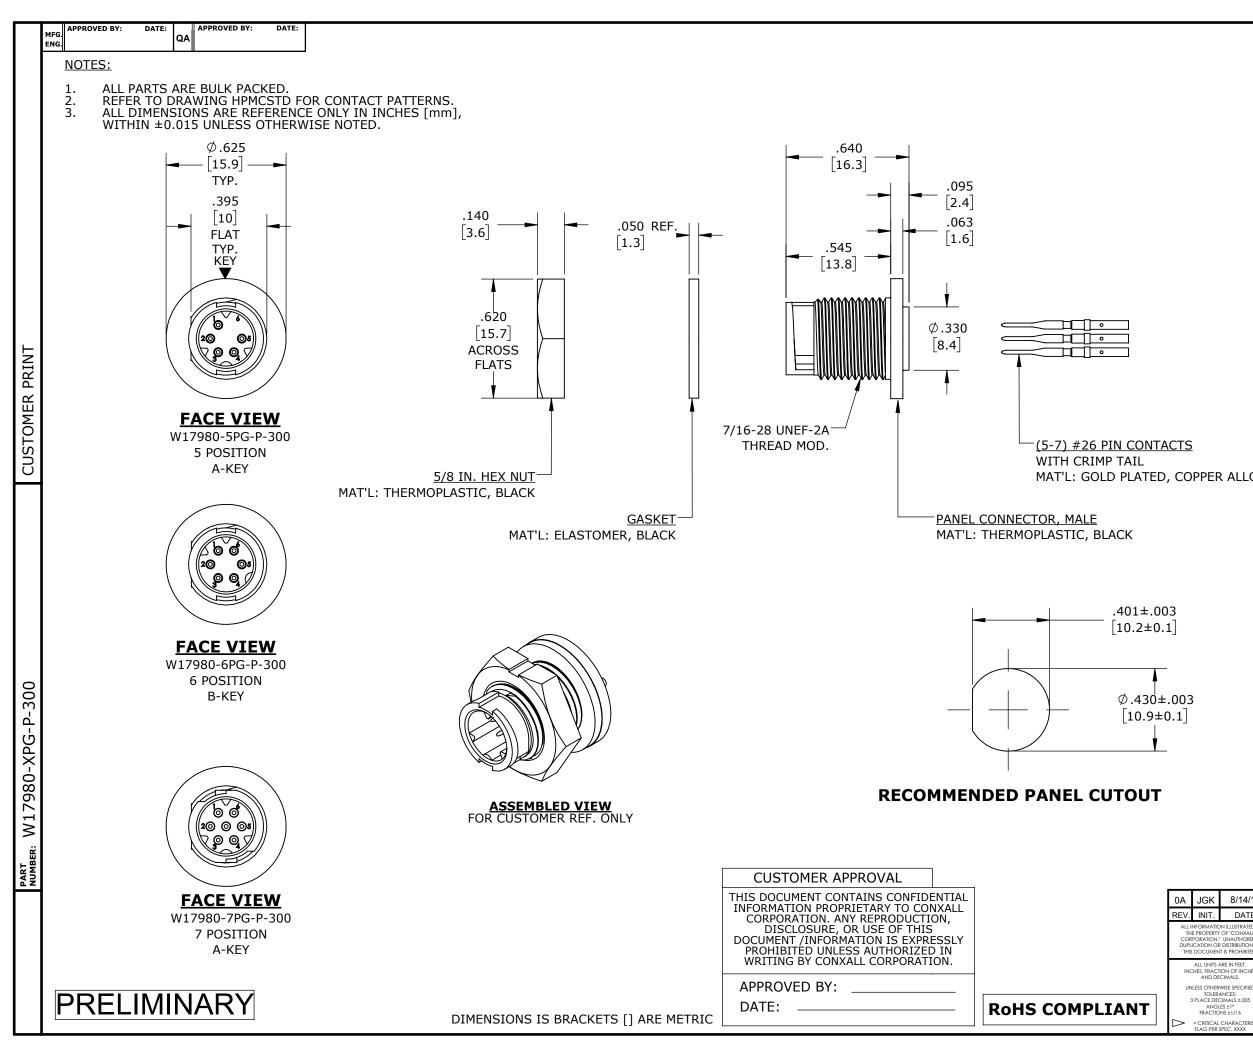

| $\frac{W17980-5PG-P-300}{W17980-5PG-P-300}$                                                                                                                                                                                                                                                                                                                                                                                                                                                                                                                                                                                                                                                                                                                                                                                                                                                                                                                                                                                                                                                                                                                                                                                                                                                                                                                                                                                                                                                                                                                                                                                                                                                                                                                                                                                                                                                                                                                                                                                                                                                                                                                                                                                                                                                                                                                                                                                                     |                                        |                                                     |                                 |
|-------------------------------------------------------------------------------------------------------------------------------------------------------------------------------------------------------------------------------------------------------------------------------------------------------------------------------------------------------------------------------------------------------------------------------------------------------------------------------------------------------------------------------------------------------------------------------------------------------------------------------------------------------------------------------------------------------------------------------------------------------------------------------------------------------------------------------------------------------------------------------------------------------------------------------------------------------------------------------------------------------------------------------------------------------------------------------------------------------------------------------------------------------------------------------------------------------------------------------------------------------------------------------------------------------------------------------------------------------------------------------------------------------------------------------------------------------------------------------------------------------------------------------------------------------------------------------------------------------------------------------------------------------------------------------------------------------------------------------------------------------------------------------------------------------------------------------------------------------------------------------------------------------------------------------------------------------------------------------------------------------------------------------------------------------------------------------------------------------------------------------------------------------------------------------------------------------------------------------------------------------------------------------------------------------------------------------------------------------------------------------------------------------------------------------------------------|----------------------------------------|-----------------------------------------------------|---------------------------------|
| W17980-6PG-P-300       6         W17980-7PG-P-300       7                                                                                                                                                                                                                                                                                                                                                                                                                                                                                                                                                                                                                                                                                                                                                                                                                                                                                                                                                                                                                                                                                                                                                                                                                                                                                                                                                                                                                                                                                                                                                                                                                                                                                                                                                                                                                                                                                                                                                                                                                                                                                                                                                                                                                                                                                                                                                                                       |                                        | PART NO.                                            | NO. OF PINS                     |
| W17980-7PG-P-300     7       VIT7980-7PG-P-300     7                                                                                                                                                                                                                                                                                                                                                                                                                                                                                                                                                                                                                                                                                                                                                                                                                                                                                                                                                                                                                                                                                                                                                                                                                                                                                                                                                                                                                                                                                                                                                                                                                                                                                                                                                                                                                                                                                                                                                                                                                                                                                                                                                                                                                                                                                                                                                                                            |                                        | W17980-5PG-P-300                                    | 5                               |
| Image: Section of the section of th                                                                                                                                                                                                                                                                                                                                                 |                                        | W17980-6PG-P-300                                    | 6                               |
|                                                                                                                                                                                                                                                                                                                                                                                                                                                                                                                                                                                                                                                                                                                                                                                                                                                                                                                                                                                                                                                                                                                                                                                                                                                                                                                                                                                                                                                                                                                                                                                                                                                                                                                                                                                                                                                                                                                                                                                                                                                                                                                                                                                                                                                                                                                                                                                                                                                 |                                        |                                                     |                                 |
| INIT.         DATE         DESCRIPTION           FORMATION ILLUSTRATED IS<br>PROPERTY OF "CONKALL<br>AND DECIMALS         ORIG. DRAWN BY: DATE:<br>JGK 8/14/19         ORIG. DRAWN BY: DATE:<br>JGK 8/14/19           CHECKED BY:         CHECKED BY:         601 E. WILDWOOD VILLA PARK, IL 60181           AND DECIMALS         APPROVED BY:         TITLE:           TOLERANCES:         SCALE         SIZE           SCALE         SIZE         SHEET                                                                                                                                                                                                                                                                                                                                                                                                                                                                                                                                                                                                                                                                                                                                                                                                                                                                                                                                                                                                                                                                                                                                                                                                                                                                                                                                                                                                                                                                                                                                                                                                                                                                                                                                                                                                                                                                                                                                                                                       |                                        |                                                     |                                 |
| FORMATION ILLUSTRATED 5 FORMATION ILLUSTRATES FORMATION ILLUSTRATES FORMATION ILLUSTRATES FORMATION ILLUSTRATES FORMATION ILLUSTRATES FORMATION ILLUST                                                                                                                                                                                                                                                                                                                  |                                        |                                                     |                                 |
| APPROVED BY:<br>ALL UNITS ARE IN FEET,<br>AND DECIMALS SPECIFIED<br>TOLERANCES:<br>ASSALE SIZE SHEET<br>APPROVED BY:<br>CHECKED BY: | FORMATION ILLUSTRATED IS               | ORIG. DRAWN BY: DATE:                               |                                 |
| ALL UNITS ARE IN FEET,<br>HES, FRACTION OF INCHES<br>AND DECIMALS.<br>ESS OTHERWISE SPECIFIED<br>TOLERANCES:<br>SCALE SIZE SHEET<br>601 E. WILDWOOD VILLA PARK, IL 60181<br>TITLE: PANEL MOUNT ASSEMBLY<br>(5-7) #26 PIN CONTACTS, CRIMP TAIL<br>INSTA-CLICK, MICRO-CON-X                                                                                                                                                                                                                                                                                                                                                                                                                                                                                                                                                                                                                                                                                                                                                                                                                                                                                                                                                                                                                                                                                                                                                                                                                                                                                                                                                                                                                                                                                                                                                                                                                                                                                                                                                                                                                                                                                                                                                                                                                                                                                                                                                                       | ORATION." UNAUTHORIZED                 |                                                     | للهائل                          |
| IES, FRACTION OF INCHES<br>AND DECIMALS.     APPROVED BY:     TITLE:     PANEL MOUNT ASSEMBLY<br>(5-7) #26 PIN CONTACTS, CRIMP TAIL<br>INSTA-CLICK, MICRO-CON-X                                                                                                                                                                                                                                                                                                                                                                                                                                                                                                                                                                                                                                                                                                                                                                                                                                                                                                                                                                                                                                                                                                                                                                                                                                                                                                                                                                                                                                                                                                                                                                                                                                                                                                                                                                                                                                                                                                                                                                                                                                                                                                                                                                                                                                                                                 | ALL UNITS ARE IN FEET,                 |                                                     | ILLA PARK, IL 60181             |
| TOLERANCES: SCALE SIZE SHEET INSTA-CLICK, MICRO-CON-X                                                                                                                                                                                                                                                                                                                                                                                                                                                                                                                                                                                                                                                                                                                                                                                                                                                                                                                                                                                                                                                                                                                                                                                                                                                                                                                                                                                                                                                                                                                                                                                                                                                                                                                                                                                                                                                                                                                                                                                                                                                                                                                                                                                                                                                                                                                                                                                           | IES, FRACTION OF INCHES                | FANEL MOUT                                          |                                 |
|                                                                                                                                                                                                                                                                                                                                                                                                                                                                                                                                                                                                                                                                                                                                                                                                                                                                                                                                                                                                                                                                                                                                                                                                                                                                                                                                                                                                                                                                                                                                                                                                                                                                                                                                                                                                                                                                                                                                                                                                                                                                                                                                                                                                                                                                                                                                                                                                                                                 | ESS OTHERWISE SPECIFIED<br>TOLERANCES: | (5-7) #26 PIN CONT<br>SCALE SIZE SHEET INSTA-CLICK, | ACTS, CRIMP TAIL<br>MICRO-CON-X |