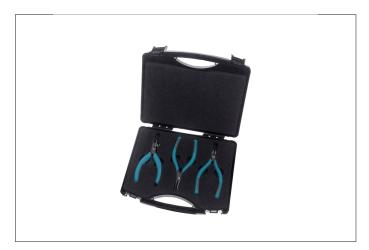

2450K Product no.: 2450K

Weller Erem Tool Set

PRECISION TOOLS

| Technical Data                      |  |
|-------------------------------------|--|
|                                     |  |
| Length mm                           |  |
| Jaw length in mm                    |  |
| Head width mm                       |  |
| Head thickness mm                   |  |
| Width of tips in mm                 |  |
| Total height of both tips in mm     |  |
| Length inches                       |  |
| Jaw length inches                   |  |
| Head width Inches                   |  |
| Head thickness Inches               |  |
| Width of tips in Inches             |  |
| Total height of both tips in Inches |  |
| ESD-safe                            |  |
| Erem applications                   |  |
| Material                            |  |
| Weight in g                         |  |
| Weight in oz                        |  |