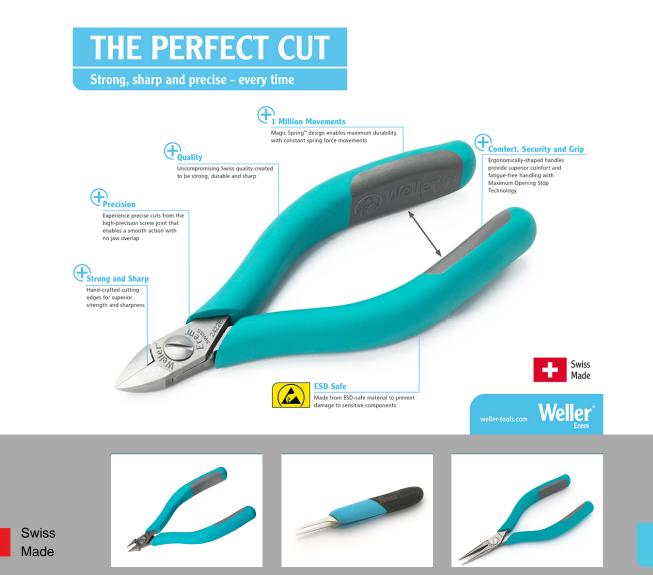

## Weller Erem. Precision Tools. Feel the difference.

Weller Erem<sup>™</sup> Cutters are designed to be strong, durable and sharp, having the highest precision available. Manufactured with uncompromising Swiss quality and created for worldwide applications, including electronics assembly and healthcare, Weller Erem Cutters are built to last. Feel the difference with Weller Erem<sup>™</sup> – the proven choice. Every time.