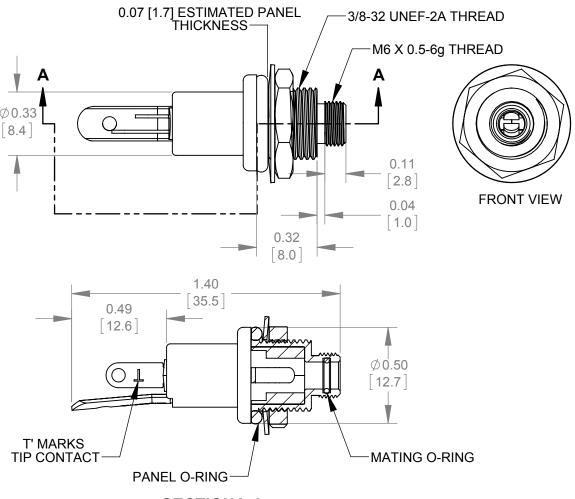

#### LOCKING & SEALED ASSEMBLY SHOWN

### **SECTIONA-A**

#### NOTES:

- 1. USE SWITCHCRAFT'S 3.5MM LOCKING STEREO PLUG FOR MATING.
- DIMENSIONS SHOWN FOR REFERENCE ONLY.
- 3. HEX NUT, WASHER AND O-RINGS ARE PROVIDED ASSEMBLED TO THE HOUSING ASSEMBLY.
  NO O-RINGS SUPPLIED WITH NON SEALED VERSIONS.
- 4. MATERIAL:
  HOUSINGS, HEX NUT COPPER ALLOY, NICKEL PLATED
  FLAT WASHERS STEEL, NICKEL PLATED
  CONTACTS BERYLLIUM COPPER, SILVER PLATED
  O-RINGS NITRILE RUBBER, 70 DUROMETER
- 5. THIS PRODUCT IS RoHS COMPLIANT.