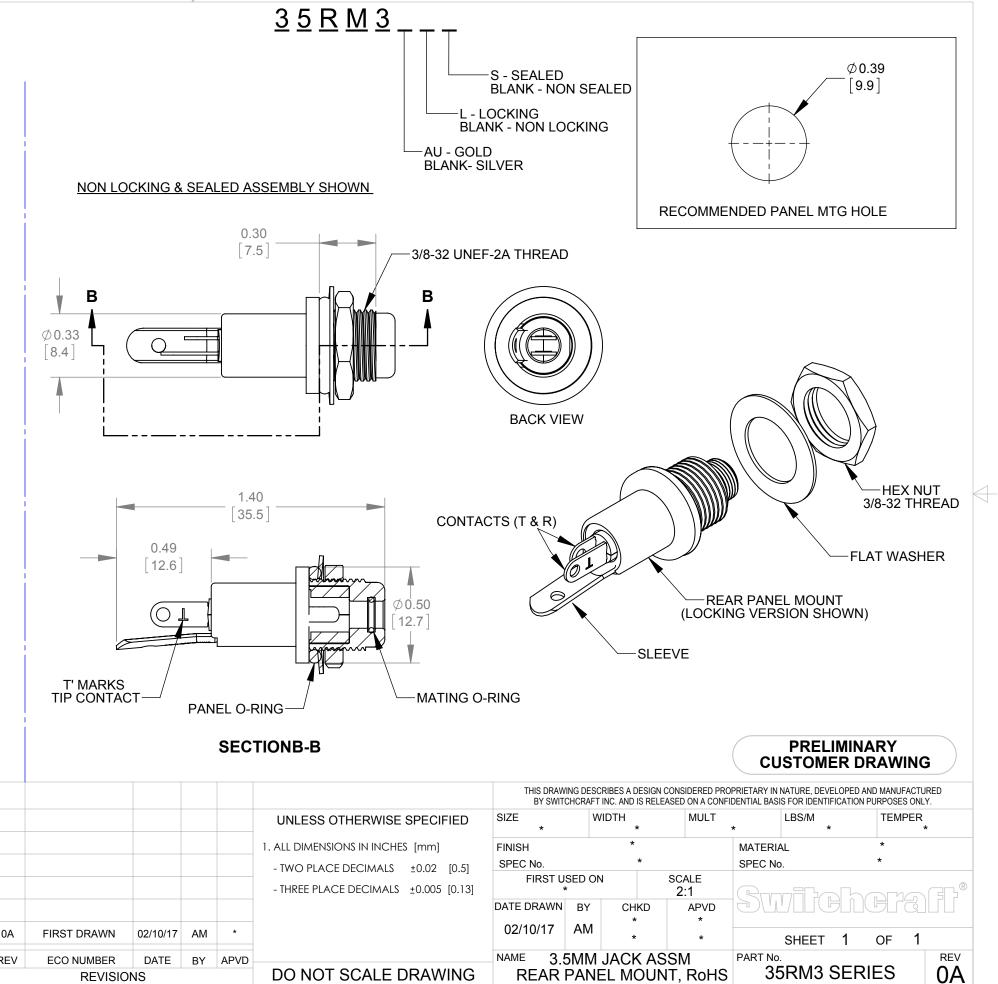

#### NOTES:

- 1. USE SWITCHCRAFT'S 3.5MM LOCKING STEREO PLUG FOR MATING.
- DIMENSIONS SHOWN FOR REFERENCE ONLY.
- 3. HEX NUT, WASHER AND O-RINGS ARE PROVIDED ASSEMBLED TO THE HOUSING ASSEMBLY.
  NO O-RINGS SUPPLIED WITH NON SEALED VERSIONS.
- 4. MATERIAL:
  HOUSINGS, HEX NUT COPPER ALLOY, NICKEL PLATED
  FLAT WASHERS STEEL, NICKEL PLATED
  CONTACTS BERYLLIUM COPPER, SILVER PLATED
  O-RINGS NITRILE RUBBER, 70 DUROMETER
- 5. THIS PRODUCT IS RoHS COMPLIANT.