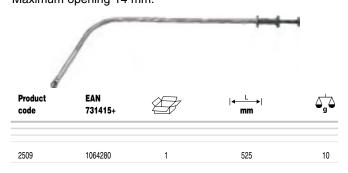

### 2509 Flexible pick-up tool

**Finish:** Chrome-plated. Flexible shaft with steel core. **Material:** BRASS. For gripping very small parts. Maximum opening 14 mm.