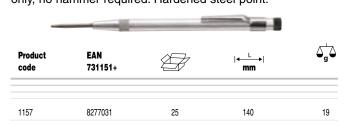

#### 1157 Centre punch

Automatic centre punch which operates by hand pressure only, no hammer required. Hardened steel point.