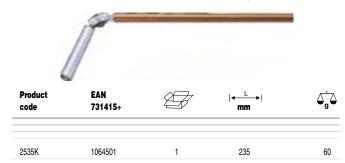

### 2535K Magnetic pick-up tool with joint

**Finish:** Chrome-plated magnetic head, 8 mm  $\emptyset$ . **Material:** BRASS. For office and fine-mechanics applications. Maximum pressure force: 400 g/14 Oz.