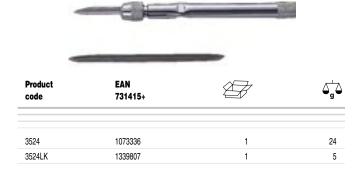

## 3524 Three square scraper

**Finish:** Fine-polished, handle nickel-plated, blade forged. Adjustable for very fine work.

Length: Blade 85 mm, holder 95 mm. 3524L-K Blade only.