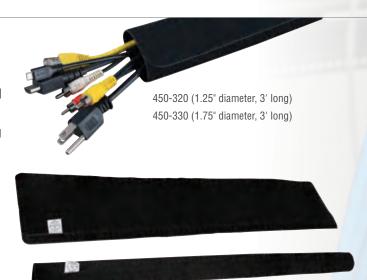

#### Cable & Wire Management Sleeves

- Sturdy, stretchable material with hook and loop seal Adjustable hook and loop design offers a strong seal
- at any diameter • "Loop" feature runs the entire inner surface allowing
- sleeve to be sealed to any diameter
- 3' lengths can be cut to desired length

## **Selection Guide**

| Cat. No. | UPC#<br>0-92644+ | Description                                  | Quantity |          |
|----------|------------------|----------------------------------------------|----------|----------|
| 450-320  | 58363-6          | Cable Sleeves,<br>1.25" Wide, 3' Long        | 2        |          |
| 450-330  | 58364-3          | Cable Sleeves,<br>1.75" Wide, 3' Long        | 2        |          |
| 450-600  | 58365-0          | Cinch Straps,<br>6", 8", 14" Multi-Pack      | 6        | 000      |
| 450-400  | 58357-5          | <b>Cable Mounting Clips</b> ,<br>Single Hole | 10       | 6        |
| 450-410  | 58358-2          | Cable Mounting Clips,<br>Triple Hole         | 10       | <b>1</b> |
| 450-700  | 58371-1          | Stretch Cable Tie Roll                       | 75'      |          |