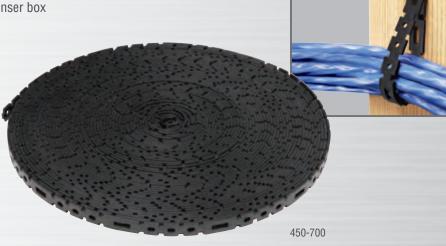

#### Stretch Cable Tie Roll

- 75' roll can be easily cut to the desired length to suit the size of the cable bundle being organized
- Design features screw holes for optional permanent mounting
- Sold in convenient dispenser box

## **Selection Guide**

| Cat. No. | UPC#<br>0-92644+ | Description                                  | Quantity |          |
|----------|------------------|----------------------------------------------|----------|----------|
| 450-320  | 58363-6          | Cable Sleeves,<br>1.25" Wide, 3' Long        | 2        |          |
| 450-330  | 58364-3          | Cable Sleeves,<br>1.75" Wide, 3' Long        | 2        |          |
| 450-600  | 58365-0          | Cinch Straps,<br>6", 8", 14" Multi-Pack      | 6        | 000      |
| 450-400  | 58357-5          | <b>Cable Mounting Clips</b> ,<br>Single Hole | 10       | 6        |
| 450-410  | 58358-2          | Cable Mounting Clips,<br>Triple Hole         | 10       | <b>1</b> |
| 450-700  | 58371-1          | Stretch Cable Tie Roll                       | 75'      |          |