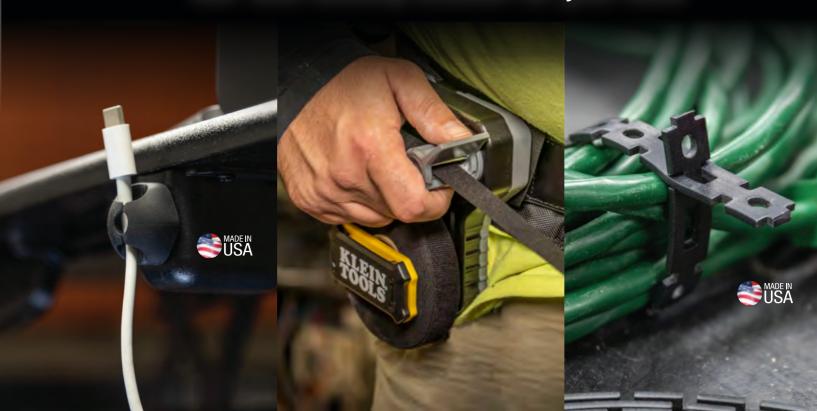

#### **Hook & Loop Dispenser**

- Portable Hook & Loop Dispenser pays out and cuts hook & loop tape to length for organizing and managing cable bundles
- Strong hook & loop tape material securely holds large bundles of wire and cable, yet is flexible and supple to avoid causing adverse damage to conductors or iackets
- Integrated cutter designed to efficiently cut the hook & loop tape with easy single handed cutting action
- Attach to belt with heavy-duty clip for portability and on the go flexibility
- Mount to steel surfaces such as tool chests, cabinets, or panels with the integrated, powerful rare earth magnets
- Use integrated keyholes for versatile screw mounting to non-magnetic surfaces
- Includes a 12' roll of black, 3/4" wide hook & loop tape to get started. Tape can be easily replaced when depleted
- 25' replacement rolls available in white or black (sold separately)
- Cutting mechanism is replaceable (Cat. No. 450-999; sold separately) to ensure optimal cutting performance throughout the life of the dispenser
- Patent pending design

#### Cable Clips

- Available in 10 packs of either single or triple cable clips
- · Mount to a variety of surfaces
- Includes adhesive backing for temporary or semi-permanent mounting and screws that can be optionally used for permanent mounting

#### Cable Ties

- Multi-purpose cable ties help manage messy cable and other items; perfect for jobsite, home, office or workshop
- 50 lb (23 kg) tensile strength
- · Self-locking with durable teeth for strong hold
- · Angled tip for easy feed
- · For indoor or outdoor use UV resistant
- · Made of high quality nylon for strength