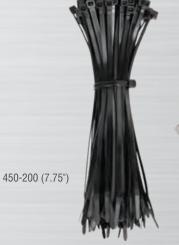

#### Cable Ties

- Multi-purpose cable ties help manage messy cable and other items; perfect for jobsite, home, office or workshop
- 50 lb (23 kg) tensile strength
- · Self-locking with durable teeth for strong hold
- · Angled tip for easy feed
- · For indoor or outdoor use UV resistant
- · Made of high quality nylon for strength

| Cat. No. | UPC#<br>0-92644+ | Description                                          | Quantity |                                                                                                                                                                                                                                                                                                                                                                                                                                                                                                                                                                                                                                                                                                                                                                                                                                                                                                                                                                                                                                                                                                                                                                                                                                                                                                                                                                                                                                                                                                                                                                                                                                                                                                                                                                                                                                                                                                                                                                                                                                                                                                                               |
|----------|------------------|------------------------------------------------------|----------|-------------------------------------------------------------------------------------------------------------------------------------------------------------------------------------------------------------------------------------------------------------------------------------------------------------------------------------------------------------------------------------------------------------------------------------------------------------------------------------------------------------------------------------------------------------------------------------------------------------------------------------------------------------------------------------------------------------------------------------------------------------------------------------------------------------------------------------------------------------------------------------------------------------------------------------------------------------------------------------------------------------------------------------------------------------------------------------------------------------------------------------------------------------------------------------------------------------------------------------------------------------------------------------------------------------------------------------------------------------------------------------------------------------------------------------------------------------------------------------------------------------------------------------------------------------------------------------------------------------------------------------------------------------------------------------------------------------------------------------------------------------------------------------------------------------------------------------------------------------------------------------------------------------------------------------------------------------------------------------------------------------------------------------------------------------------------------------------------------------------------------|
| 450-200  | 58367-4          | Cable Ties, 8" length (Black)                        | 100      | 1                                                                                                                                                                                                                                                                                                                                                                                                                                                                                                                                                                                                                                                                                                                                                                                                                                                                                                                                                                                                                                                                                                                                                                                                                                                                                                                                                                                                                                                                                                                                                                                                                                                                                                                                                                                                                                                                                                                                                                                                                                                                                                                             |
| 450-210  | 58368-1          | Cable Ties, 11.5" length (Black)                     | 100      | 1                                                                                                                                                                                                                                                                                                                                                                                                                                                                                                                                                                                                                                                                                                                                                                                                                                                                                                                                                                                                                                                                                                                                                                                                                                                                                                                                                                                                                                                                                                                                                                                                                                                                                                                                                                                                                                                                                                                                                                                                                                                                                                                             |
| 450-900  | 58359-9          | Hook & Loop Dispenser,<br>Belt & Magnet              | 1        | NAME OF THE PARTY |
| 450-950  | 58360-5          | Hook & Loop Roll,<br>3/4" width, 25' length, (Black) | 1        |                                                                                                                                                                                                                                                                                                                                                                                                                                                                                                                                                                                                                                                                                                                                                                                                                                                                                                                                                                                                                                                                                                                                                                                                                                                                                                                                                                                                                                                                                                                                                                                                                                                                                                                                                                                                                                                                                                                                                                                                                                                                                                                               |
| 450-960  | 58361-2          | Hook & Loop Roll,<br>3/4" width, 25' length, (White) | 1        |                                                                                                                                                                                                                                                                                                                                                                                                                                                                                                                                                                                                                                                                                                                                                                                                                                                                                                                                                                                                                                                                                                                                                                                                                                                                                                                                                                                                                                                                                                                                                                                                                                                                                                                                                                                                                                                                                                                                                                                                                                                                                                                               |
|          |                  |                                                      |          |                                                                                                                                                                                                                                                                                                                                                                                                                                                                                                                                                                                                                                                                                                                                                                                                                                                                                                                                                                                                                                                                                                                                                                                                                                                                                                                                                                                                                                                                                                                                                                                                                                                                                                                                                                                                                                                                                                                                                                                                                                                                                                                               |