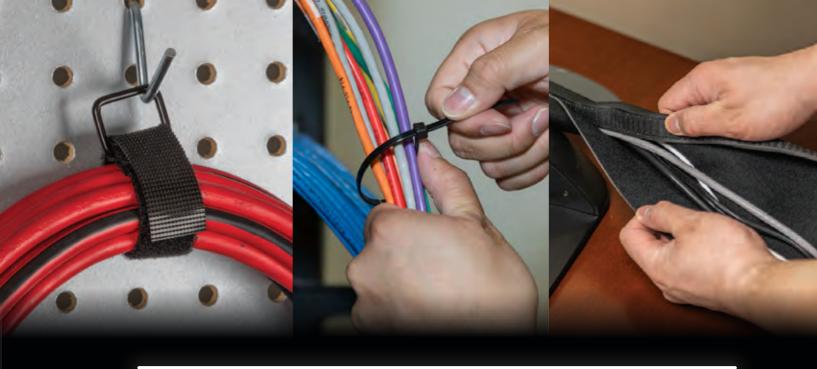

#### Cable & Wire Management Sleeves

- Sturdy, stretchable material with hook and loop seal Adjustable hook and loop design offers a strong seal
- at any diameter • "Loop" feature runs the entire inner surface allowing
- sleeve to be sealed to any diameter
- 3' lengths can be cut to desired length

#### Hook & Loop Cinch Straps, 6", 8", & 14" Multi-Pack

- Durable loops run the entire length of the strap to cinch at any point for added flexibility
- · Three lengths offer a wide range of uses for cables, wires and other items to be bundled
- Premium metal loop to tighten hook and loop material
- Pack includes 2 of each length (6", 8" and 14")

#### **Hook & Loop Dispenser**

- Portable Hook & Loop Dispenser pays out and cuts hook & loop tape to length for organizing and managing cable bundles
- Strong hook & loop tape material securely holds large bundles of wire and cable, yet is flexible and supple to avoid causing adverse damage to conductors or iackets
- Integrated cutter designed to efficiently cut the hook & loop tape with easy single handed cutting action
- Attach to belt with heavy-duty clip for portability and on the go flexibility
- Mount to steel surfaces such as tool chests, cabinets, or panels with the integrated, powerful rare earth magnets
- Use integrated keyholes for versatile screw mounting to non-magnetic surfaces
- Includes a 12' roll of black, 3/4" wide hook & loop tape to get started. Tape can be easily replaced when depleted
- 25' replacement rolls available in white or black (sold separately)
- Cutting mechanism is replaceable (Cat. No. 450-999; sold separately) to ensure optimal cutting performance throughout the life of the dispenser
- Patent pending design