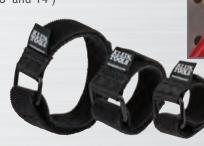

#### Hook & Loop Cinch Straps, 6", 8", & 14" Multi-Pack

- Durable loops run the entire length of the strap to cinch at any point for added flexibility
- · Three lengths offer a wide range of uses for cables, wires and other items to be bundled
- Premium metal loop to tighten hook and loop material
- Pack includes 2 of each length (6", 8" and 14")