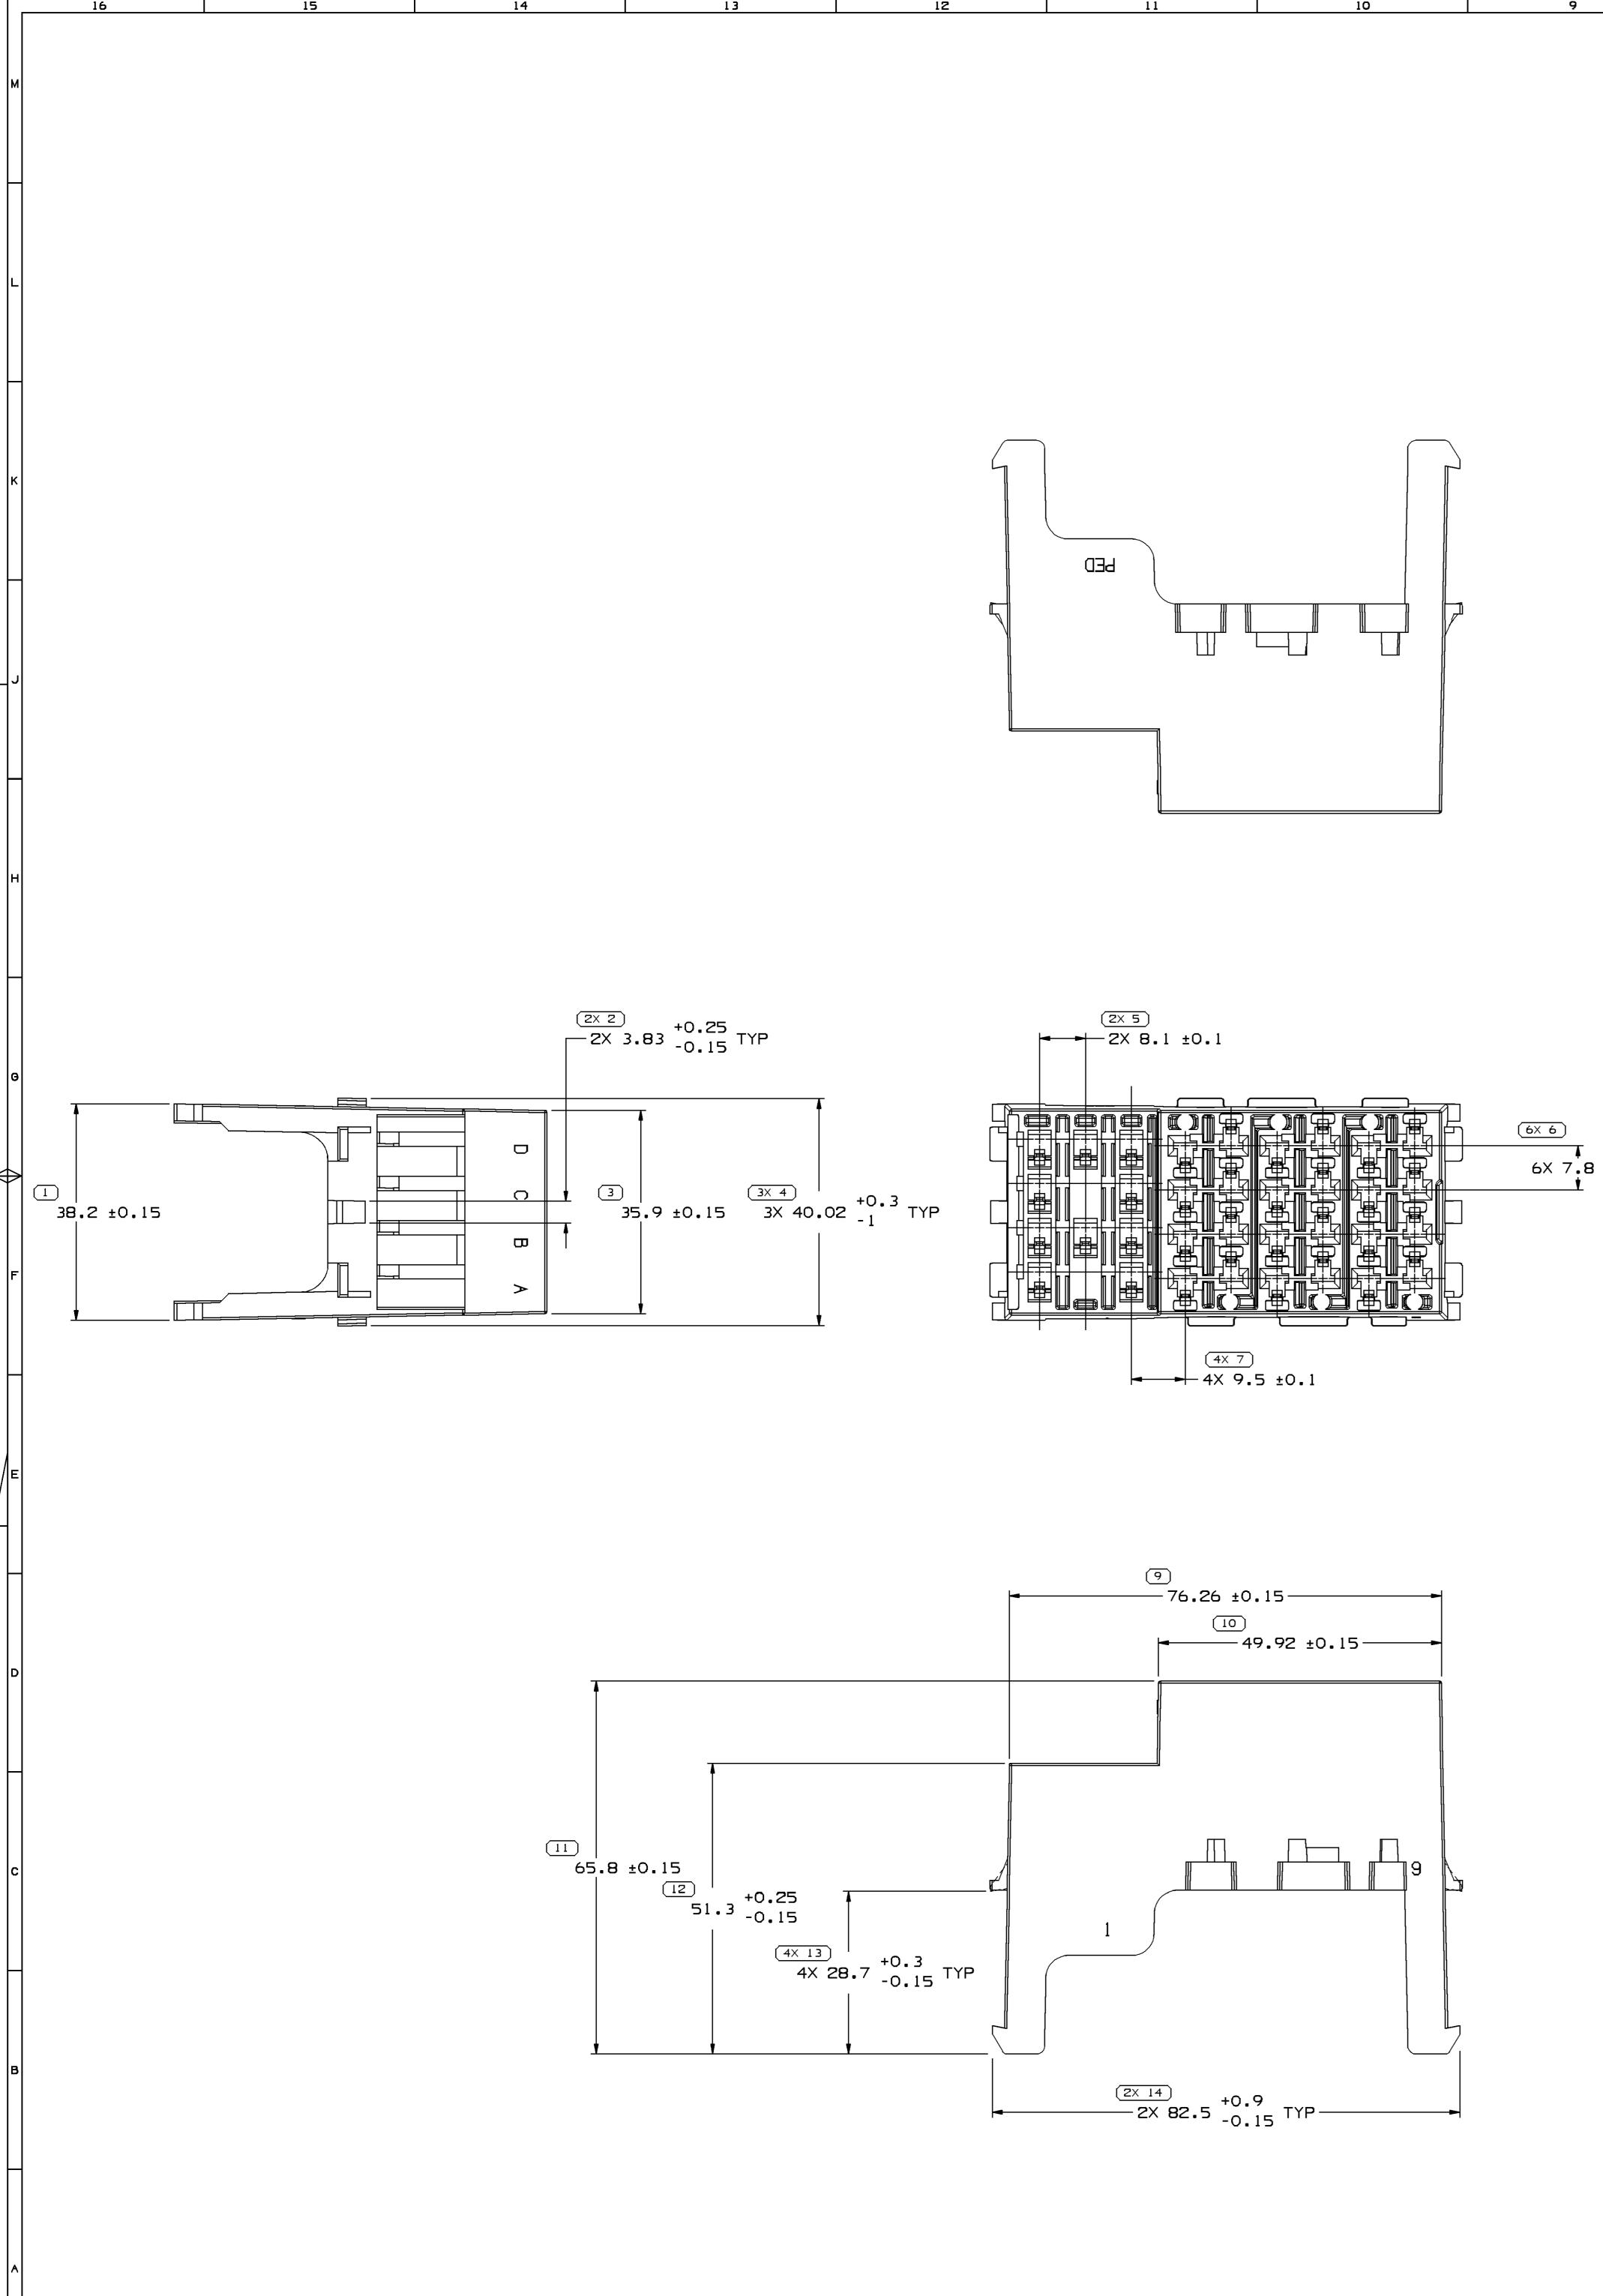

## NOTES

| 1. | UNLESS OTHERWISE SPECIFIED AND/OR INDICATED:                                                                                                                                                                                                                                                                                                                                                                                                                                                                                                    |
|----|-------------------------------------------------------------------------------------------------------------------------------------------------------------------------------------------------------------------------------------------------------------------------------------------------------------------------------------------------------------------------------------------------------------------------------------------------------------------------------------------------------------------------------------------------|
|    | DIMENSIONS ARE TO FACE OF VIEW SHOWN AND<br>AUTOMATICALLY ROUNDED BY COMPUTER FOR INSPECTION<br>(SEE MATH MODEL FOR PRECISE DIMENSIONS). FOR ALL<br>OTHER DIMENSIONS NOT SHOWN BUT REQUIRED FOR TOOL<br>BUILD, SEE MATH MODEL FOR PRECISE TOOL PATH DATA.                                                                                                                                                                                                                                                                                       |
| 2. | MATERIAL RECYCLING CODE PER ISO 11469. (2.3)X(0.1) CHARACTERS<br>AS SHOWN TO BE LOCATED ON ANY EXTERIOR SURFACE.<br>OPTIONAL CONSTRUCTION TO BE NO MATERIAL RECYCLING CODE.                                                                                                                                                                                                                                                                                                                                                                     |
| 3. | THIS PRODUCT IS NOT CATEGORIZED AS AN APPEARANCE ITEM, MINOR<br>IMPERFECTIONS INCLUDING, BUT NOT LIMITED TO, FLOW MARKS, COLOR<br>BLEMISHES, GATE VESTIGE, AND SOFT FLASH THAT DO NOT AFFECT THE<br>FIT, FORM, OR FUNCTION OF THE PART ARE PERMISSIBLE PER DPNP-4.7-CS-01.                                                                                                                                                                                                                                                                      |
| 4. | REFERENCE MATING COMPONENTS OR EQUIVALENT:                                                                                                                                                                                                                                                                                                                                                                                                                                                                                                      |
|    | TPA LOCK 12146816 & 12146817                                                                                                                                                                                                                                                                                                                                                                                                                                                                                                                    |
| 5. | THIS PART ACCEPTS THE FOLLOWING COMPONENTS OR EQUIVALENT:                                                                                                                                                                                                                                                                                                                                                                                                                                                                                       |
|    | TERMINALS (NUMBER LISTED IS TAXI DRAWING)<br>RELAY CAVITIES A1,A3,B1,B2,B3,C1,C3,D1,D2 & D3<br>ACCEPTS 12110844 OR EQUIVALENT.<br>MAX INSULATION CRIMP MUST BE LESS<br>THAN 5.6 HIGH AND 5.6 WIDE.<br>MINIFUSE CAVITIES A4,A6,A8,B4,B6,B8,C4,C6,C8,<br>D4,D6, & D8 ACCEPTS 12110660 BUSSED OR EQUIVALENT.<br>MAX INSULATION CRIMP MUST BE LESS<br>THAN 5.6 HIGH AND 5.5 WIDE.<br>MINIFUSE CAVITIES A5,A7,A9,B5,B7,B9,C5,C7,C9,<br>D5,D7, & D9 ACCEPTS 12110644 OR EQUIVALENT.<br>MAX INSULATION CRIMP MUST BE LESS<br>THAN 4.6 HIGH AND 4 WIDE. |
| 6. | (2.3)X(0.1) DELPHI CORPORATE BRAND TO BE LOCATED ON ANY<br>EXTERIOR SURFACE, PREFERABLY VISIBLE AT FINAL ASSEMBLY.<br>OPTIONAL CONSTRUCTION FOR EXISTING TOOLING MAY BE "PED"<br>OR NO LOGO.                                                                                                                                                                                                                                                                                                                                                    |
| 7. | THIS PART IS NOT CONTROLLED FOR AUTOMATIC FEEDING.                                                                                                                                                                                                                                                                                                                                                                                                                                                                                              |
|    | 9 PROCESS SENSITIVE DIMENSION                                                                                                                                                                                                                                                                                                                                                                                                                                                                                                                   |
|    | DIMENSIONS ENCLOSED IN ( ) INDICATE                                                                                                                                                                                                                                                                                                                                                                                                                                                                                                             |
|    | REFERENCE DIMENSIONS AND NO TOLERANCE<br>LIMITS ARE ESTABLISHED<br>CHART E                                                                                                                                                                                                                                                                                                                                                                                                                                                                      |
|    |                                                                                                                                                                                                                                                                                                                                                                                                                                                                                                                                                 |