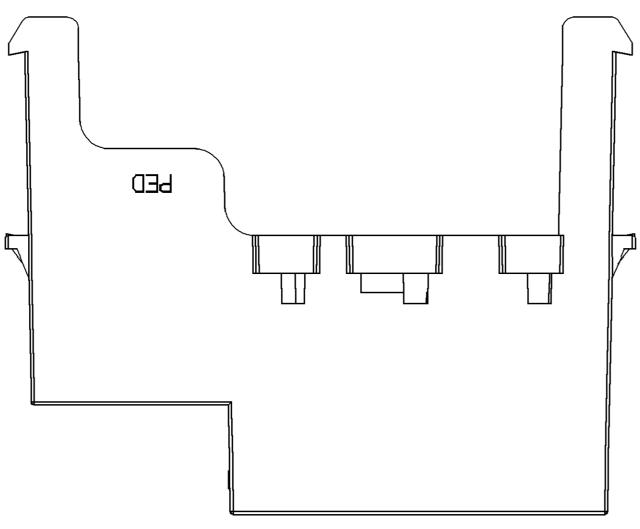

## NOTES

| 1. | UNLESS OTHERWISE SPECIFIED AND/OR INDICATED:                                                                                                                                                                                                                                                                                                                                                                                                                                                                                                    |
|----|-------------------------------------------------------------------------------------------------------------------------------------------------------------------------------------------------------------------------------------------------------------------------------------------------------------------------------------------------------------------------------------------------------------------------------------------------------------------------------------------------------------------------------------------------|
|    | DIMENSIONS ARE TO FACE OF VIEW SHOWN AND<br>AUTOMATICALLY ROUNDED BY COMPUTER FOR INSPECTION<br>(SEE MATH MODEL FOR PRECISE DIMENSIONS). FOR ALL<br>OTHER DIMENSIONS NOT SHOWN BUT REQUIRED FOR TOOL<br>BUILD, SEE MATH MODEL FOR PRECISE TOOL PATH DATA.                                                                                                                                                                                                                                                                                       |
| 2. | MATERIAL RECYCLING CODE PER ISO 11469. (2.3)X(0.1) CHARACTERS<br>AS SHOWN TO BE LOCATED ON ANY EXTERIOR SURFACE.<br>OPTIONAL CONSTRUCTION TO BE NO MATERIAL RECYCLING CODE.                                                                                                                                                                                                                                                                                                                                                                     |
| 3. | THIS PRODUCT IS NOT CATEGORIZED AS AN APPEARANCE ITEM, MINOR<br>IMPERFECTIONS INCLUDING, BUT NOT LIMITED TO, FLOW MARKS, COLOR<br>BLEMISHES, GATE VESTIGE, AND SOFT FLASH THAT DO NOT AFFECT THE<br>FIT, FORM, OR FUNCTION OF THE PART ARE PERMISSIBLE PER DPNP-4.7-CS-01.                                                                                                                                                                                                                                                                      |
| 4. | REFERENCE MATING COMPONENTS OR EQUIVALENT:                                                                                                                                                                                                                                                                                                                                                                                                                                                                                                      |
|    | TPA LOCK 12146816 & 12146817                                                                                                                                                                                                                                                                                                                                                                                                                                                                                                                    |
| 5. | THIS PART ACCEPTS THE FOLLOWING COMPONENTS OR EQUIVALENT:                                                                                                                                                                                                                                                                                                                                                                                                                                                                                       |
|    | TERMINALS (NUMBER LISTED IS TAXI DRAWING)<br>RELAY CAVITIES A1,A3,B1,B2,B3,C1,C3,D1,D2 & D3<br>ACCEPTS 12110844 OR EQUIVALENT.<br>MAX INSULATION CRIMP MUST BE LESS<br>THAN 5.6 HIGH AND 5.6 WIDE.<br>MINIFUSE CAVITIES A4,A6,A8,B4,B6,B8,C4,C6,C8,<br>D4,D6, & D8 ACCEPTS 12110660 BUSSED OR EQUIVALENT.<br>MAX INSULATION CRIMP MUST BE LESS<br>THAN 5.6 HIGH AND 5.5 WIDE.<br>MINIFUSE CAVITIES A5,A7,A9,B5,B7,B9,C5,C7,C9,<br>D5,D7, & D9 ACCEPTS 12110644 OR EQUIVALENT.<br>MAX INSULATION CRIMP MUST BE LESS<br>THAN 4.6 HIGH AND 4 WIDE. |
| 6. | (2.3)X(0.1) DELPHI CORPORATE BRAND TO BE LOCATED ON ANY<br>EXTERIOR SURFACE, PREFERABLY VISIBLE AT FINAL ASSEMBLY.<br>OPTIONAL CONSTRUCTION FOR EXISTING TOOLING MAY BE "PED"<br>OR NO LOGO.                                                                                                                                                                                                                                                                                                                                                    |
| 7. | THIS PART IS NOT CONTROLLED FOR AUTOMATIC FEEDING.                                                                                                                                                                                                                                                                                                                                                                                                                                                                                              |
|    | 9 PROCESS SENSITIVE DIMENSION                                                                                                                                                                                                                                                                                                                                                                                                                                                                                                                   |
|    | DIMENSIONS ENCLOSED IN ( ) INDICATE                                                                                                                                                                                                                                                                                                                                                                                                                                                                                                             |
|    | REFERENCE DIMENSIONS AND NO TOLERANCE<br>LIMITS ARE ESTABLISHED<br>CHART E                                                                                                                                                                                                                                                                                                                                                                                                                                                                      |
|    |                                                                                                                                                                                                                                                                                                                                                                                                                                                                                                                                                 |