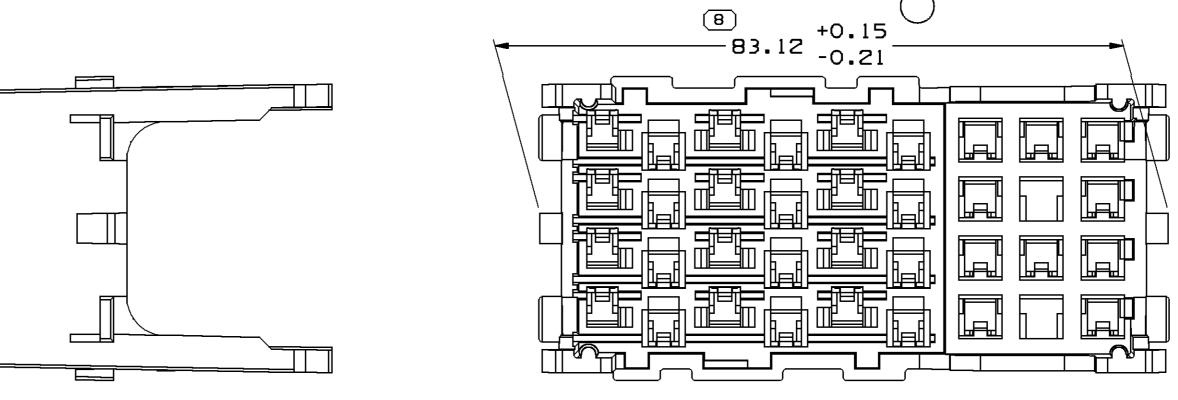

16

14

| 7                       | 6                      | 5                |    | 4                           |        |   |              | 3        |    |     | 2                                                 | 1      |        |             |       |
|-------------------------|------------------------|------------------|----|-----------------------------|--------|---|--------------|----------|----|-----|---------------------------------------------------|--------|--------|-------------|-------|
|                         | SYMBOL DEFINITION      |                  |    | MISSING SYMBOLS             | DATE   |   | STATU<br>REV | S<br>N/P | Z0 | NE  | REVISION HISTORY                                  | AUTH   | DR AP  | vd AP       | √D    |
| A DIMENSION WITHOUT AN  |                        | OL TOTAL NO OF   |    | NO MISSING<br>SYMBOL NUMBER | 204009 | R | C2           | -        | -  | CLE | ARED REV COLUMN & REDRAWN TO PD                   | 407049 | HRS J/ | <u>^^ ^</u> | ′R    |
| CONTROLLED ON THE INDIV | IDUAL COMPONENT DRAWIN | G. REQUIRED      | 30 | STMBOL NOMBER               | 02AU10 | R | С3           | -        | -  |     | 4 3X 40.02 +0.3/-1 TYP WAS 3X 40.02<br>3/-0.4 TYP | 411508 |        |             |       |
|                         |                        | LAST NO.<br>USED | 14 |                             | 200010 | R | C4           | -        | -  |     | 1 83.12 +0.15/-0.21 WAS<br>1 83.12 ±0.15          | 412306 |        | ЭС LH       | т<br> |
|                         |                        |                  |    | ]                           |        |   |              |          |    |     |                                                   |        |        |             |       |