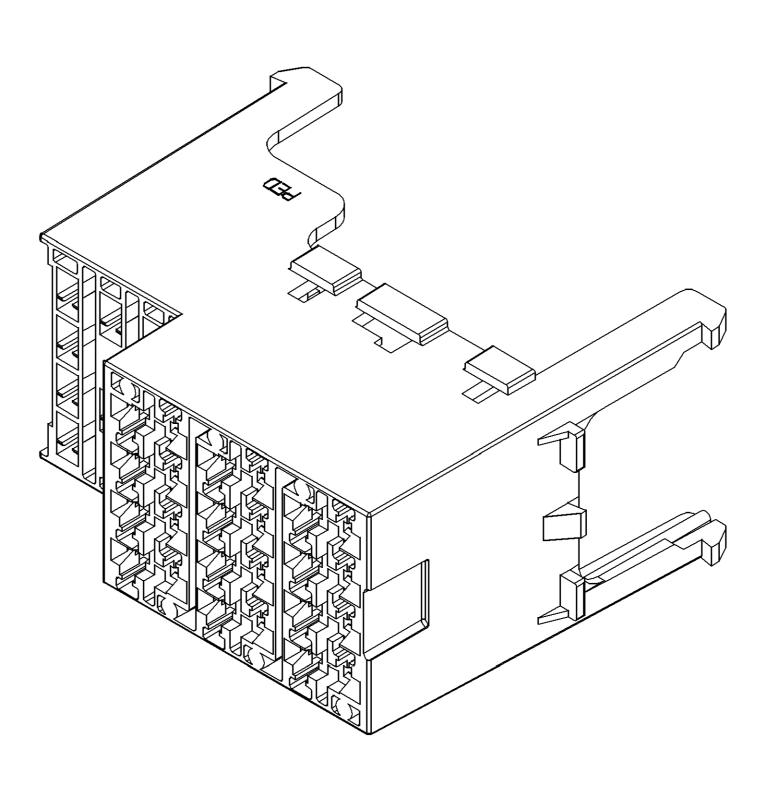

## NOTES

| 1. | UNLESS OTHERWISE SPECIFIED AND/OR INDICATED:                                                                                                                                                                                                                                                                                                                                                                                                                                                                                                    |
|----|-------------------------------------------------------------------------------------------------------------------------------------------------------------------------------------------------------------------------------------------------------------------------------------------------------------------------------------------------------------------------------------------------------------------------------------------------------------------------------------------------------------------------------------------------|
|    | DIMENSIONS ARE TO FACE OF VIEW SHOWN AND<br>AUTOMATICALLY ROUNDED BY COMPUTER FOR INSPECTION<br>(SEE MATH MODEL FOR PRECISE DIMENSIONS). FOR ALL<br>OTHER DIMENSIONS NOT SHOWN BUT REQUIRED FOR TOOL<br>BUILD, SEE MATH MODEL FOR PRECISE TOOL PATH DATA.                                                                                                                                                                                                                                                                                       |
| 2. | MATERIAL RECYCLING CODE PER ISO 11469. (2.3)X(0.1) CHARACTERS<br>AS SHOWN TO BE LOCATED ON ANY EXTERIOR SURFACE.<br>OPTIONAL CONSTRUCTION TO BE NO MATERIAL RECYCLING CODE.                                                                                                                                                                                                                                                                                                                                                                     |
| 3. | THIS PRODUCT IS NOT CATEGORIZED AS AN APPEARANCE ITEM, MINOR<br>IMPERFECTIONS INCLUDING, BUT NOT LIMITED TO, FLOW MARKS, COLOR<br>BLEMISHES, GATE VESTIGE, AND SOFT FLASH THAT DO NOT AFFECT THE<br>FIT, FORM, OR FUNCTION OF THE PART ARE PERMISSIBLE PER DPNP-4.7-CS-01.                                                                                                                                                                                                                                                                      |
| 4. | REFERENCE MATING COMPONENTS OR EQUIVALENT:                                                                                                                                                                                                                                                                                                                                                                                                                                                                                                      |
|    | TPA LOCK 12146816 & 12146817                                                                                                                                                                                                                                                                                                                                                                                                                                                                                                                    |
| 5. | THIS PART ACCEPTS THE FOLLOWING COMPONENTS OR EQUIVALENT:                                                                                                                                                                                                                                                                                                                                                                                                                                                                                       |
|    | TERMINALS (NUMBER LISTED IS TAXI DRAWING)<br>RELAY CAVITIES A1,A3,B1,B2,B3,C1,C3,D1,D2 & D3<br>ACCEPTS 12110844 OR EQUIVALENT.<br>MAX INSULATION CRIMP MUST BE LESS<br>THAN 5.6 HIGH AND 5.6 WIDE.<br>MINIFUSE CAVITIES A4,A6,A8,B4,B6,B8,C4,C6,C8,<br>D4,D6, & D8 ACCEPTS 12110660 BUSSED OR EQUIVALENT.<br>MAX INSULATION CRIMP MUST BE LESS<br>THAN 5.6 HIGH AND 5.5 WIDE.<br>MINIFUSE CAVITIES A5,A7,A9,B5,B7,B9,C5,C7,C9,<br>D5,D7, & D9 ACCEPTS 12110644 OR EQUIVALENT.<br>MAX INSULATION CRIMP MUST BE LESS<br>THAN 4.6 HIGH AND 4 WIDE. |
| 6. | (2.3)X(0.1) DELPHI CORPORATE BRAND TO BE LOCATED ON ANY<br>EXTERIOR SURFACE, PREFERABLY VISIBLE AT FINAL ASSEMBLY.<br>OPTIONAL CONSTRUCTION FOR EXISTING TOOLING MAY BE "PED"<br>OR NO LOGO.                                                                                                                                                                                                                                                                                                                                                    |
| 7. | THIS PART IS NOT CONTROLLED FOR AUTOMATIC FEEDING.                                                                                                                                                                                                                                                                                                                                                                                                                                                                                              |
|    | 9 PROCESS SENSITIVE DIMENSION                                                                                                                                                                                                                                                                                                                                                                                                                                                                                                                   |
|    | DIMENSIONS ENCLOSED IN ( ) INDICATE                                                                                                                                                                                                                                                                                                                                                                                                                                                                                                             |
|    | REFERENCE DIMENSIONS AND NO TOLERANCE<br>LIMITS ARE ESTABLISHED<br>CHART E                                                                                                                                                                                                                                                                                                                                                                                                                                                                      |
|    |                                                                                                                                                                                                                                                                                                                                                                                                                                                                                                                                                 |