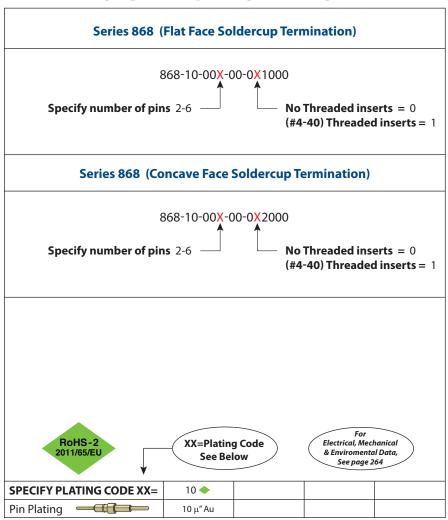

n connectors
- Target Connectors provide an excellent gold-plated conductive mating surface for spring-loaded connectors. These series are offered with flat or concave face, providing additional surface area, for mating with Mill-Max 858 and 868 series SMT, through hole or wire termination spring loaded connectors
- Mounting tabs provide a means for secure attachment to PCB's, cable assemblies or other housings and may be specified with or without threaded inserts.
- High temperature thermoplastic insulators are suitable for most automated and manual soldering processes
- Solder cup termination accommodates up to 16 AWG wire
- Series 868-10-00X-00-0X100 use MM #1968-0 target pins & Series 868-10-00X-00-0X200 use #1968-1 target pins. See page 223.5 for details

## **ORDERING INFORMATION**