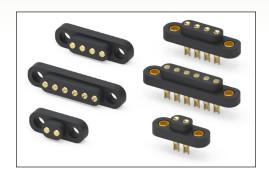

## SERIES 868 • 4MM GRID RUGGED TARGET CONNECTORS FLAT & CONCAVE FACE • SOLDERCUP TERMINATION

- Rugged Target Connectors for use on 4mm grid, supplied in 2 6 position connectors
- Target Connectors provide an excellent gold-plated conductive mating surface for spring-loaded connectors. These series are offered with flat or concave face, providing additional surface area, for mating with Mill-Max 858 and 868 series SMT, through hole or wire termination spring loaded connectors
- Mounting tabs provide a means for secure attachment to PCB's, cable assemblies or other housings and may be specified with or without threaded inserts.
- High temperature thermoplastic insulators are suitable for most automated and manual soldering processes
- Solder cup termination accommodates up to 16 AWG wire
- Series 868-10-00X-00-0X100 use MM #1968-0 target pins & Series 868-10-00X-00-0X200 use #1968-1 target pins. See page 223.5 for details