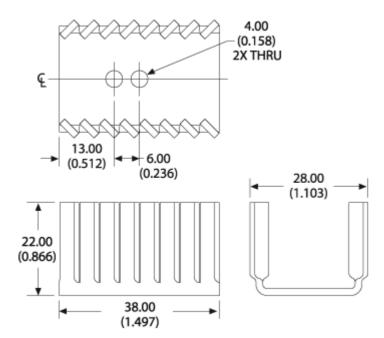

## For use with TO-220 packages

#### Part Number - TV40G







## Mechanical Outline Drawing



## Thermal Curves

| Thermal<br>Resistance | 9.90 |
|-----------------------|------|
|-----------------------|------|

Thermal resistance value is based on a 75°C rise in natural convection

1 of 2



### **Product Information**

| Part # | Description                                           | Finish           | Board<br>Mounting |
|--------|-------------------------------------------------------|------------------|-------------------|
| TV40G  | Narrow channel style heat sink featuring twisted fins | Black<br>Anodize | N/A               |

### Not Exactly what you need?

We offer several options for those applications which require a more unique solution. For slight modifications of this part or other attachment options, finishes, and interface materials, contact your local representa