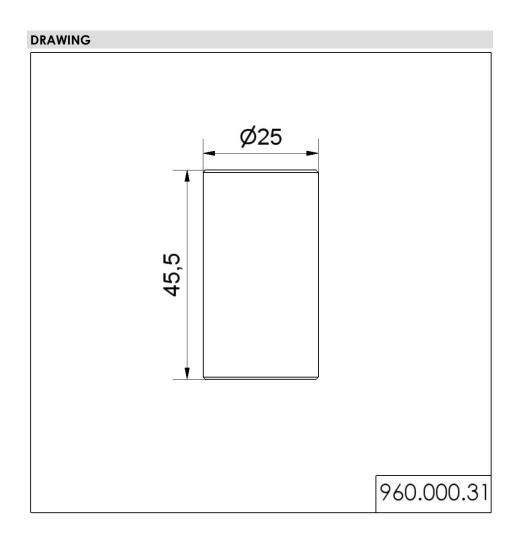

## KombiSIGN 50 / Accessories Tube D25mm 45mm long BK

ļ

Part No.: 960.000.31

| MECHANICAL DATA              |       |
|------------------------------|-------|
| Height                       | 46 mm |
| Diameter                     | 25 mm |
| Housing colour               | Black |
| Weight with packaging        | 14 g  |
| Product weight               | 13 g  |
| APPROVAL DATA                |       |
| WEEE                         | No    |
| Conforms with RED directive  | No    |
| Conforms with ATEX-directive | No    |
| Conforms with CCC            | No    |
| Conforms with UL             | No    |
| Conforms with FCC            | No    |
| Conforms with IC             | No    |
| EAC certificate available    | No    |
| Conforms with AS-I           | No    |
| ICAO Certification           | No    |
| Conforms with DNV            | No    |
| Conforms with RoHS CN        | No    |

## KombiSIGN 50 / Accessories **Tube D25mm 45mm long BK**

For additional installation and mounting information, refer to the appropriate user guide at www.werma.com. This printed copy is for information only and is subject to alteration.