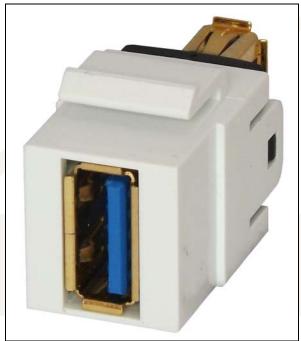

## USB3 female to female keystone coupler, wired 1:1

USB3 A female to A female keystone coupler (KCUAA311wh)

This USB3 keystone coupler can be used as an interconnection point between two A-A cables. With its standardised dimensions it can be used for easy snap-in mounting in a keystone patch panel, face plate or surface-mount box.

#### **Features**

- USB 3.0 style keystone coupler type (A female connectors on the front and back)
- Wired pin 1: 1 and clearly marked with wiring
- Connection from and to USB1.1, USB2.0 and USB3.0
- Standard format keystone fits a wide range of panels, adaptors and faceplates
- Available as part of our innovative new panel mount and D UNIVERSAL ranges

#### **Specifications:**

- Dimensions: 34.3x16.2x19.5mm (LxWxH)
- Weight: approx. 10g
- Housing: ABS UL94V-0
- Colour: white
- Connection: USB3.0 F/F
- Packaging: Supplied in individual polythene bags, then in bags of 20.