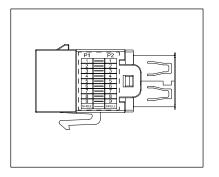

## USB3 female to female keystone coupler, wired 1:1

USB3 A female to A female keystone coupler (KCUAA311wh)

This USB3 keystone coupler can be used as an interconnection point between two A-A cables. With its standardised dimensions it can be used for easy snap-in mounting in a keystone patch panel, face plate or surface-mount box.

#### **Features**

- USB 3.0 style keystone coupler type (A female connectors on the front and back)
- Wired pin 1: 1 and clearly marked with wiring
- Connection from and to USB1.1, USB2.0 and USB3.0
- Standard format keystone fits a wide range of panels, adaptors and faceplates
- Available as part of our innovative new panel mount and D UNIVERSAL ranges

#### **Specifications:**

- Dimensions: 34.3x16.2x19.5mm (LxWxH)
- Weight: approx. 10g
- Housing: ABS UL94V-0
- Colour: white
- Connection: USB3.0 F/F
- Packaging: Supplied in individual polythene bags, then in bags of 20.