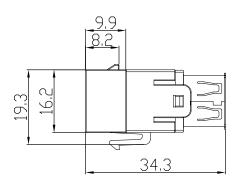

#### **Specifications:**

- Dimensions: 34.3x16.2x19.5mm (LxWxH)
- Weight: approx. 10g
- Housing: ABS UL94V-0
- Colour: white
- Connection: USB3.0 F/F
- Packaging: Supplied in individual polythene bags, then in bags of 20.