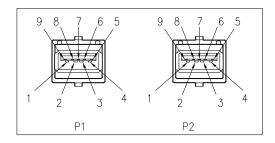

# Code: KCUAA311wh

| P1    | P2        |
|-------|-----------|
| 1     | 1         |
| 2     | <br>2     |
| 3     | <br>3     |
| 4     | <br>4     |
| 5     | <br>5     |
| 6     | <br>6     |
| 7     | <br>7     |
| 8     | <br>8     |
| 9     | 9         |
| SHFLL | <br>SHELL |