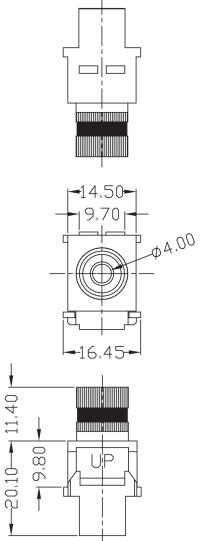

## **Specifications**

- Weight: 14g approx
- Dimensions: 31.5 x 16.5 x 19.5mm approx.
- Colour:

Connector body: gold Housing: black

Positive/negative identification ring: black or red

Materials:

Connector body: gold plated brass

Housing: ABS UL94V-0

TUK Ltd, Unit 4, Wimbledon Stadium Business Centre, Riverside Road, London SW17 0BA

ROHS Compliant Code: KSPbk KSPrd

BANANA BINDING POST, GOLD PLATED

- 1. HOUSING: IMPACT-RESISTANT. UV STABILIZED ABS PLASTIC
- 2. CONNECTOR BODY: GOLD PLATED
- 3. "A" COLOURED 10 RING IN RED ("rd") OR BLACK ("bk")