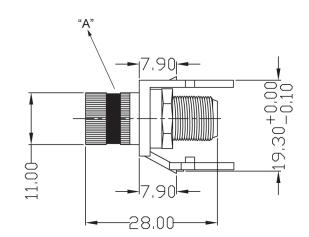

## **Specifications**

- Weight: 14g approx
- Dimensions: 31.5 x 16.5 x 19.5mm approx.
- Colour:

Connector body: gold Housing: black

Positive/negative identification ring: black or red

Materials:

Connector body: gold plated brass

Housing: ABS UL94V-0

TUK Ltd, Unit 4, Wimbledon Stadium Business Centre, Riverside Road, London SW17 0BA

ROHS Compliant Code: KSPbk KSPrd

BANANA BINDING POST, GOLD PLATED

- 1. HOUSING: IMPACT-RESISTANT. UV STABILIZED ABS PLASTIC
- 2. CONNECTOR BODY: GOLD PLATED
- 3. "A" COLOURED 10 RING IN RED ("rd") OR BLACK ("bk")