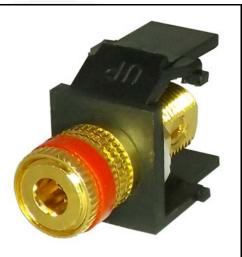

## **Keystone Speaker Connector**

Keystone speaker connectors provide an easy solution for distributing audio signals within office or work area. These gold plated binding post connectors are designed for a quick screw-on or plug-in cable termination and the keystone adaptors provide an easy snap-in mounting into a keystone patch panel.

## **Features**

- Universal keystone design to fit standard keystone panels
- Screw style or plug-in installation for quick and easy termination
- Suitable for a wide array of audio and video applications
- Central cylindrical cavity suitable for use with "banana" connector
- Black or red identifier on the front; screw termination at the rear
- Available as part of our innovative Panel Mount and D UNIVERSAL ranges.

## **Specifications**

- Weight: 14g approx
- Dimensions: 31.5 x 16.5 x 19.5mm approx.
- Colour:

Connector body: gold Housing: black

Positive/negative identification ring: black or red

Materials:

Connector body: gold plated brass