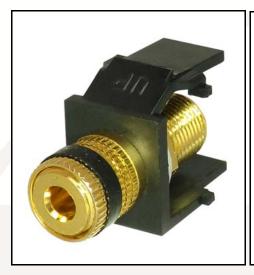

## **Keystone Speaker Connector**

Keystone speaker connectors provide an easy solution for distributing audio signals within office or work area. These gold plated binding post connectors are designed for a quick screw-on or plug-in cable termination and the keystone adaptors provide an easy snap-in mounting into a keystone patch panel.

## **Features**

- Universal keystone design to fit standard keystone panels
- Screw style or plug-in installation for quick and easy termination
- Suitable for a wide array of audio and video applications
- Central cylindrical cavity suitable for use with "banana" connector
- Black or red identifier on the front; screw termination at the rear
- Available as part of our innovative Panel Mount and D UNIVERSAL ranges.

## **Specifications**

- Weight: 14g approx
- Dimensions: 31.5 x 16.5 x 19.5mm approx.
- Colour:

Connector body: gold Housing: black

Positive/negative identification ring: black or red

Materials:

Connector body: gold plated brass