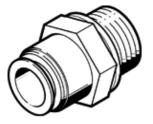

## **Data sheet**

| Feature                                       | Value                                                    |
|-----------------------------------------------|----------------------------------------------------------|
| Size                                          | Standard                                                 |
| Nominal size                                  | 11 mm                                                    |
| Type of seal on screw-in stud                 | Sealing ring                                             |
| Assembly position                             | Any                                                      |
| Container size                                | 10                                                       |
| Design structure                              | Push/pull principle                                      |
| Operating pressure complete temperature range | -0.95 6 bar                                              |
| Temperature dependent operating pressure      | -0.95 14 bar                                             |
| Operating medium                              | Compressed air in accordance with ISO8573-1:2010 [7:-:-] |
|                                               | Water as per manufacturer's declaration at www.festo.com |
| Note on operating and pilot medium            | Lubricated operation possible                            |
| Corrosion resistance classification CRC       | 1 - Low corrosion stress                                 |
| Ambient temperature                           | -10 80 °C                                                |
| Maritime classification                       | see certificate                                          |
| Nominal tightening torque                     | 15.5 Nm                                                  |
| Tolerance for nominal tightening torque       | ± 20 %                                                   |
| Product weight                                | 33 g                                                     |
| Pneumatic connection, port 1                  | Male thread G3/8                                         |
| Pneumatic connection, port 2                  | for tubing, 12mm outside diameter                        |
| Colour of release ring                        | blue                                                     |
| Materials note                                | Conforms to RoHS                                         |
| Material housing                              | Brass                                                    |
|                                               | Nickel plated                                            |
| Material release ring                         | POM                                                      |
| Material of tubing seal                       | NBR                                                      |
| Material of tube retaining claw               | High alloy steel, non-corrosive                          |