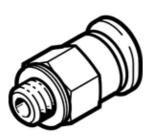

## **Data sheet**

| Feature                                       | Value                                                    |
|-----------------------------------------------|----------------------------------------------------------|
| Size                                          | Mini                                                     |
| Nominal size                                  | 2.2 mm                                                   |
| Type of seal on screw-in stud                 | Sealing ring                                             |
| Assembly position                             | Any                                                      |
| Container size                                | 10                                                       |
| Design structure                              | Push/pull principle                                      |
| Operating pressure complete temperature range | -0.95 6 bar                                              |
| Temperature dependent operating pressure      | -0.95 14 bar                                             |
| Operating medium                              | Compressed air in accordance with ISO8573-1:2010 [7:-:-] |
| Note on operating and pilot medium            | Lubricated operation possible                            |
| Corrosion resistance classification CRC       | 1 - Low corrosion stress                                 |
| Ambient temperature                           | -10 80 °C                                                |
| Maritime classification                       | see certificate                                          |
| Nominal tightening torque                     | 1.33 Nm                                                  |
| Tolerance for nominal tightening torque       | ± 20 %                                                   |
| Product weight                                | 3.2 g                                                    |
| Pneumatic connection, port 1                  | Male thread M5                                           |
| Pneumatic connection, port 2                  | For tubing outside diameter 4 mm                         |
| Colour of release ring                        | blue                                                     |
| Materials note                                | Conforms to RoHS                                         |
| Material housing                              | Brass                                                    |
|                                               | Nickel plated                                            |
| Material release ring                         | POM                                                      |
| Material of tubing seal                       | NBR                                                      |
| Material of tube retaining claw               | High alloy steel, non-corrosive                          |