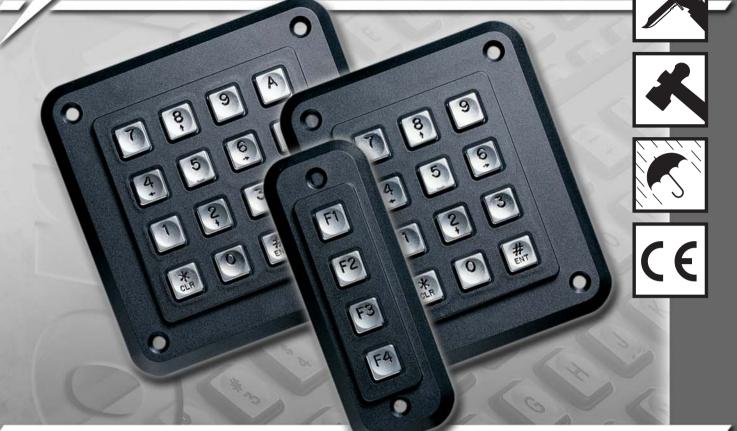

## 100 PLX Series Keypads

## Tough keypads for exposed public applications

- Manufactured to survive hard use and abuse under extreme environmental conditions
- Rugged, reliable and responsive data entry
- Weather, water and dust resistant (IP65)
- All metal keytops
- 4,12 and 16 key formats

- Permanent, high contrast, engraved keytop graphics
- Raised "home pip" on the "5" key
- Simple 'row and column' circuit matrix, terminated by a male, goldplated, square pin, 0.1" (2.54mm) pitch connector with locking ramp
- Can be fixed to a flat surface or under panel mounted for a flush, low profile installation