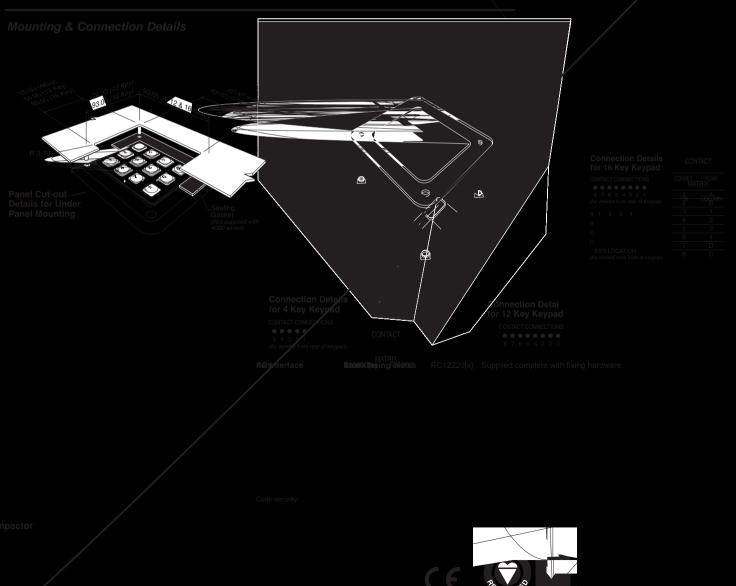

- Permanent, high contrast, engraved keytop graphics
- Raised "home pip" on the "5" key
- Simple 'row and column' circuit matrix, terminated by a male, goldplated, square pin, 0.1" (2.54mm) pitch connector with locking ramp
- Can be fixed to a flat surface or under panel mounted for a flush, low profile installation