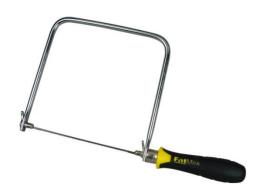

## STANLEY FATMAX 6 3/4" Frame Depth Coping Saw

#### **Features:**

- Hardened, tempered blade provides clean, controlled cutting action
- Ergonomically designed cushion grip handle for comfort
- Steel back prevents bending for strong, true, straight cuts
- New soft grip handle for comfort and support

### **Description:**

The Stanley FATMAX® 6 ¾" Frame Depth Coping Saw is made from the highest grade carbon steel. Its hardened, tempered edge provides clean, controllable cutting action in the toughest of applications. The bi-material soft grip handle offers long lasting durability and comfort. Includes 3 blades in pack.

| Specifications  |             |
|-----------------|-------------|
| Blade Length    | 6-3/8"      |
| Teeth           | 15 TPI      |
| Handle Material | Bi-material |
| Throat Depth    | 6-3/4"      |