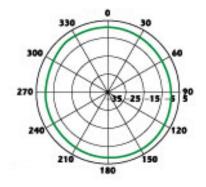

#### **General Description**

The Siretta Delta 10A series is a dedicated family of 1/4 wave, omnidirectional stub antennas tuned to a centre frequency of 2.4GHz and with a gain of 3dBi.

They are supplied with a choice of RF connectors ensuring compatibility with many of todays ISM band radio modules and equipment working on the 802.11 & 15 frequency range. These include technologies such as ZigBee, WLAN, Bluetooth and 6LowPan.

## **Key Specifications - Electrical**

| Temperature range: | -40 to +85°C    |
|--------------------|-----------------|
| Impedance:         | 50 ohm          |
| Gain:              | 3dBi            |
| VSWR:              | <1.5:1          |
| Polarization:      | Vertical        |
| Centre frequency:  | 2.4GHz          |
| Radiating element: | 1/4 wave dipole |