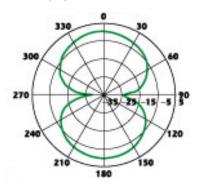

#### **General Description**

The Siretta Delta 10A series is a dedicated family of 1/4 wave, omnidirectional stub antennas tuned to a centre frequency of 2.4GHz and with a gain of 3dBi.

They are supplied with a choice of RF connectors ensuring compatibility with many of todays ISM band radio modules and equipment working on the 802.11 & 15 frequency range. These include technologies such as ZigBee, WLAN, Bluetooth and 6LowPan.

## **Key Specifications - Electrical**

| Temperature range: | -40 to +85°C    |
|--------------------|-----------------|
| Impedance:         | 50 ohm          |
| Gain:              | 3dBi            |
| VSWR:              | <1.5:1          |
| Polarization:      | Vertical        |
| Centre frequency:  | 2.4GHz          |
| Radiating element: | 1/4 wave dipole |