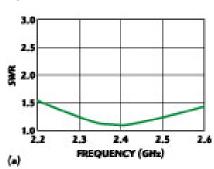

## **Key Specifications - Electrical**

| Temperature range: | -40 to +85°C    |
|--------------------|-----------------|
| Impedance:         | 50 ohm          |
| Gain:              | 3dBi            |
| VSWR:              | <1.5:1          |
| Polarization:      | Vertical        |
| Centre frequency:  | 2.4GHz          |
| Radiating element: | 1/4 wave dipole |

#### **VSWR**