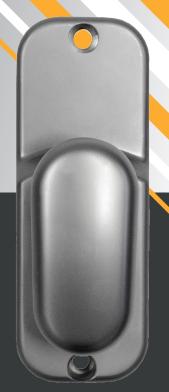

## SIMPLE ACCESS CONTROL

Introducing the new mechanical CL50, a light duty, push-button lock with a tubular latch.

Its compact size makes it suitable for low traffic, internal applications. Perfect for controlling access to individual offices, store rooms, cleaner stores stationary cupboards, school arts or even IT storage - the CL50 is extremely versatile.

- Easy to fit
   Stylish, silver finish
   4-6-digit code length
- 500+ code combinations Choice of three latch sizes
- "Hold Open" function 10 Button keypad Non-handed
  - Suitable for internal applications
  - Ideal for smaller store room/cupboard doors