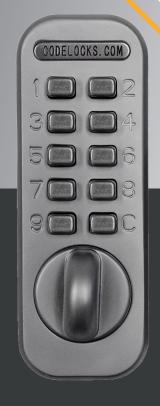

## SIMPLE ACCESS CONTROL

Introducing the new mechanical CL50, a light duty, push-button lock with a tubular latch.

Its compact size makes it suitable for low traffic, internal applications. Perfect for controlling access to individual offices, store rooms, cleaner stores stationary cupboards, school arts or even IT storage - the CL50 is extremely versatile.

- Easy to fit
   Stylish, silver finish
   4-6-digit code length
- 500+ code combinations Choice of three latch sizes
- "Hold Open" function 10 Button keypad Non-handed
  - Suitable for internal applications
  - Ideal for smaller store room/cupboard doors