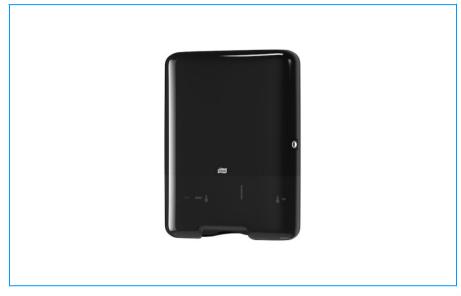

## Tork Singlefold Hand Towel Dispenser

| Article         | 553008                            |  |
|-----------------|-----------------------------------|--|
| Material        | Plastic                           |  |
| System          | H3 - C-fold and<br>ZZ-fold system |  |
|                 |                                   |  |
| Colour          | Black                             |  |
| Colour<br>Depth | Black<br>13.6 cm                  |  |
|                 |                                   |  |

The Tork Singlefold/C-fold Hand Towel Dispenser in Elevation Design is suitable for demanding environments. It reduces consumption and therefore waste with its reliable one-at-a-time dispensing. Elevation dispensers have a functional and modern design, that makes a lasting impression on your guests.

## Key benefits:

- Hood opens on the side for a hassle-free maintenance
- Bundles can be topped up easily to avoid paper run-outs
- Robust design with reliable dispensing gives you peace of mind

| Delivery data  |               |                |               |  |
|----------------|---------------|----------------|---------------|--|
|                | Consumer unit | Transport unit | Pallet        |  |
| SCC            | 7322540349252 | 7322540349252  | 7322540748888 |  |
| Pieces         | 1             | 1              | 40            |  |
| Consumer units | -             | 1              | 40            |  |
| Height         | 453 mm        | 453 mm         | 1067 mm       |  |
| Width          | 340 mm        | 149 mm         | 1000 mm       |  |
| Length         | 149 mm        | 340 mm         | 1200 mm       |  |
| Volume         | 22.9 dm3      | 22.9 dm3       | 0.9 m3        |  |
| Net weight     | 1449 g        | 1.4 kg         | 58 kg         |  |
| Gross weight   | 1734 g        | 1.7 kg         | 69.4 kg       |  |
| Material       | Carton        | Carton         | -             |  |