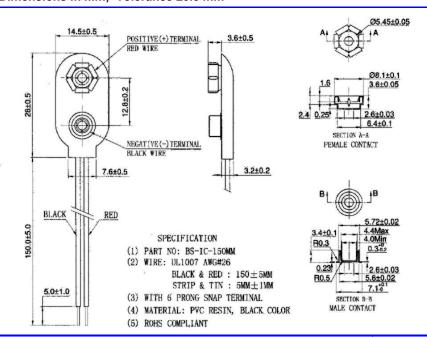

## **SPECIFICATIONS**

**Revision: 1-2013** 

| Battery (Cell) Type          |             | 9V                                                                                                                              |       |     | Number of Cells     |         |       | ells       | 1              |  |  |
|------------------------------|-------------|---------------------------------------------------------------------------------------------------------------------------------|-------|-----|---------------------|---------|-------|------------|----------------|--|--|
| Cell Confi                   | guration    | Series Connection                                                                                                               |       |     | Output Voltage      |         |       | ige        | 9 Vdc          |  |  |
| <b>Operating Temperature</b> |             | -20°C to + 65°C                                                                                                                 |       |     | Storage Temperature |         |       | ıre        | -30°C to +85°C |  |  |
| Material                     | Case        | PCV Vinyl, Black                                                                                                                |       |     |                     | Washer  |       | ier        |                |  |  |
|                              | Contact     | 6 Prongs Snap Terminal                                                                                                          |       |     |                     |         |       |            |                |  |  |
|                              | Termination | Wire Leads, 26 AWG, UL 1007, Stranded, 150 ± 5 mm, Stripped and Tinned 5 ± 1 mm                                                 |       |     |                     |         |       |            |                |  |  |
| <b>Physical Dimensions</b>   |             | Length (L)                                                                                                                      | 28 mm | Wid | th (W)              | 14.5 mm |       | Height (H) | 6.8 mm         |  |  |
| Approximate Weight           |             | grams                                                                                                                           |       |     |                     | Compli  | iance | nce RoHS   |                |  |  |
| Options                      |             |                                                                                                                                 |       |     |                     |         |       |            |                |  |  |
| RELIABILITY                  |             |                                                                                                                                 |       |     |                     |         |       |            |                |  |  |
| Insulation Test              |             | A minimum of 10 M $\Omega$ , measured with 100 Vdc Insulation Resistance Meter, between the Electrical Terminals and the Case   |       |     |                     |         |       |            |                |  |  |
| Vibration Test               |             | 2 Hours of at 1.5 mm with 10 to 55 Hz. vibration frequency to each of 3 perpendicular directions                                |       |     |                     |         |       |            |                |  |  |
| <b>Termination Strength</b>  |             | Maximum of 9.8 N (1.0 Kg) load pull test, applied to each terminal in axial direction for 10 seconds                            |       |     |                     |         |       |            |                |  |  |
| Drop Test                    |             | Dropped naturally from 750 mm height onto the surface of 40 mm wooden board, 3 axes (X,Y,Z) directions, 3 times (6 times total) |       |     |                     |         |       |            |                |  |  |

Warranty For a period of one (1) year from date of shipping under normal operations conditions

DIMENSIONS Dimensions in mm; Tolerance ±0.5 mm

| Revision | Description                                         | Ву             | Date       |
|----------|-----------------------------------------------------|----------------|------------|
| 1-2013   | Corrected case material from ABS Resin to PVC Vinyl | Walter Sargent | 11/18/2013 |