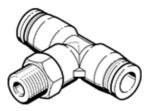

## Data sheet

| Feature                                       | Value                                                    |
|-----------------------------------------------|----------------------------------------------------------|
| Size                                          | Standard                                                 |
| Nominal size                                  | 8 mm                                                     |
| Type of seal on screw-in stud                 | coating                                                  |
| Assembly position                             | Any                                                      |
| Container size                                | 10                                                       |
| Design structure                              | Push/pull principle                                      |
| Operating pressure complete temperature range | -0.95 6 bar                                              |
| Temperature dependent operating pressure      | -0.95 14 bar                                             |
| Operating medium                              | Compressed air in accordance with ISO8573-1:2010 [7:-:-] |
|                                               | Water as per manufacturer's declaration at www.festo.com |
| Note on operating and pilot medium            | Lubricated operation possible                            |
| Corrosion resistance classification CRC       | 1 - Low corrosion stress                                 |
| Ambient temperature                           | -10 80 °C                                                |
| Maritime classification                       | see certificate                                          |
| Product weight                                | 31 g                                                     |
| Number of outputs                             | 2                                                        |
| Number of supply lines                        | 1                                                        |
| Pneumatic connection, port 1                  | Male thread R1/4                                         |
| Pneumatic connection, port 2                  | For tubing outside diameter 10 mm                        |
| Colour of release ring                        | blue                                                     |
| Materials note                                | Conforms to RoHS                                         |
| Material housing                              | PBT                                                      |
| Material release ring                         | POM                                                      |
| Material of tubing seal                       | NBR                                                      |
| Material of tube retaining claw               | High alloy steel, non-corrosive                          |