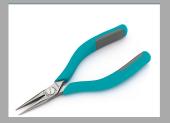

## **15ARW**

Product no.: 15ARW

Cutting Tweezers, Super Flush

Suitable for cutting fine, soft wires and small components

Hardened cutting edges for long service life

rounded head, thinner than 15AGW