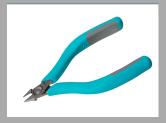

## **15ARW**

Product no.: 15ARW

Cutting Tweezers, Super Flush

Suitable for cutting fine, soft wires and small components

Hardened cutting edges for long service life

rounded head, thinner than 15AGW