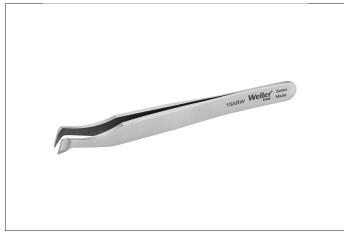

## **15ARW**

Product no.: 15ARW

Cutting Tweezers, Super Flush

Suitable for cutting fine, soft wires and small components

Hardened cutting edges for long service life

rounded head, thinner than 15AGW