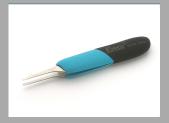

## **15ARW**

Product no.: 15ARW

Cutting Tweezers, Super Flush

Suitable for cutting fine, soft wires and small components

Hardened cutting edges for long service life

rounded head, thinner than 15AGW