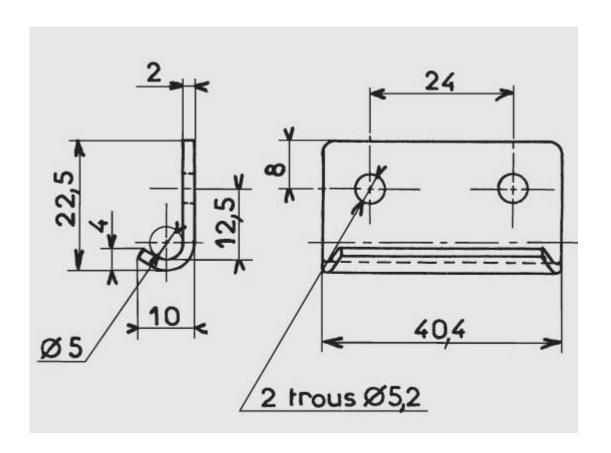

Approximate mounting dimension with catch plate = 42,1mm for a tension of approx. 250 daN Maximum tension in use: 350 daN

Supplied with dimensions template for marking out + catch plate