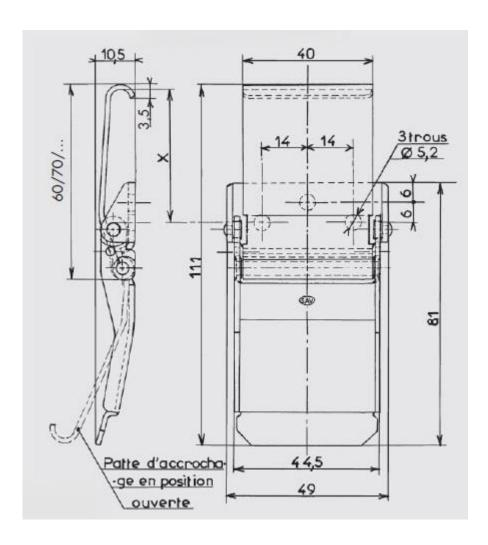

Approximate mounting dimension with catch plate = 42,1mm for a tension of approx. 250 daN Maximum tension in use: 350 daN

Supplied with dimensions template for marking out + catch plate

## **FEATURES:**

Finish: Zinc Plated

Material: Steel

• Dimensions: 111 x 49 x 10,5 mm

Height: 111 mmWidth: 49 mmDepth: 10,5 mm