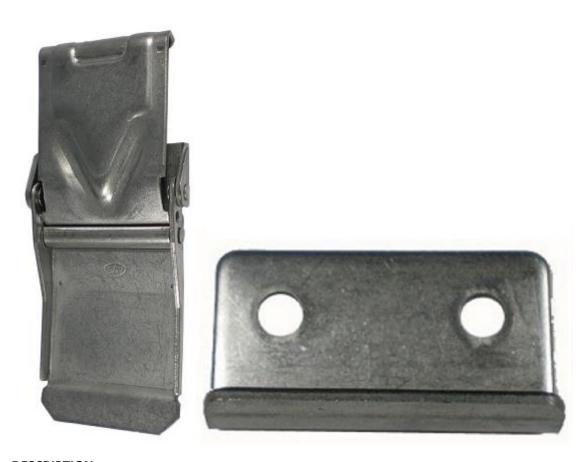

## **DESCRIPTION:**

Latch with a flat profile that is especially suitable for use in areas of low clearance The latch folds flat in the open position to minimize the risk of accidental damage Can be used for gripping in a groove without use of the catch plate Weld or M3 screw fixing

## **FEATURES:**

Finish: Zinc Plated

Material: Steel

• Dimensions: 111 x 49 x 10,5 mm

Height: 111 mmWidth: 49 mmDepth: 10,5 mm