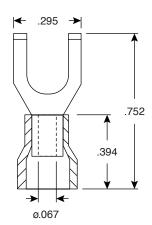

## Flanged Spade Terminals 159-2230, 159-2236, 159-2238

Dimensions: In.

| SPECIFICATIONS        |                                           |
|-----------------------|-------------------------------------------|
| Туре:                 | flanged spade                             |
| Acceptable wire size: | 22~16AWG                                  |
| Voltage:              | 600V max. @ 75°C                          |
| Current:              | 19A max.                                  |
| Insulation:           | vinyl                                     |
| Material:             | copper                                    |
| Material thickness:   | .030"                                     |
| Insulation color:     | red                                       |
| Stud size:            | #6(159-2236), #8(159-2238), #10(159-2230) |