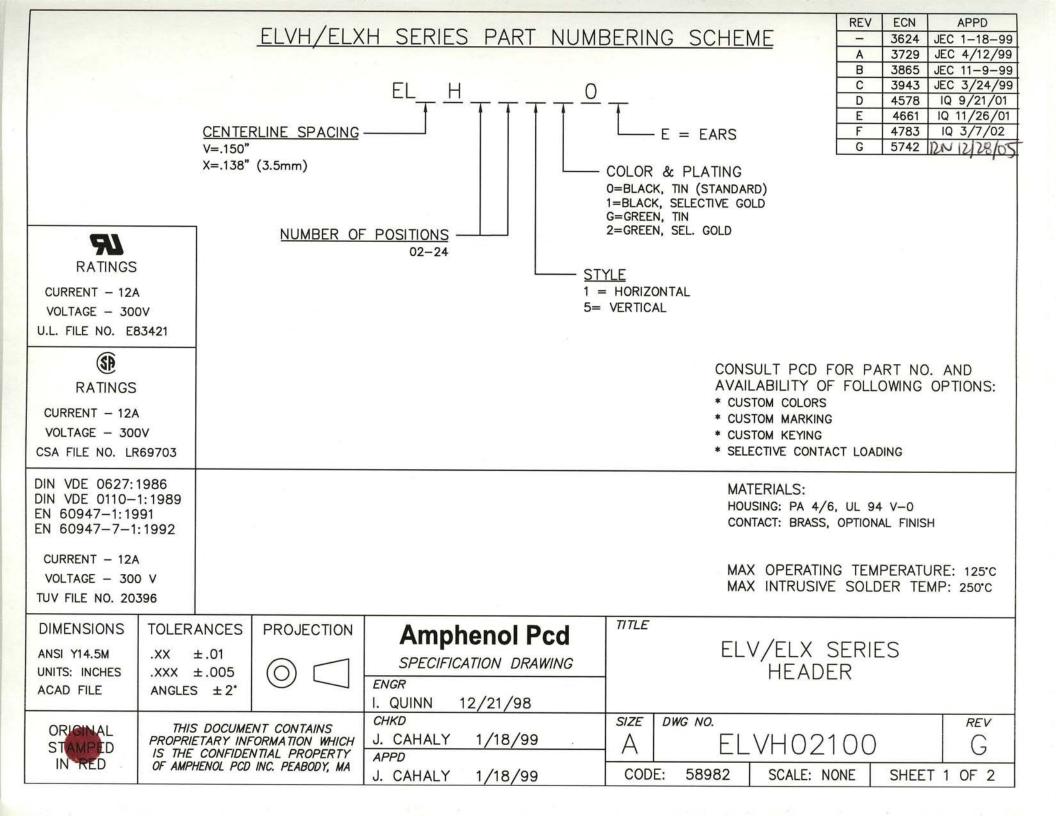

# STANDARD HEADER HORIZONTAL STYLE SHOWN

## PRINTED CIRCUIT BOARD CONFIGURATION

RECOMMENDED PCB THICKNESS: .062±.008