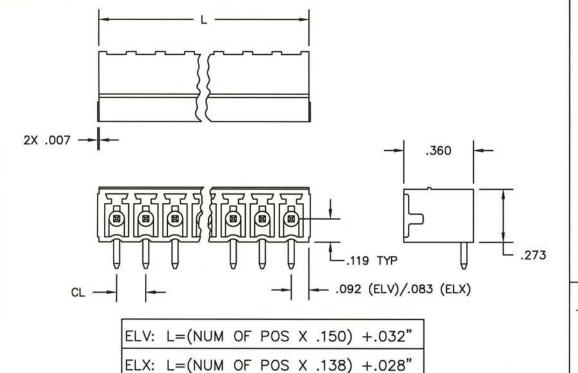

# STANDARD HEADER HORIZONTAL STYLE SHOWN



## PRINTED CIRCUIT BOARD CONFIGURATION



RECOMMENDED PCB THICKNESS: .062±.008



### EAR CONFIGURATION



### **STYLE**



| SIZE                   | DWG NO. |