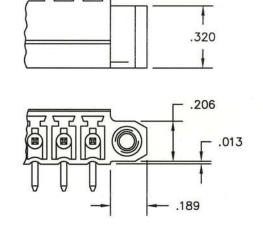

### **STYLE**

| SIZE                   | DWG NO. |                                                                                                                                                                                                                                                                                                                                                                                                                                                                                                                                                                                                                                                                                                                                                                                                                                                                                                                                                                                                                                                                                                                                                                                                                                                                                                                                                                                                                                                                                                                                                                                                                                                                                                                                                                                                                                                                                                                                                                                                                                                                                                                                | DOC REV                                                                                                                                                                                                                                                                                                                                                                                                                                                                                                                                                                                                                                                                                                                                                                                                                                                                                                                                                                                                                                                                                                                                                                                                                                                                                                                                                                                                                                                                                                                                                                                                                                                                                                                                                                                                                                                                                                                                                                                                                                                                                                                        |
|------------------------|---------|--------------------------------------------------------------------------------------------------------------------------------------------------------------------------------------------------------------------------------------------------------------------------------------------------------------------------------------------------------------------------------------------------------------------------------------------------------------------------------------------------------------------------------------------------------------------------------------------------------------------------------------------------------------------------------------------------------------------------------------------------------------------------------------------------------------------------------------------------------------------------------------------------------------------------------------------------------------------------------------------------------------------------------------------------------------------------------------------------------------------------------------------------------------------------------------------------------------------------------------------------------------------------------------------------------------------------------------------------------------------------------------------------------------------------------------------------------------------------------------------------------------------------------------------------------------------------------------------------------------------------------------------------------------------------------------------------------------------------------------------------------------------------------------------------------------------------------------------------------------------------------------------------------------------------------------------------------------------------------------------------------------------------------------------------------------------------------------------------------------------------------|--------------------------------------------------------------------------------------------------------------------------------------------------------------------------------------------------------------------------------------------------------------------------------------------------------------------------------------------------------------------------------------------------------------------------------------------------------------------------------------------------------------------------------------------------------------------------------------------------------------------------------------------------------------------------------------------------------------------------------------------------------------------------------------------------------------------------------------------------------------------------------------------------------------------------------------------------------------------------------------------------------------------------------------------------------------------------------------------------------------------------------------------------------------------------------------------------------------------------------------------------------------------------------------------------------------------------------------------------------------------------------------------------------------------------------------------------------------------------------------------------------------------------------------------------------------------------------------------------------------------------------------------------------------------------------------------------------------------------------------------------------------------------------------------------------------------------------------------------------------------------------------------------------------------------------------------------------------------------------------------------------------------------------------------------------------------------------------------------------------------------------|
| Α                      | EL      | VH02100                                                                                                                                                                                                                                                                                                                                                                                                                                                                                                                                                                                                                                                                                                                                                                                                                                                                                                                                                                                                                                                                                                                                                                                                                                                                                                                                                                                                                                                                                                                                                                                                                                                                                                                                                                                                                                                                                                                                                                                                                                                                                                                        | ) G                                                                                                                                                                                                                                                                                                                                                                                                                                                                                                                                                                                                                                                                                                                                                                                                                                                                                                                                                                                                                                                                                                                                                                                                                                                                                                                                                                                                                                                                                                                                                                                                                                                                                                                                                                                                                                                                                                                                                                                                                                                                                                                            |
| Company of the Company |         | The Print of the Control of the Cont | AND THE RESIDENCE OF THE PARTY AND THE PARTY |