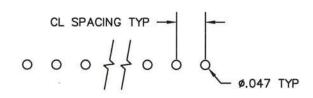

# STANDARD HEADER HORIZONTAL STYLE SHOWN



## PRINTED CIRCUIT BOARD CONFIGURATION



RECOMMENDED PCB THICKNESS: .062±.008



### EAR CONFIGURATION



### **STYLE**



| SIZE                   | DWG NO. |