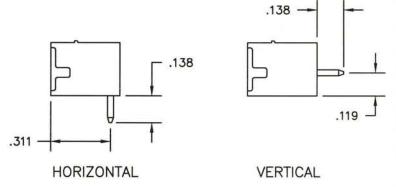

# STANDARD HEADER HORIZONTAL STYLE SHOWN



## PRINTED CIRCUIT BOARD CONFIGURATION



RECOMMENDED PCB THICKNESS: .062±.008



### EAR CONFIGURATION



### **STYLE**



| SIZE                   | DWG NO. |