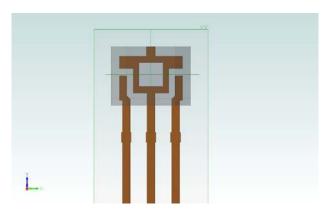

# Legacy UA vs Matrix HD UA - Visual Differences

Legacy UA Matrix HD UA

• Top of package on the Matrix HD UA has tie and dam bar protrusions

# **Legacy UA vs Matrix HD UA – Leadframe Differences**

Legacy UA leadframe

Matrix HD UA leadframe