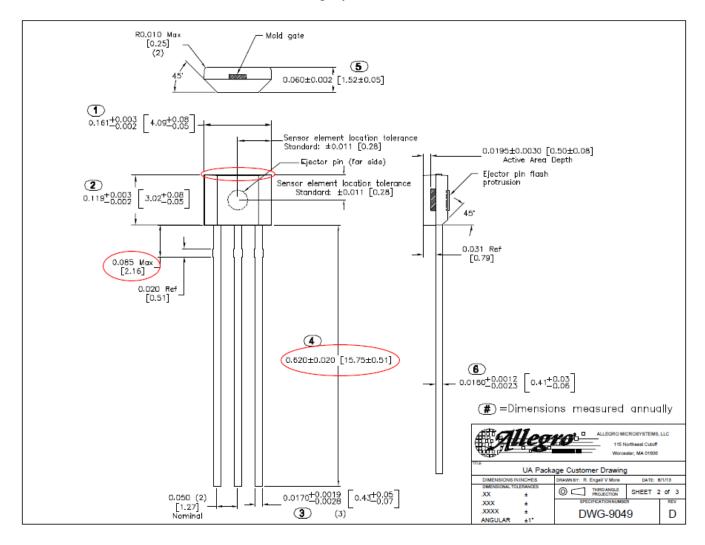

#### 1. Package:

Allegro's legacy UA package. Please reference DWG-0949.

Mold Compound: MG35F

Package lead length: 15.75 +/- 0.51 mm

Lead Finish: Trim after tin plate Dam bar from package: 2.16 mm Mold gate top of the package: None

## Legacy UA vs Matrix HD UA - Dimensional Comparison

## Legacy UA

#### Matrix HD UA

| Package      | Width (mm)          | Height (including tie<br>& gate bar<br>protrusions) (mm) | Lead Length (mm) | Leadframe<br>Mold Offset<br>(mm) |
|--------------|---------------------|----------------------------------------------------------|------------------|----------------------------------|
| Legacy UA    | 4.09 (+0.08, -0.05) | 3.02 (+0.08, -0.05)                                      | 15.75 +/-0.51    | +/-0.101                         |
| Matrix HD UA | 4.09 (+0.08, -0.05) | 3.02 (+0.08, -0.05)                                      | 14.99 +/-0.25    | +/-0.051                         |