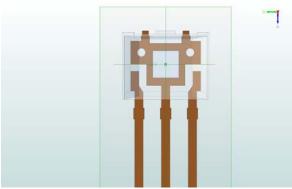

# Legacy UA vs Matrix HD UA - Visual Differences

Legacy UA Matrix HD UA

• Top of package on the Matrix HD UA has tie and dam bar protrusions

# **Legacy UA vs Matrix HD UA – Leadframe Differences**

Legacy UA leadframe

Matrix HD UA leadframe