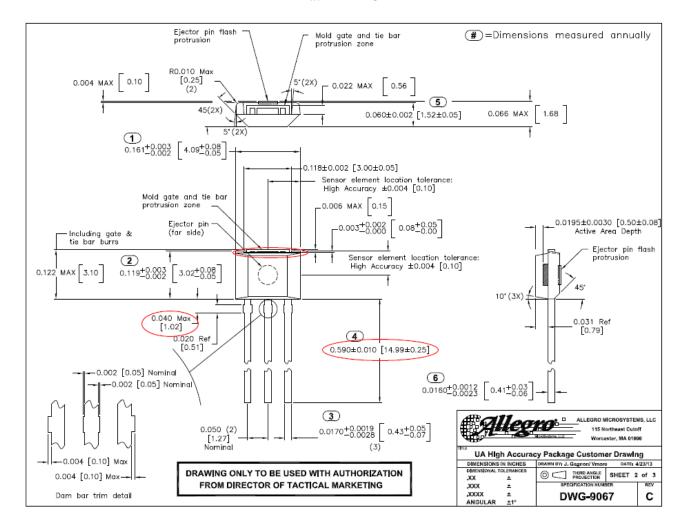

### 1. Package:

Allegro's Matrix HD UA package. Please reference DWG-9067.

Mold Compound: G700-LS, Rohs compliant low stress, green mold compound

Package lead length: 14.99 +/- 0.25 mm

Lead Finish: Trim before Tin plate resulting in plating of the dambar with no exposed Cu

Dam bar from package: 1.02 mm

Mold gate top of the package: The redesigned with mold "pull-backs" in the gate and tie bar areas prevent mold flashing and burrs from protruding beyond the gate and tie bars. The 10° Draft Angle from Top Mold to back of package improves ejection from the mold.

#### Matrix HD UA

| Package      | Width (mm)          | Height (including tie<br>& gate bar<br>protrusions) (mm) | Lead Length (mm) | Leadframe<br>Mold Offset<br>(mm) |
|--------------|---------------------|----------------------------------------------------------|------------------|----------------------------------|
| Legacy UA    | 4.09 (+0.08, -0.05) | 3.02 (+0.08, -0.05)                                      | 15.75 +/-0.51    | +/-0.101                         |
| Matrix HD UA | 4.09 (+0.08, -0.05) | 3.02 (+0.08, -0.05)                                      | 14.99 +/-0.25    | +/-0.051                         |