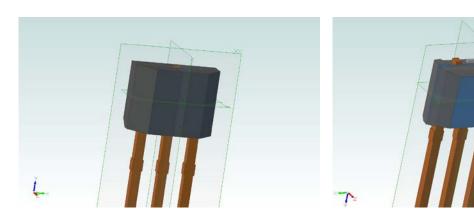

# Legacy UA vs Matrix HD UA - Visual Differences

Legacy UA Matrix HD UA

• Top of package on the Matrix HD UA has tie and dam bar protrusions

# **Legacy UA vs Matrix HD UA – Leadframe Differences**

Legacy UA leadframe

Matrix HD UA leadframe