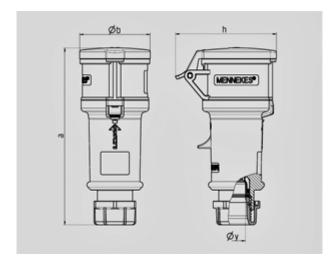

IP 44 Protection type Ampere 16A Poles 5p 400V Voltage 50-60 Hz Hertz Earth position 6h Contact standard

Connection technology Screwless - SafeCONTACT

Std. Pack. 10 Qty.

| Drawing                  | Amp.  | 16           |      |      | 32  |            |            |
|--------------------------|-------|--------------|------|------|-----|------------|------------|
| 3 MB 60                  | Poles | 3            | 4    | 5    | 3   | 4          | 5          |
| Dim. in mm               | а     | 160          | 174  | 172  | 214 | 214        | 210        |
|                          | b     | 57           | 61   | 69   | 75  | 75         | 80         |
|                          | h     | 83           | 92   | 98   | 100 | 100        | 108        |
|                          | y     | 16           | 16   | 16   | 22  | 22         | 22         |
|                          |       |              |      |      |     |            |            |
| Terminal for cond. cross |       | 1            | 1    | 1    | 2,5 | 2,5        | 2,5        |
| section (mm²) minmax.    |       | <b>—</b> 2,5 | —2,5 | —2,5 | 6   | <b>—</b> 6 | <b>—</b> 6 |