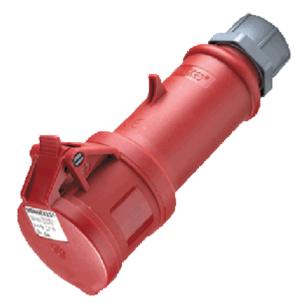

## Connector StarTOP® with SafeCONTACT - Part no. 35

- screwless, with insulation displacing technique
- SafeCONTACT
- cable gland and sealing
- strain relief and protection against kinking
  enclosure with thread lock and safety slide

IP 44 Protection type Ampere 16A Poles 5p 400V Voltage 50-60 Hz Hertz Earth position 6h Contact standard

Connection technology Screwless - SafeCONTACT

Std. Pack. 10 Qty.

| Drawing                  | Amp.  | 16           |      |      | 32  |            |            |
|--------------------------|-------|--------------|------|------|-----|------------|------------|
| 3 MB 60                  | Poles | 3            | 4    | 5    | 3   | 4          | 5          |
| Dim. in mm               | а     | 160          | 174  | 172  | 214 | 214        | 210        |
|                          | b     | 57           | 61   | 69   | 75  | 75         | 80         |
|                          | h     | 83           | 92   | 98   | 100 | 100        | 108        |
|                          | y     | 16           | 16   | 16   | 22  | 22         | 22         |
|                          |       |              |      |      |     |            |            |
| Terminal for cond. cross |       | 1            | 1    | 1    | 2,5 | 2,5        | 2,5        |
| section (mm²) minmax.    |       | <b>—</b> 2,5 | —2,5 | —2,5 | 6   | <b>—</b> 6 | <b>—</b> 6 |