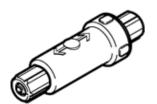

## vacuum filter **VAF-PK-6**Part number: 160239

**FESTO** 

In-line design.





## **Data sheet**

| Feature                                   | Value                                                    |
|-------------------------------------------|----------------------------------------------------------|
| Nominal size                              | 4.6 mm                                                   |
| Assembly position                         | Any                                                      |
| Grade of filtration                       | 50 μm                                                    |
| Operating pressure                        | -0.95 0 bar                                              |
| Note on operating pressure                | Only for application in open vacuum systems              |
| Flow rate at vacuum pressure of -0.75 ba