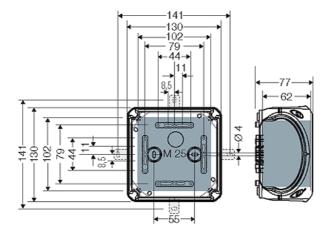

| rated insulation voltage | $U_i = 1000 \text{ V a.c./d.c.}$ |
|--------------------------|----------------------------------|
| material                 | PP (polypropylene)               |
| degree of protection     | IP 66                            |
| mounting width           | 102 mm                           |
| mounting height          | 102 mm                           |
| max. installation depth  | 62 mm                            |
| width                    | 130 mm                           |
| height                   | 130 mm                           |
| depth                    | 77 mm                            |
| weight                   | 0,176 kg                         |
| in accordance with       | IEC 60670-22                     |

#### **Drawings**

Dimension drawing