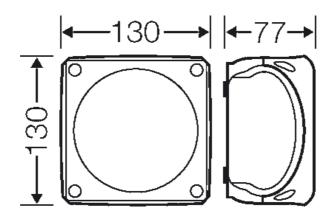

| rated insulation voltage | $U_i = 1000 \text{ V a.c./d.c.}$ |
|--------------------------|----------------------------------|
| material                 | PP (polypropylene)               |
| degree of protection     | IP 66                            |
| mounting width           | 102 mm                           |
| mounting height          | 102 mm                           |
| max. installation depth  | 62 mm                            |
| width                    | 130 mm                           |
| height                   | 130 mm                           |
| depth                    | 77 mm                            |
| weight                   | 0,176 kg                         |
| in accordance with       | IEC 60670-22                     |

#### **Drawings**

Dimension drawing