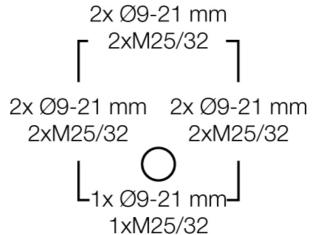

#### KV Circuit breaker boxes with metric knockouts

- without terminals
- with elastic membranes, which can be removed for cable entry via cable glands, sealing range 9.0-21.0 mm
- with one cable entry in the bottom, sealing range Ø 9.0-20.0 mm
- lid fasteners sealable without accessoriesretaining strap and external brackets for wall fixing included
- colour: grey, RAL 7035
- To close opened membranes use grommets type EDK. Degree of protection = IP 66.