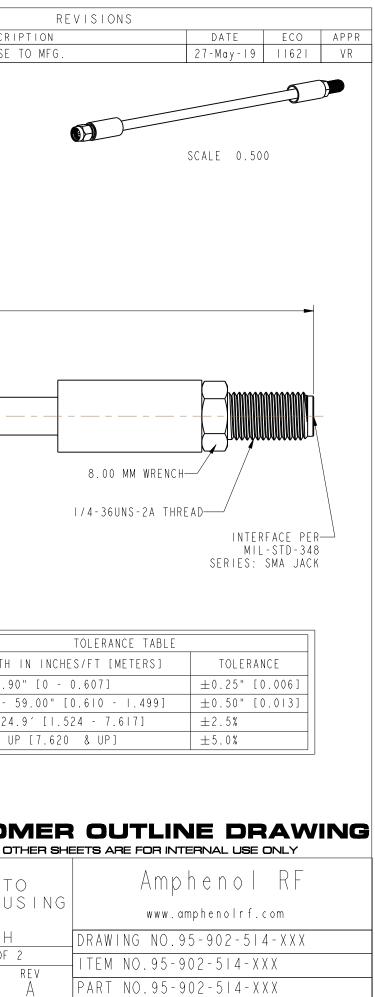

| NOTES:                                                                                                                                                                                                                                                                                                                                                                                                                                                                                                                                                                                                                                                                                                                                                                                                                                                                                                                                                                                                                                                                                                                                                                                                                                                                                                                                                                                                                                                                                                                                                                                                                                                                                                                                                                                                                                                                                                                                                                                                                                                                                                                        |                                    |                                             | THIRD ANGL                                       | E PROJ. 🕀 🖯       |                                       |
|-------------------------------------------------------------------------------------------------------------------------------------------------------------------------------------------------------------------------------------------------------------------------------------------------------------------------------------------------------------------------------------------------------------------------------------------------------------------------------------------------------------------------------------------------------------------------------------------------------------------------------------------------------------------------------------------------------------------------------------------------------------------------------------------------------------------------------------------------------------------------------------------------------------------------------------------------------------------------------------------------------------------------------------------------------------------------------------------------------------------------------------------------------------------------------------------------------------------------------------------------------------------------------------------------------------------------------------------------------------------------------------------------------------------------------------------------------------------------------------------------------------------------------------------------------------------------------------------------------------------------------------------------------------------------------------------------------------------------------------------------------------------------------------------------------------------------------------------------------------------------------------------------------------------------------------------------------------------------------------------------------------------------------------------------------------------------------------------------------------------------------|------------------------------------|---------------------------------------------|--------------------------------------------------|-------------------|---------------------------------------|
| I. MATERIALS AND FINISHES:<br>SMA STR PLUG - BRASS, GOLD PLATING<br>SMA STR JACK - BRASS, GOLD PLATING<br>CABLE - RG 58                                                                                                                                                                                                                                                                                                                                                                                                                                                                                                                                                                                                                                                                                                                                                                                                                                                                                                                                                                                                                                                                                                                                                                                                                                                                                                                                                                                                                                                                                                                                                                                                                                                                                                                                                                                                                                                                                                                                                                                                       |                                    |                                             |                                                  |                   | REV DESC<br>A RELEAS                  |
| 2. ELECTRICAL:<br>A. IMPEDANCE: 50 OHM                                                                                                                                                                                                                                                                                                                                                                                                                                                                                                                                                                                                                                                                                                                                                                                                                                                                                                                                                                                                                                                                                                                                                                                                                                                                                                                                                                                                                                                                                                                                                                                                                                                                                                                                                                                                                                                                                                                                                                                                                                                                                        |                                    |                                             |                                                  |                   |                                       |
| 3. PACKAGING:<br>A. QUANTITY: SINGLE PACK<br>B. MARKING: BAG TO BE MARKED<br>"AMPHENOL RF, 95-902-514-XXX AND DATE CODE".                                                                                                                                                                                                                                                                                                                                                                                                                                                                                                                                                                                                                                                                                                                                                                                                                                                                                                                                                                                                                                                                                                                                                                                                                                                                                                                                                                                                                                                                                                                                                                                                                                                                                                                                                                                                                                                                                                                                                                                                     |                                    |                                             |                                                  |                   |                                       |
|                                                                                                                                                                                                                                                                                                                                                                                                                                                                                                                                                                                                                                                                                                                                                                                                                                                                                                                                                                                                                                                                                                                                                                                                                                                                                                                                                                                                                                                                                                                                                                                                                                                                                                                                                                                                                                                                                                                                                                                                                                                                                                                               |                                    | L E N                                       | igth 'l' (see table) —                           |                   |                                       |
| HEAT SHRINK TUBE<br>TYP(2)                                                                                                                                                                                                                                                                                                                                                                                                                                                                                                                                                                                                                                                                                                                                                                                                                                                                                                                                                                                                                                                                                                                                                                                                                                                                                                                                                                                                                                                                                                                                                                                                                                                                                                                                                                                                                                                                                                                                                                                                                                                                                                    |                                    |                                             |                                                  |                   |                                       |
|                                                                                                                                                                                                                                                                                                                                                                                                                                                                                                                                                                                                                                                                                                                                                                                                                                                                                                                                                                                                                                                                                                                                                                                                                                                                                                                                                                                                                                                                                                                                                                                                                                                                                                                                                                                                                                                                                                                                                                                                                                                                                                                               |                                    |                                             |                                                  | ·                 |                                       |
| L ( ) L ( ) L ( ) L ( ) L ( ) L ( ) L ( ) L ( ) L ( ) L ( ) L ( ) L ( ) L ( ) L ( ) L ( ) L ( ) L ( ) L ( ) L ( ) L ( ) L ( ) L ( ) L ( ) L ( ) L ( ) L ( ) L ( ) L ( ) L ( ) L ( ) L ( ) L ( ) L ( ) L ( ) L ( ) L ( ) L ( ) L ( ) L ( ) L ( ) L ( ) L ( ) L ( ) L ( ) L ( ) L ( ) L ( ) L ( ) L ( ) L ( ) L ( ) L ( ) L ( ) L ( ) L ( ) L ( ) L ( ) L ( ) L ( ) L ( ) L ( ) L ( ) L ( ) L ( ) L ( ) L ( ) L ( ) L ( ) L ( ) L ( ) L ( ) L ( ) L ( ) L ( ) L ( ) L ( ) L ( ) L ( ) L ( ) L ( ) L ( ) L ( ) L ( ) L ( ) L ( ) L ( ) L ( ) L ( ) L ( ) L ( ) L ( ) L ( ) L ( ) L ( ) L ( ) L ( ) L ( ) L ( ) L ( ) L ( ) L ( ) L ( ) L ( ) L ( ) L ( ) L ( ) L ( ) L ( ) L ( ) L ( ) L ( ) L ( ) L ( ) L ( ) L ( ) L ( ) L ( ) L ( ) L ( ) L ( ) L ( ) L ( ) L ( ) L ( ) L ( ) L ( ) L ( ) L ( ) L ( ) L ( ) L ( ) L ( ) L ( ) L ( ) L ( ) L ( ) L ( ) L ( ) L ( ) L ( ) L ( ) L ( ) L ( ) L ( ) L ( ) L ( ) L ( ) L ( ) L ( ) L ( ) L ( ) L ( ) L ( ) L ( ) L ( ) L ( ) L ( ) L ( ) L ( ) L ( ) L ( ) L ( ) L ( ) L ( ) L ( ) L ( ) L ( ) L ( ) L ( ) L ( ) L ( ) L ( ) L ( ) L ( ) L ( ) L ( ) L ( ) L ( ) L ( ) L ( ) L ( ) L ( ) L ( ) L ( ) L ( ) L ( ) L ( ) L ( ) L ( ) L ( ) L ( ) L ( ) L ( ) L ( ) L ( ) L ( ) L ( ) L ( ) L ( ) L ( ) L ( ) L ( ) L ( ) L ( ) L ( ) L ( ) L ( ) L ( ) L ( ) L ( ) L ( ) L ( ) L ( ) L ( ) L ( ) L ( ) L ( ) L ( ) L ( ) L ( ) L ( ) L ( ) L ( ) L ( ) L ( ) L ( ) L ( ) L ( ) L ( ) L ( ) L ( ) L ( ) L ( ) L ( ) L ( ) L ( ) L ( ) L ( ) L ( ) L ( ) L ( ) L ( ) L ( ) L ( ) L ( ) L ( ) L ( ) L ( ) L ( ) L ( ) L ( ) L ( ) L ( ) L ( ) L ( ) L ( ) L ( ) L ( ) L ( ) L ( ) L ( ) L ( ) L ( ) L ( ) L ( ) L ( ) L ( ) L ( ) L ( ) L ( ) L ( ) L ( ) L ( ) L ( ) L ( ) L ( ) L ( ) L ( ) L ( ) L ( ) L ( ) L ( ) L ( ) L ( ) L ( ) L ( ) L ( ) L ( ) L ( ) L ( ) L ( ) L ( ) L ( ) L ( ) L ( ) L ( ) L ( ) L ( ) L ( ) L ( ) L ( ) L ( ) L ( ) L ( ) L ( ) L ( ) L ( ) L ( ) L ( ) L ( ) L ( ) L ( ) L ( ) L ( ) L ( ) L ( ) L ( ) L ( ) L ( ) L ( ) L ( ) L ( ) L ( ) L ( ) L ( ) L ( ) L ( ) L ( ) L ( ) L ( ) L ( ) L ( ) L ( ) L ( ) L ( ) L ( ) L ( ) L ( ) L ( ) L ( ) L ( ) |                                    |                                             |                                                  |                   |                                       |
| INTERFACE PER<br>MIL-STD-348<br>SERIES: SMA PLUG                                                                                                                                                                                                                                                                                                                                                                                                                                                                                                                                                                                                                                                                                                                                                                                                                                                                                                                                                                                                                                                                                                                                                                                                                                                                                                                                                                                                                                                                                                                                                                                                                                                                                                                                                                                                                                                                                                                                                                                                                                                                              |                                    |                                             |                                                  |                   |                                       |
|                                                                                                                                                                                                                                                                                                                                                                                                                                                                                                                                                                                                                                                                                                                                                                                                                                                                                                                                                                                                                                                                                                                                                                                                                                                                                                                                                                                                                                                                                                                                                                                                                                                                                                                                                                                                                                                                                                                                                                                                                                                                                                                               |                                    |                                             | NGTH TABLE                                       |                   |                                       |
|                                                                                                                                                                                                                                                                                                                                                                                                                                                                                                                                                                                                                                                                                                                                                                                                                                                                                                                                                                                                                                                                                                                                                                                                                                                                                                                                                                                                                                                                                                                                                                                                                                                                                                                                                                                                                                                                                                                                                                                                                                                                                                                               |                                    | PART NUMBER<br>(IMPERIAL)<br>95-902-514-006 | LENGTH 'L' IN<br>INCHES [METERS]<br>6.00 [0.152] |                   | LENGT                                 |
|                                                                                                                                                                                                                                                                                                                                                                                                                                                                                                                                                                                                                                                                                                                                                                                                                                                                                                                                                                                                                                                                                                                                                                                                                                                                                                                                                                                                                                                                                                                                                                                                                                                                                                                                                                                                                                                                                                                                                                                                                                                                                                                               |                                    | 95-902-514-012                              | 12.00 [0.305]<br>24.00 [0.610]                   |                   | 0" - 23.                              |
|                                                                                                                                                                                                                                                                                                                                                                                                                                                                                                                                                                                                                                                                                                                                                                                                                                                                                                                                                                                                                                                                                                                                                                                                                                                                                                                                                                                                                                                                                                                                                                                                                                                                                                                                                                                                                                                                                                                                                                                                                                                                                                                               |                                    | 95-902-514-036<br>95-902-514-048            | 36.00 [0.9 4]<br>48.00 [1.2 9]                   |                   | 24.00" -<br>5.0' - 2                  |
| DESIGN REQUIREMENTS:                                                                                                                                                                                                                                                                                                                                                                                                                                                                                                                                                                                                                                                                                                                                                                                                                                                                                                                                                                                                                                                                                                                                                                                                                                                                                                                                                                                                                                                                                                                                                                                                                                                                                                                                                                                                                                                                                                                                                                                                                                                                                                          |                                    |                                             | 40.00 [1.210]                                    |                   | 25.0′8                                |
| X FREQUENCY: DC - 3 GHz X CONTINUITY                                                                                                                                                                                                                                                                                                                                                                                                                                                                                                                                                                                                                                                                                                                                                                                                                                                                                                                                                                                                                                                                                                                                                                                                                                                                                                                                                                                                                                                                                                                                                                                                                                                                                                                                                                                                                                                                                                                                                                                                                                                                                          |                                    |                                             |                                                  |                   |                                       |
| VSWR: MAX. X HI-POT: 750 VRMS                                                                                                                                                                                                                                                                                                                                                                                                                                                                                                                                                                                                                                                                                                                                                                                                                                                                                                                                                                                                                                                                                                                                                                                                                                                                                                                                                                                                                                                                                                                                                                                                                                                                                                                                                                                                                                                                                                                                                                                                                                                                                                 |                                    |                                             |                                                  |                   |                                       |
| INS. LOSS: dB MAX. OTHER                                                                                                                                                                                                                                                                                                                                                                                                                                                                                                                                                                                                                                                                                                                                                                                                                                                                                                                                                                                                                                                                                                                                                                                                                                                                                                                                                                                                                                                                                                                                                                                                                                                                                                                                                                                                                                                                                                                                                                                                                                                                                                      |                                    |                                             |                                                  |                   |                                       |
| UNLESS OTHERWISE SPECIFIED, DIMENSIONS ARE IN INCHES AND TOLERANCES ARE:<br>2 PLACE DECIMAL 3 PLACE DECIMAL ANGLES                                                                                                                                                                                                                                                                                                                                                                                                                                                                                                                                                                                                                                                                                                                                                                                                                                                                                                                                                                                                                                                                                                                                                                                                                                                                                                                                                                                                                                                                                                                                                                                                                                                                                                                                                                                                                                                                                                                                                                                                            | MATERIAL                           |                                             | DRAWN<br>VIJAY N M                               | DATE<br>16-May-19 | TITLE                                 |
| $\frac{\pm .015  (0,381 \text{ mm})}{\text{NOTICE} - These drawings, specifications, or other data (1) are, and remain the property of Amphenol corp. (2) must be returned upon request; and (3) are$                                                                                                                                                                                                                                                                                                                                                                                                                                                                                                                                                                                                                                                                                                                                                                                                                                                                                                                                                                                                                                                                                                                                                                                                                                                                                                                                                                                                                                                                                                                                                                                                                                                                                                                                                                                                                                                                                                                         | SEE NOTES                          |                                             | ENGINEER<br>VIJAY N M                            | DATE              | _ SMA STR PLUG<br>_ SMA_STR JACK      |
| NOTICE - These drawings, specifications, or other data (1) are, and remain the property of Amphenol corp. (2) must be returned upon request; and (3) are confidential and not to be disclosed to any person other than those to whom they are given by Amphenol Corp. the furnishing of these drawings, specifications, or other data by Amphenol Corp., or to any other person to anyone for any purpose is not to be regarded by implication or otherwise in any manner licensing, granting rights to permitting such holder or any other person to manufacture, use or sell any                                                                                                                                                                                                                                                                                                                                                                                                                                                                                                                                                                                                                                                                                                                                                                                                                                                                                                                                                                                                                                                                                                                                                                                                                                                                                                                                                                                                                                                                                                                                            | REFERENCE                          |                                             | APPROVED                                         | 16-May-19<br>DATE | _ RG 58 CABLE<br>  various lengti     |
| not to be regarded by implication or otherwise in any manner licensing, granting<br>rights to permitting such holder or any other person to manufacture, use or sell any<br>product, process or design, patented or otherwise, that may in any way be related to                                                                                                                                                                                                                                                                                                                                                                                                                                                                                                                                                                                                                                                                                                                                                                                                                                                                                                                                                                                                                                                                                                                                                                                                                                                                                                                                                                                                                                                                                                                                                                                                                                                                                                                                                                                                                                                              | EAR # 9097<br>CONFIGURATION LEVEL: | In Work                                     | K.CAPOZZI                                        | 27 - May - 19     | SCALE: 2.0:1.0 SHEET 2 OF<br>DWG SIZE |
| or disclosed by said drawings, specifications, or other data.                                                                                                                                                                                                                                                                                                                                                                                                                                                                                                                                                                                                                                                                                                                                                                                                                                                                                                                                                                                                                                                                                                                                                                                                                                                                                                                                                                                                                                                                                                                                                                                                                                                                                                                                                                                                                                                                                                                                                                                                                                                                 | FINISH                             |                                             | CAD FILE                                         |                   | B                                     |