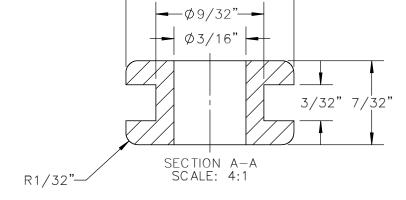

SCALE: 4:1 DATE: 9/19/16 PART NAME: GROMMET THIS DRAWING IS THE PROPERTY OF DAVIES MOLDING COMPANY, IS SUBMITTED SOLELY AS A DESIGN OR ENGINEERING PROJECT.

WE ACCEPT NO RESPONSIBILITY WHATSOEVER FOR THE PRACTICAL APPLICATION OF THE PIECES MADE TO THIS DESIGN.

DR. BY: MK

DESIGNERS & MANUFACTURERS
OF KNOBS, HANDLES, CASES &
CUSTOM PLASTIC COMPONENTS

5110 P/N

For use with panels of: Max Thickness = 0.093" Hole Dia. = 0.281"

MATERIAL: NBR COLOR: BLACK

| TOLERANCES:<br>UNLESS OTHERWISE SPECIFIED | DO NOT SCALE<br>DRAWING          |         |
|-------------------------------------------|----------------------------------|---------|
| DECIMALS: X.XXX ± .005<br>X.XX ± .015     | MM: X.XX ± 0.15MM<br>X.X ± 0.4MM |         |
| FRACTIONS ± 1/64                          | ANG. ± 1°                        | CHANGES |