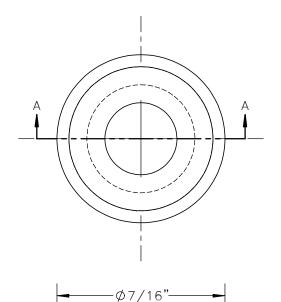

SCALE: 4:1 DATE: 9/19/16 PART NAME: GROMMET THIS DRAWING IS THE PROPERTY OF DAVIES MOLDING COMPANY, IS SUBMITTED SOLELY AS A DESIGN OR ENGINEERING PROJECT.

WE ACCEPT NO RESPONSIBILITY WHATSOEVER FOR THE PRACTICAL APPLICATION OF THE PIECES MADE TO THIS DESIGN.

DR. BY: MK

DESIGNERS & MANUFACTURERS
OF KNOBS, HANDLES, CASES &
CUSTOM PLASTIC COMPONENTS

5110 P/N

For use with panels of: Max Thickness = 0.093" Hole Dia. = 0.281"

MATERIAL: NBR COLOR: BLACK

| TOLERANCES:<br>UNLESS OTHERWISE SPECIFIED | DO NOT SCALE<br>DRAWING          |         |
|-------------------------------------------|----------------------------------|---------|
| DECIMALS: X.XXX ± .005<br>X.XX ± .015     | MM: X.XX ± 0.15MM<br>X.X ± 0.4MM |         |
| FRACTIONS ± 1/64                          | ANG. ± 1°                        | CHANGES |