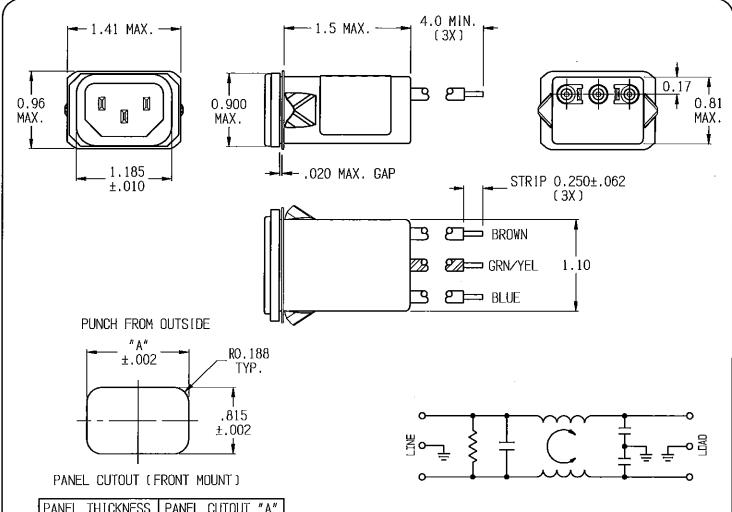

# TEST SPECIFICATIONS:

INDUCTANCE: 0.086mH NOMINAL

CAPACITANCE: (MEASURED @ 1KHz, 0.250VAC MAX., 25°C±1°C)

LINE TO GROUND:

0.0059 μF±20% 0.1015 μF±20%

LINE TO LINE: DISCHARGE RESISTOR:

1.5 MA

L/G AND L/L I.R. NO DISCHARGE RESISTOR:

# RECOMMENDED RECEIVING INSPECTION HIPOT:

LINE TO GROUND: 1500 VAC OR 2250 VDC FOR 1 MINUTE

LINE TO LINE: 1450 VDC FOR 1 MINUTE

# FILTER APPROVAL:

THE BEST WAY TO SELECT AND QUALIFY A FILTER IS FOR YOUR ENGINEERING TO TEST THE UNIT IN YOUR EQUIPMENT.

| PANEL THICKNESS | PANEL CUTOUT "A" |
|-----------------|------------------|
| 0.031 - 0.052   | 1.260            |
| 0.046 - 0.068   | 1.350            |