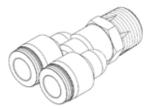

## push-in Y-fitting QSY-1/8-6 Part number: 153139 ★ Core product range

360° orientable, male thread with external hexagon.

## **Data sheet**

| Feature                                       | Value                                                    |
|-----------------------------------------------|----------------------------------------------------------|
| Size                                          | Standard                                                 |
| Nominal size                                  | 4.2 mm                                                   |
| Type of seal on screw-in stud                 | coating                                                  |
| Assembly position                             | Any                                                      |
| Container size                                | 10                                                       |
| Design structure                              | Push/pull principle                                      |
| Operating pressure complete temperature range | -0.95 6 bar                                              |
| Temperature dependent operating pressure      | -0.95 14 bar                                             |
| Operating medium                              | Compressed air in accordance with ISO8573-1:2010 [7:-:-] |
|                                               | Water as per manufacturer's declaration at www.festo.com |
| Note on operating and pilot medium            | Lubricated operation possible                            |
| Corrosion resistance classification CRC       | 1 - Low corrosion stress                                 |
| Ambient temperature                           | -10 80 °C                                                |
| Maritime classification                       | see certificate                                          |
| Product weight                                | 15 g                                                     |
| Number of outputs                             | 2                                                        |
| Number of supply lines                        | 1                                                        |
| Pneumatic connection, port 1                  | Male thread R1/8                                         |
| Pneumatic connection, port 2                  | For tubing outside diameter 6 mm                         |
| Colour of release ring                        | blue                                                     |
| Materials note                                | Conforms to RoHS                                         |
| Material housing                              | PBT                                                      |
| Material release ring                         | РОМ                                                      |
| Material of tubing seal                       | NBR                                                      |
| Material of tube retaining claw               | High alloy steel, non-corrosive                          |