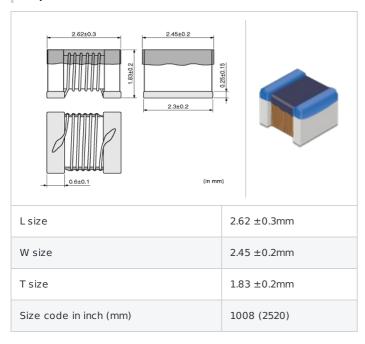

"#" indicates a package specification code.













< List of part numbers with package codes > LQW2UASR18J00L  $\,$  , LQW2UASR18J00B

## Shape



## References

| Packaging code | Specifications                  | Minimum quantity |
|----------------|---------------------------------|------------------|
| L              | $_{\Psi}$ 180mm Embossed taping | 2000             |
| В              | Packing in bulk                 | 500              |

| Mass (Typ.) |        |
|-------------|--------|
| 1 piece     | 0.039g |

## Specifications

| Inductance                                                          | 180nH ±5%          |
|---------------------------------------------------------------------|--------------------|
| Inductance test frequency                                           | 25MHz              |
| Rated current (Itemp) (Based on Temperature rise)                   | 620mA              |
| Max. of DC resistance