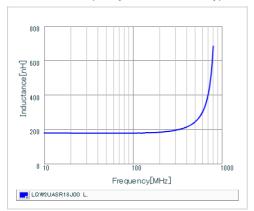

## Chart of characteristic data (The charts below may show another part number which shares its characteristics.)

Inductance-Frequency characteristics (Typ.)

Q-Frequency characteristics (Typ.)

2 of 2

1. This datasheet is downloaded from the website of Murata Manufacturing Co., Ltd. Therefore, it's specifications are subject to change or our products in it may be discontinued without advance notice. Please check with our sales representatives or product engineers before ordering.