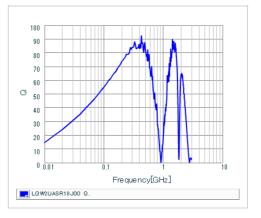

## Chart of characteristic data (The charts below may show another part number which shares its characteristics.)

Inductance-Frequency characteristics (Typ.)

Q-Frequency characteristics (Typ.)

2 of 2

1. This datasheet is downloaded from the website of Murata Manufacturing Co., Ltd. Therefore, it's specifications are subject to change or our products in it may be discontinued without advance notice. Please check with our sales representatives or product engineers before ordering.